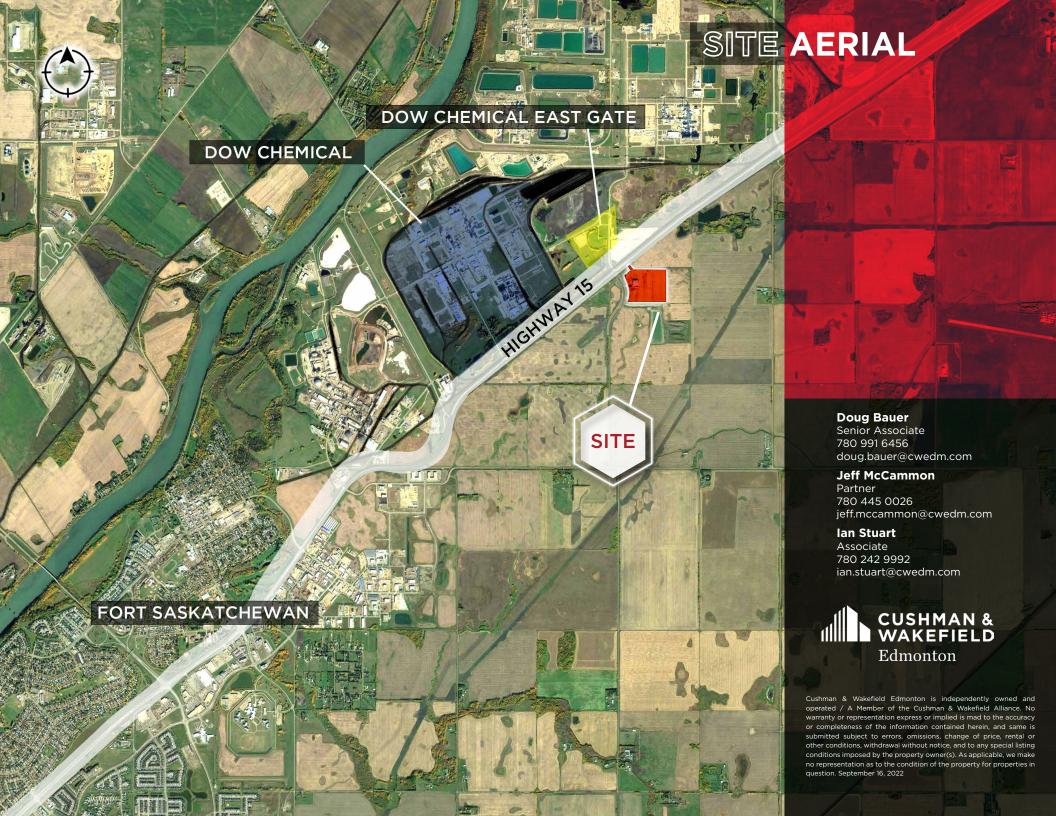

### **Doug Bauer**

Senior Associate 780 991 6456 doug.bauer@cwedm.com

### **Jeff McCammon**

Partner 780 445 0026 jeff.mccammon@cwedm.com

### **lan Stuart**

Associate 780 242 9992 ian.stuart@cwedm.com

### **Cushman & Wakefield Edmonton**

Suite 2700, TD Tower 10088 102 Avenue Edmonton, AB T5J 2Z1

cwedm.com

Cushman & Wakefield Edmonton is independently owned and operated / A Member of the Cushman & Wakefield Alliance. No warranty or representation express or implied is mad to the accuracy or completeness of the information contained herein, and same is submitted subject to errors, omissions, change of price, rental or other conditions, withdrawal without notice, and to any special listing conditions imposed by the property owner(s). As applicable, we make no representation as to the condition of the property for properties in question. September 16, 2022

## HIGHLIGHTS

- 31,750 SF building on 60.05 acre site
- Building and 15 acres of land leased at \$600,000/annum net to 2027
- Up to 20 acres of excess prepared land available for lease
- (compacted, graveled, lit and fenced) at an asking rate of \$0.75 per square foot
- 20 acres of raw land for future development opportunity
- Direct access to Alberta's High Load Corridor, Highway 15
- Located in Alberta's Industrial Heartland
- Immediately across the highway from DOW Canada. DOW is in the process of tripling the capacity of their plant.
- The building is comprised of 11,800 SF of office and 19,950 SF of shop space
- Has high ceiling heights
   (35 and 40 feet), 2400 amp,
   120/280 volt power, and two
   5-ton cranes