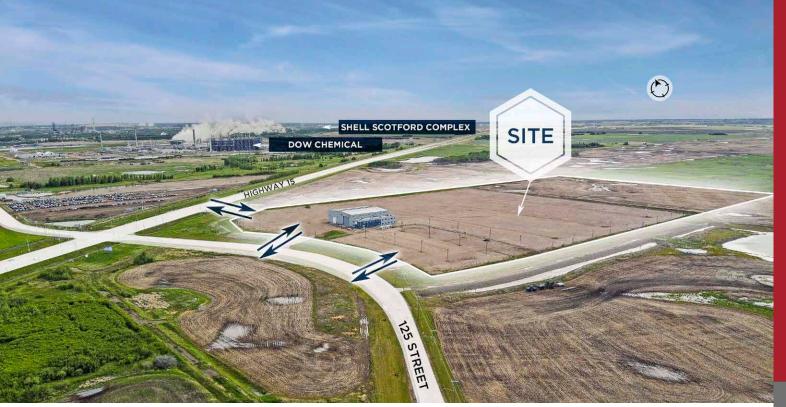

## HIGHLIGHTS

- 31,750 SF building on 60.05 acre site
- Building and 15 acres of land leased at \$600,000/annum net to 2027
- Up to 20 acres of excess prepared land available for lease
- (compacted, graveled, lit and fenced) at an asking rate of \$0.75 per square foot
- 20 acres of raw land for future development opportunity
- Direct access to Alberta's High Load Corridor, Highway 15
- Located in Alberta's Industrial Heartland
- Immediately across the highway from DOW Canada. DOW is in the process of tripling the capacity of their plant.
- The building is comprised of 11,800 SF of office and 19,950 SF of shop space
- Has high ceiling heights
   (35 and 40 feet), 2400 amp,
   120/280 volt power, and two
   5-ton cranes

# PROPERTY DETAILS

MUNICIPAL ADDRESS 8805 125 Street Fort Saskatchewan, AB

**LEGAL DESCRIPTION**Lot 200 Block 2 Plan 1424622

**ZONING** IM-Medium Industrial

**BUILDING SIZE** 31,750 SF

**BUILT** 2014/2015

LOT AREA 60.05 Acres