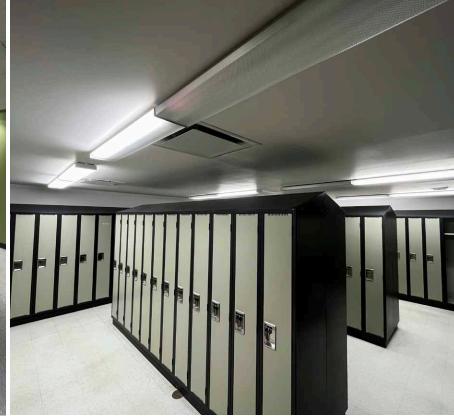

## HIGHLIGHTS

- 31,750 SF building on 60.05 acre site
- Building and 15 acres of land leased at \$600,000/annum net to 2027
- Up to 20 acres of excess prepared land available for lease
- (compacted, graveled, lit and fenced) at an asking rate of \$0.75 per square foot
- 20 acres of raw land for future development opportunity
- Direct access to Alberta's High Load Corridor, Highway 15
- Located in Alberta's Industrial Heartland
- Immediately across the highway from DOW Canada. DOW is in the process of tripling the capacity of their plant.
- The building is comprised of 11,800 SF of office and 19,950 SF of shop space
- Has high ceiling heights
   (35 and 40 feet), 2400 amp,
   120/280 volt power, and two
   5-ton cranes