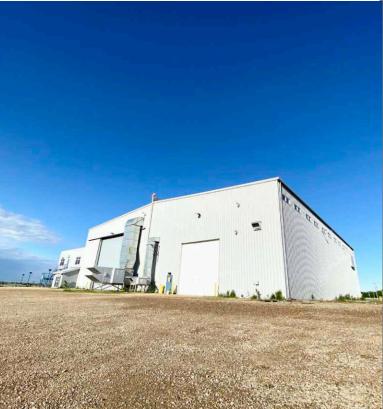

## HIGHLIGHTS

- 31,750 SF building on 60.05 acre site
- Building and 15 acres of land leased at \$600,000/annum net to 2027
- Up to 20 acres of excess prepared land available for lease
- (compacted, graveled, lit and fenced) at an asking rate of \$0.75 per square foot
- 20 acres of raw land for future development opportunity
- Direct access to Alberta's High Load Corridor, Highway 15
- Located in Alberta's Industrial Heartland
- Immediately across the highway from DOW Canada. DOW is in the process of tripling the capacity of their plant.
- The building is comprised of 11,800 SF of office and 19,950 SF of shop space
- Has high ceiling heights
   (35 and 40 feet), 2400 amp,
   120/280 volt power, and two
   5-ton cranes

# PROPERTY DETAILS

MUNICIPAL ADDRESS 8805 125 Street Fort Saskatchewan, AB

**LEGAL DESCRIPTION**Lot 200 Block 2 Plan 1424622

**ZONING** IM-Medium Industrial

**BUILDING SIZE** 31,750 SF

**BUILT** 2014/2015

LOT AREA 60.05 Acres