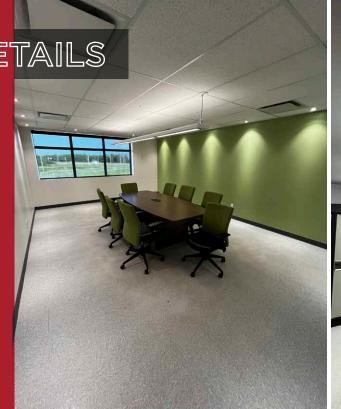

# PROPERTY DETAILS

MUNICIPAL ADDRESS 8805 125 Street Fort Saskatchewan, AB

**LEGAL DESCRIPTION**Lot 200 Block 2 Plan 1424622

**ZONING** IM-Medium Industrial

**BUILDING SIZE** 31,750 SF

**BUILT** 2014/2015

LOT AREA 60.05 Acres