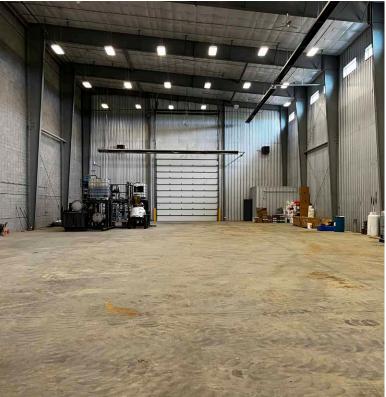

## HIGHLIGHTS

- 31,750 SF building on 60.05 acre site
- Building and 15 acres of land leased at \$600,000/annum net to 2027
- Up to 20 acres of excess prepared land available for lease
- (compacted, graveled, lit and fenced) at an asking rate of \$0.75 per square foot
- 20 acres of raw land for future development opportunity
- Direct access to Alberta's High Load Corridor, Highway 15
- Located in Alberta's Industrial Heartland
- Immediately across the highway from DOW Canada. DOW is in the process of tripling the capacity of their plant.
- The building is comprised of 11,800 SF of office and 19,950 SF of shop space
- Has high ceiling heights
   (35 and 40 feet), 2400 amp,
   120/280 volt power, and two
   5-ton cranes