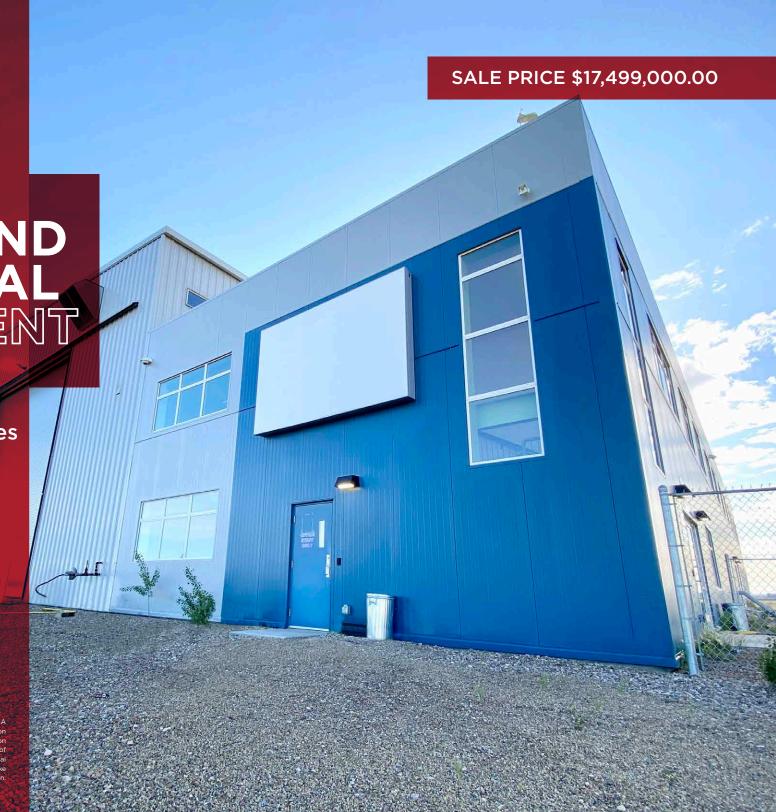

# ALBERTA HEARTLAND INDUSTRIAL INVESTMENT SALE

31,750 SF on 60.05 Acres

## HIGHLIGHTS

- 31,750 SF building on 60.05 acre site
- Building and 15 acres of land leased at \$600,000/annum net to 2027
- Up to 20 acres of excess prepared land available for lease
- (compacted, graveled, lit and fenced) at an asking rate of \$0.75 per square foot
- 20 acres of raw land for future development opportunity
- Direct access to Alberta's High Load Corridor, Highway 15
- Located in Alberta's Industrial Heartland
- Immediately across the highway from DOW Canada. DOW is in the process of tripling the capacity of their plant.
- The building is comprised of 11,800 SF of office and 19,950 SF of shop space
- Has high ceiling heights
   (35 and 40 feet), 2400 amp,
   120/280 volt power, and two
   5-ton cranes

# PROPERTY DETAILS

MUNICIPAL ADDRESS 8805 125 Street Fort Saskatchewan, AB

**LEGAL DESCRIPTION**Lot 200 Block 2 Plan 1424622

**ZONING** IM-Medium Industrial

**BUILDING SIZE** 31,750 SF

**BUILT** 2014/2015

LOT AREA 60.05 Acres