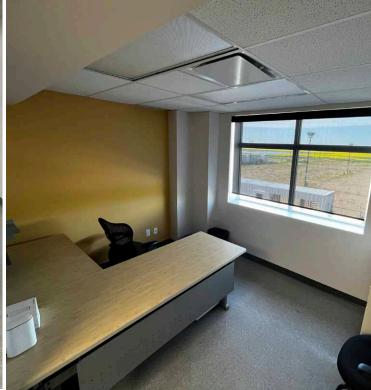

## HIGHLIGHTS

- 31,750 SF building on 60.05 acre site
- Building and 15 acres of land leased at \$600,000/annum net to 2027
- Up to 20 acres of excess prepared land available for lease
- (compacted, graveled, lit and fenced) at an asking rate of \$0.75 per square foot
- 20 acres of raw land for future development opportunity
- Direct access to Alberta's High Load Corridor, Highway 15
- Located in Alberta's Industrial Heartland
- Immediately across the highway from DOW Canada. DOW is in the process of tripling the capacity of their plant.
- The building is comprised of 11,800 SF of office and 19,950 SF of shop space
- Has high ceiling heights
   (35 and 40 feet), 2400 amp,
   120/280 volt power, and two
   5-ton cranes