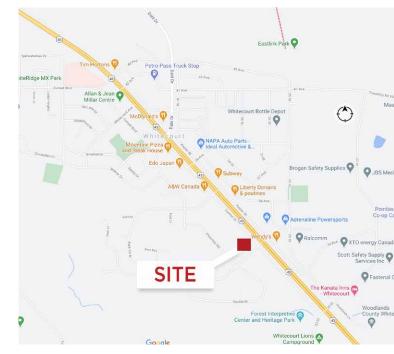

### **Property Highlights**

- Potential stand alone drive-thru opportunity
- Strategically located with direct access to Highway 43
- Average number of vehicles per day is 23.900 along Highway 43
- High exposure signage opportunities available.
- C7 Hilltop Commercial Zoning allows for a large variety of uses
- Lease Rate: Market