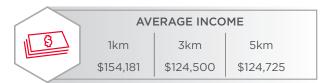

#### **Demographics**

| 88888      | POPULATION |       |        |  |
|------------|------------|-------|--------|--|
|            | 1km        | 3km   | 5km    |  |
| M.M.M.M.M. | 2,293      | 9,263 | 10,886 |  |

| HOUSEHOLDS |       |       |
|------------|-------|-------|
| 1km        | 3km   | 5km   |
| 764        | 3,379 | 3,944 |

| 888888   | AGE (Years) 5km |       |       |
|----------|-----------------|-------|-------|
|          | 0-24            | 25-54 | 55+   |
| WW WW WW | 35.2%           | 52.3% | 19.6% |