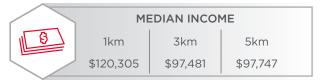

#### **Demographics**

| 88888      | POPULATION |       |        |  |
|------------|------------|-------|--------|--|
|            | 1km        | 3km   | 5km    |  |
| M.M.M.M.M. | 2,293      | 9,263 | 10,886 |  |

| HOUSEHOLDS |       |       |
|------------|-------|-------|
| 1km        | 3km   | 5km   |
| 764        | 3,379 | 3,944 |

| 888888   | AGE (Years) 5km |       |       |
|----------|-----------------|-------|-------|
|          | 0-24            | 25-54 | 55+   |
| WW WW WW | 35.2%           | 52.3% | 19.6% |