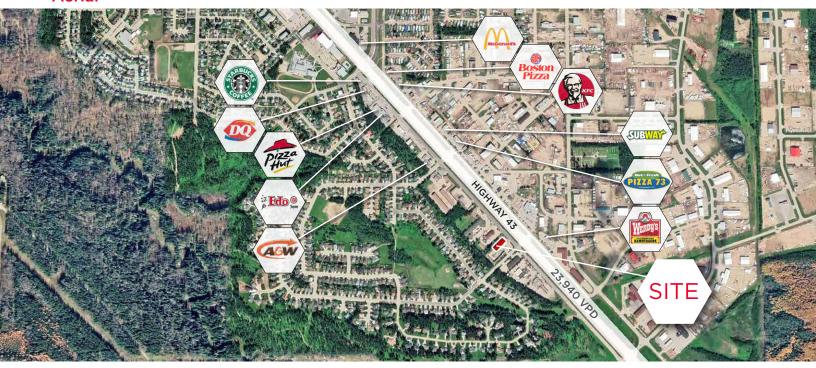

#### **Aerial**

Gary Killips
Partner
780 917 8332
gary.killips@cwedm.com

Brett Killips Partner 780 702 2948 brett.killips@cwedm.com

Devan Ramage Associate 780 702 9479 devan.ramage@cwedm.com CUSHMAN & WAKEFIELD Edmonton Suite 2700, TD Tower 10088 - 102 Avenue Edmonton, AB T5J 2Z1 www.cwedm.com

### **Property Highlights**

- Potential stand alone drive-thru opportunity
- Strategically located with direct access to Highway 43
- Average number of vehicles per day is 23.900 along Highway 43
- High exposure signage opportunities available.
- C7 Hilltop Commercial Zoning allows for a large variety of uses
- Lease Rate: Market