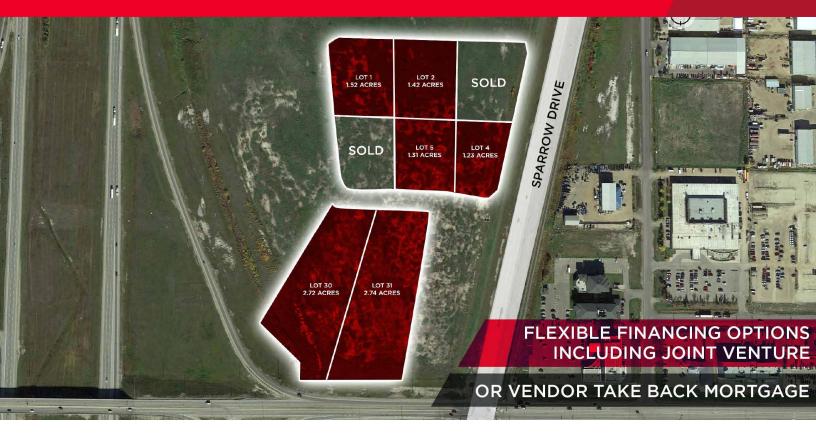

### Available Lots Ranging from 1.23 Acres - 5.46 Acres

#### **Available Sizes**

| Lot             | Size (Acres) | Price       | Status    |
|-----------------|--------------|-------------|-----------|
| Block 1, Lot 30 | 2.72 Acres   | \$2,448,000 | Available |
| Block 1, Lot 31 | 2.74 Acres   | \$2,466,000 | Available |
| Block 2, Lot 1  | 1.52 Acres   | \$1,368,000 | Available |
| Block 2, Lot 2  | 1.42 Acres   | \$1,278,000 | Available |
| Block 2, Lot 4  | 1.23 Acres   | \$1,107,000 | Available |
| Block 2, Lot 5  | 1.31 Acres   | \$1,179,000 | Available |