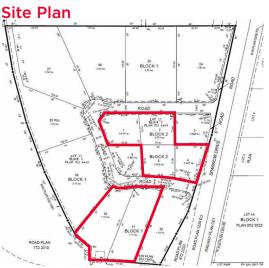

#### **Available Sizes**

| Lot             | Size (Acres) | Price       | Status    |
|-----------------|--------------|-------------|-----------|
| Block 1, Lot 30 | 2.72 Acres   | \$2,448,000 | Available |
| Block 1, Lot 31 | 2.74 Acres   | \$2,466,000 | Available |
| Block 2, Lot 1  | 1.52 Acres   | \$1,368,000 | Available |
| Block 2, Lot 2  | 1.42 Acres   | \$1,278,000 | Available |
| Block 2, Lot 4  | 1.23 Acres   | \$1,107,000 | Available |
| Block 2, Lot 5  | 1.31 Acres   | \$1,179,000 | Available |