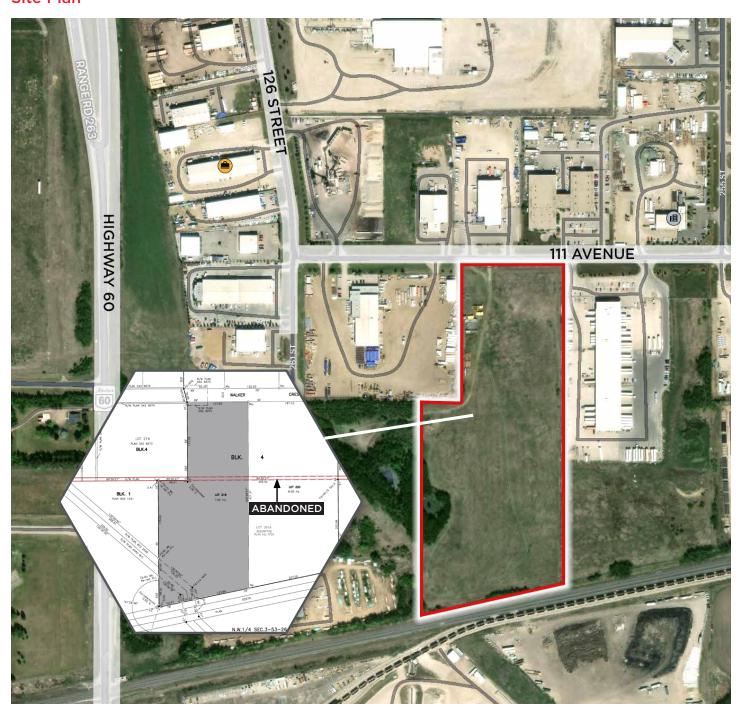

## Site Plan

Doug MacKay, SIOR, CCIM, CET

Partner 780 917 8339

doug.mackay@cwedm.com

Suite 2700, TD Tower 10088 - 102 Avenue Edmonton, AB T5Y 2Z1 www.cwedm.com

## **Property Details**

| Legal Description: | Plan 0721720, Block 4, Lot 218     |
|--------------------|------------------------------------|
| Zoning:            | IM - Medium Industrial             |
| Taxes:             | \$15,370.97 (2022)                 |
| Sale Price:        | <del>\$4,995,000</del> \$4,495,000 |