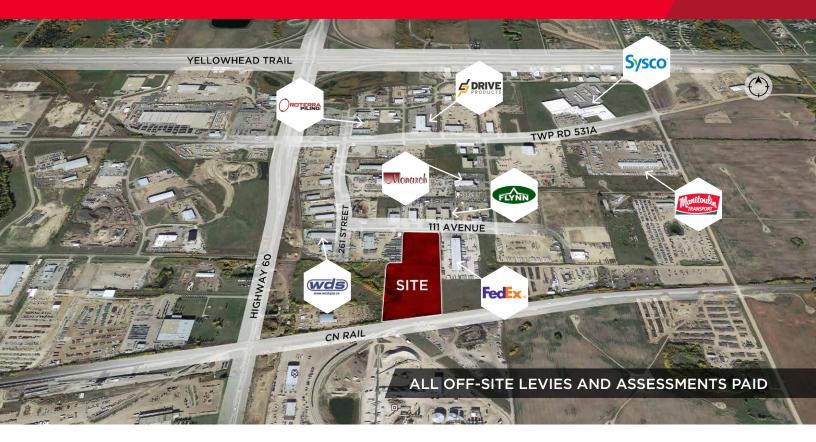

# **ACHESON INDUSTRIAL LANDS**

25795 111 Avenue, Acheson, AB

# **Property Highlights**

- 19.32 acres Industrial land ready for immediate development (16.5 +/- acres net usable)
- · Property reports available
- Excellent access to Highway 60, Highway 16A and Yellowhead Trail