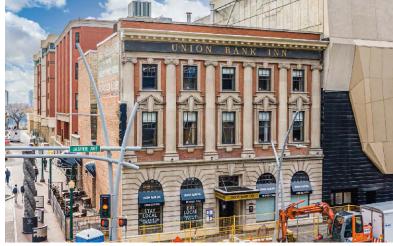

#### **GREAT RESTAURANT/BANQUET OPPORTUNITY**

### PROPERTY HIGHLIGHTS

- The Union Bank Inn property, a 26 suite hotel in the heart of Edmonton's downtown core, along with corporate offices to be housed in the original building section. Originally built in 1910, this historical landmark contains a rich history and remains one of Jasper Avenue's most iconic buildings.
- Centrally located in Edmonton's Financial District, across from Rice Howard Way.
- Great restaurant/banquet opportunity with kitchen infrastructure in place plus lower level private rooms.





Senior Associate 780 917 8340 marino.padoan@cwedm.com



## CUSHMAN & WAKEFIELD Edmonton

Suite 2700, TD Tower 10088 - 102 Avenue Edmonton, AB T5J 2Z1 www.cwedm.com

# **PROPERTY PHOTOS**













## **AERIAL**