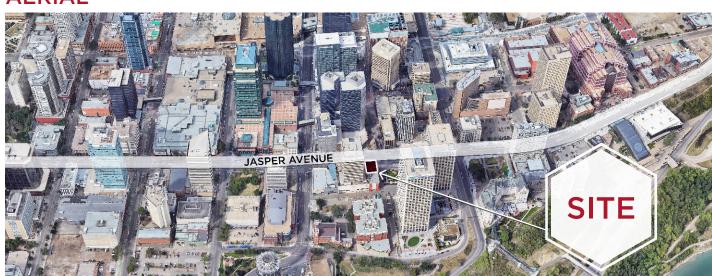

### PROPERTY HIGHLIGHTS

- The Union Bank Inn property, a 26 suite hotel in the heart of Edmonton's downtown core, along with corporate offices to be housed in the original building section. Originally built in 1910, this historical landmark contains a rich history and remains one of Jasper Avenue's most iconic buildings.
- Centrally located in Edmonton's Financial District, across from Rice Howard Way.
- Great restaurant/banquet opportunity with kitchen infrastructure in place plus lower level private rooms.