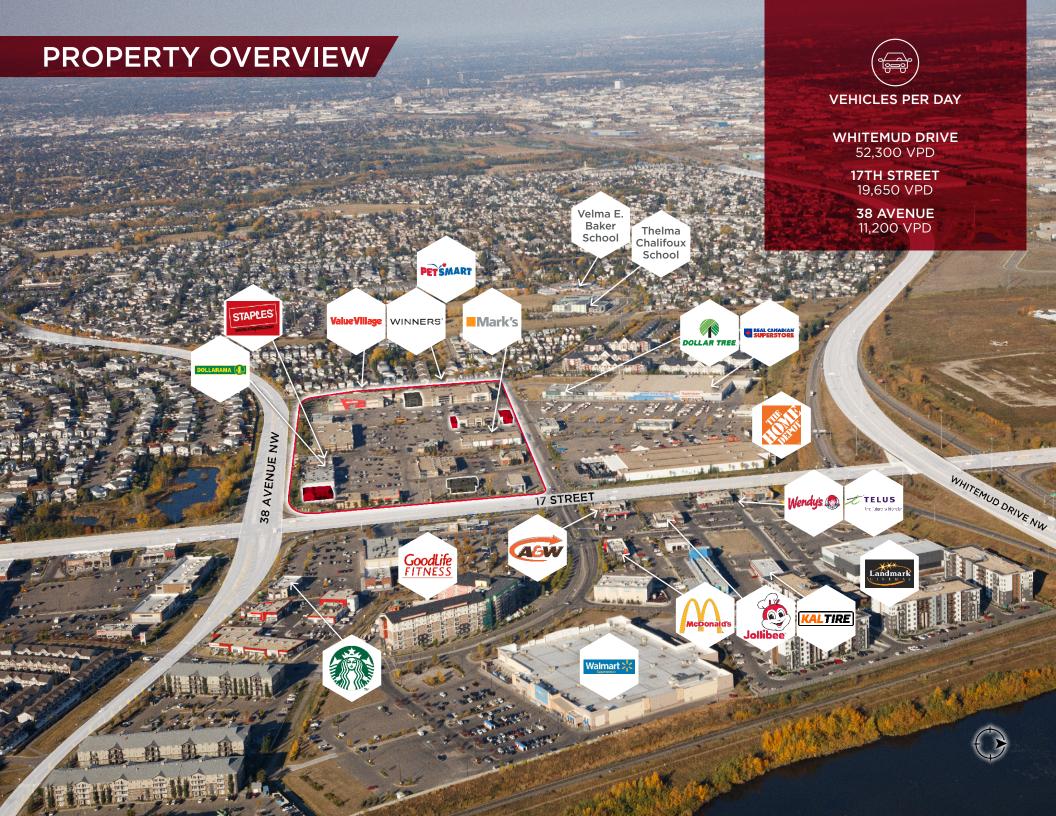

PROPERTY HIGHLIGHTS

Located at the intersection of Whitemud Drive & 17 Street, this unenclosed centre offers 35 units totalling 409,184 SF.

VINNERS Join area retailers such as Superstore, Home Depot, Staples, Winners.

Ample Parking.

Located in prime retail node.

Easily accessible.