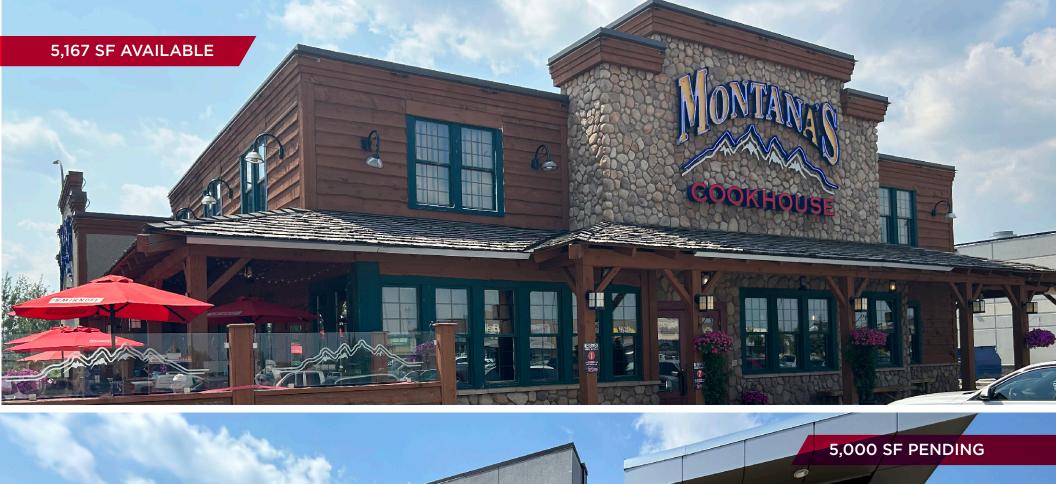

## SITE PLAN

|  | A001 | Value Village (26,579 SF)              | H004    | Freshii<br>(1,322 SF)                |
|--|------|----------------------------------------|---------|--------------------------------------|
|  | A002 | CIBC (6,139 SF)                        | H005    | Wok Box<br>(1,279 SF)                |
|  | B001 | PENDING<br>(6,050 SF)                  | Н006    | RBC Insurance (1,621 SF)             |
|  | B002 | Winners (27,549 SF)                    | H007    | Core Dental Whitemud<br>(2,056 SF)   |
|  | B003 | Pet Smart<br>(17,714 SF)               | H008    | Money Mart<br>(1,226 SF)             |
|  | C001 | Staples (20,243 SF)                    | H009    | Bella Tonic Spa<br>(1,312 SF)        |
|  | C002 | Dollarama<br>(9,812 SF)                | H010    | Fairstone Financial<br>(1,226 SF)    |
|  | C003 | Laura<br>(8,721 SF)                    | H011    | Bell<br>(1,255 SF)                   |
|  | D001 | RBC Royal Bank<br>(5,336 SF)           | J001    | AVAILABLE - FOR LEASE (5,167 SF)     |
|  | E001 | PENDING<br>(5,000 SF)                  | K001    | Sleep Country Canada<br>(5,403 SF)   |
|  | E002 | Chatters<br>(3,000SF)                  | L001    | PENDING<br>(5,705 SF)                |
|  | E003 | Nova Cannabis<br>(3,208 SF)            | M001    | ATB Financial<br>(6,096 SF)          |
|  | E004 | Apollonia Dental Clinic<br>(2,479 SF)  | N001    | Scotiabank<br>(5,825 SF)             |
|  | E005 | AVAILABLE - FOR LEASE<br>(2,692 SF)    | P001    | East Indian Restaurant<br>(2,699 SF) |
|  | E01A | Bright Nails<br>(999 SF)               | P002    | Meadows Early Learning Centre        |
|  | F001 | Mark's (14,615 SF)                     | P003    | (5,599 SF) Easy Financial (2,395 SF) |
|  | F002 | Wing Snob<br>(2,478 SF)                | P004    | Goodwill<br>(2,200 SF)               |
|  | F003 | LifestylE Cig (989 SF)                 | P005    | The Golden Spoon Indian              |
|  | G001 | TD<br>(5,489 SF)                       | F 0 0 3 | Restaurant & Bar<br>(2,500 SF)       |
|  | H001 | Subway<br>(1,250 SF)                   | 2       | Mucho Burrito                        |
|  | H002 | Primetime Donair & Kebab<br>(1,226 SF) | 4430    | Home Depot<br>(98,500 SF)            |
|  | H003 | Little Caesar's<br>(1,317 SF)          |         |                                      |
|  |      |                                        |         |                                      |