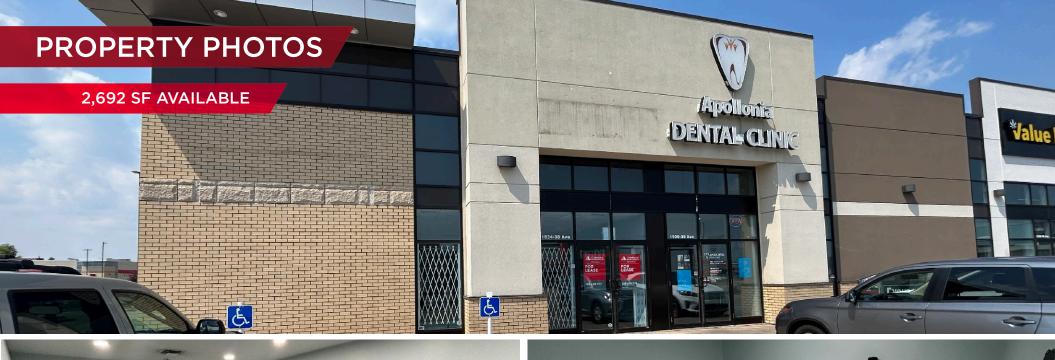

## SITE PLAN

|  | A001 | Value Village (26,579 SF)              | H004    | Freshii<br>(1,322 SF)                |
|--|------|----------------------------------------|---------|--------------------------------------|
|  | A002 | CIBC (6,139 SF)                        | H005    | Wok Box<br>(1,279 SF)                |
|  | B001 | PENDING<br>(6,050 SF)                  | Н006    | RBC Insurance (1,621 SF)             |
|  | B002 | Winners (27,549 SF)                    | H007    | Core Dental Whitemud<br>(2,056 SF)   |
|  | B003 | Pet Smart<br>(17,714 SF)               | H008    | Money Mart<br>(1,226 SF)             |
|  | C001 | Staples (20,243 SF)                    | H009    | Bella Tonic Spa<br>(1,312 SF)        |
|  | C002 | Dollarama<br>(9,812 SF)                | H010    | Fairstone Financial<br>(1,226 SF)    |
|  | C003 | Laura<br>(8,721 SF)                    | H011    | Bell<br>(1,255 SF)                   |
|  | D001 | RBC Royal Bank<br>(5,336 SF)           | J001    | AVAILABLE - FOR LEASE (5,167 SF)     |
|  | E001 | PENDING<br>(5,000 SF)                  | K001    | Sleep Country Canada<br>(5,403 SF)   |
|  | E002 | Chatters<br>(3,000SF)                  | L001    | PENDING<br>(5,705 SF)                |
|  | E003 | Nova Cannabis<br>(3,208 SF)            | M001    | ATB Financial<br>(6,096 SF)          |
|  | E004 | Apollonia Dental Clinic<br>(2,479 SF)  | N001    | Scotiabank<br>(5,825 SF)             |
|  | E005 | AVAILABLE - FOR LEASE<br>(2,692 SF)    | P001    | East Indian Restaurant<br>(2,699 SF) |
|  | E01A | Bright Nails<br>(999 SF)               | P002    | Meadows Early Learning Centre        |
|  | F001 | Mark's (14,615 SF)                     | P003    | (5,599 SF) Easy Financial (2,395 SF) |
|  | F002 | Wing Snob<br>(2,478 SF)                | P004    | Goodwill<br>(2,200 SF)               |
|  | F003 | LifestylE Cig (989 SF)                 | P005    | The Golden Spoon Indian              |
|  | G001 | TD<br>(5,489 SF)                       | F 0 0 3 | Restaurant & Bar<br>(2,500 SF)       |
|  | H001 | Subway<br>(1,250 SF)                   | 2       | Mucho Burrito                        |
|  | H002 | Primetime Donair & Kebab<br>(1,226 SF) | 4430    | Home Depot<br>(98,500 SF)            |
|  | H003 | Little Caesar's<br>(1,317 SF)          |         |                                      |
|  |      |                                        |         |                                      |