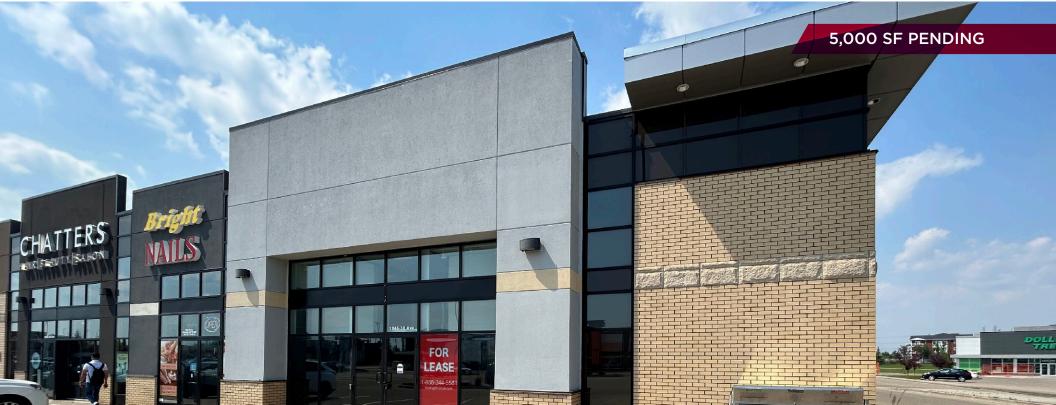

## SITE PLAN

|  | A001 | Value Village (26,579 SF)              | H004    | Freshii<br>(1,322 SF)                |
|--|------|----------------------------------------|---------|--------------------------------------|
|  | A002 | CIBC (6,139 SF)                        | H005    | Wok Box<br>(1,279 SF)                |
|  | B001 | PENDING<br>(6,050 SF)                  | Н006    | RBC Insurance (1,621 SF)             |
|  | B002 | Winners (27,549 SF)                    | H007    | Core Dental Whitemud<br>(2,056 SF)   |
|  | B003 | Pet Smart<br>(17,714 SF)               | H008    | Money Mart<br>(1,226 SF)             |
|  | C001 | Staples (20,243 SF)                    | H009    | Bella Tonic Spa<br>(1,312 SF)        |
|  | C002 | Dollarama<br>(9,812 SF)                | H010    | Fairstone Financial<br>(1,226 SF)    |
|  | C003 | Laura<br>(8,721 SF)                    | H011    | Bell<br>(1,255 SF)                   |
|  | D001 | RBC Royal Bank<br>(5,336 SF)           | J001    | AVAILABLE - FOR LEASE (5,167 SF)     |
|  | E001 | PENDING<br>(5,000 SF)                  | K001    | Sleep Country Canada<br>(5,403 SF)   |
|  | E002 | Chatters<br>(3,000SF)                  | L001    | PENDING<br>(5,705 SF)                |
|  | E003 | Nova Cannabis<br>(3,208 SF)            | M001    | ATB Financial<br>(6,096 SF)          |
|  | E004 | Apollonia Dental Clinic<br>(2,479 SF)  | N001    | Scotiabank<br>(5,825 SF)             |
|  | E005 | AVAILABLE - FOR LEASE<br>(2,692 SF)    | P001    | East Indian Restaurant<br>(2,699 SF) |
|  | E01A | Bright Nails<br>(999 SF)               | P002    | Meadows Early Learning Centre        |
|  | F001 | Mark's (14,615 SF)                     | P003    | (5,599 SF) Easy Financial (2,395 SF) |
|  | F002 | Wing Snob<br>(2,478 SF)                | P004    | Goodwill<br>(2,200 SF)               |
|  | F003 | LifestylE Cig (989 SF)                 | P005    | The Golden Spoon Indian              |
|  | G001 | TD<br>(5,489 SF)                       | F 0 0 3 | Restaurant & Bar<br>(2,500 SF)       |
|  | H001 | Subway<br>(1,250 SF)                   | 2       | Mucho Burrito                        |
|  | H002 | Primetime Donair & Kebab<br>(1,226 SF) | 4430    | Home Depot<br>(98,500 SF)            |
|  | H003 | Little Caesar's<br>(1,317 SF)          |         |                                      |
|  |      |                                        |         |                                      |