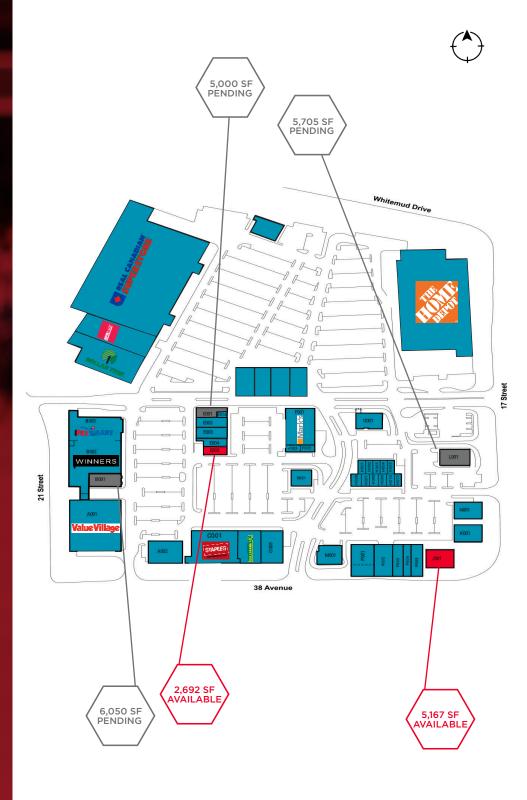

## SITE PLAN

|  | A001 | Value Village (26,579 SF)              | H004    | Freshii<br>(1,322 SF)                |
|--|------|----------------------------------------|---------|--------------------------------------|
|  | A002 | CIBC (6,139 SF)                        | H005    | Wok Box<br>(1,279 SF)                |
|  | B001 | PENDING<br>(6,050 SF)                  | Н006    | RBC Insurance (1,621 SF)             |
|  | B002 | Winners (27,549 SF)                    | H007    | Core Dental Whitemud<br>(2,056 SF)   |
|  | B003 | Pet Smart<br>(17,714 SF)               | H008    | Money Mart<br>(1,226 SF)             |
|  | C001 | Staples (20,243 SF)                    | H009    | Bella Tonic Spa<br>(1,312 SF)        |
|  | C002 | Dollarama<br>(9,812 SF)                | H010    | Fairstone Financial<br>(1,226 SF)    |
|  | C003 | Laura<br>(8,721 SF)                    | H011    | Bell<br>(1,255 SF)                   |
|  | D001 | RBC Royal Bank<br>(5,336 SF)           | J001    | AVAILABLE - FOR LEASE (5,167 SF)     |
|  | E001 | PENDING<br>(5,000 SF)                  | K001    | Sleep Country Canada<br>(5,403 SF)   |
|  | E002 | Chatters<br>(3,000SF)                  | L001    | PENDING<br>(5,705 SF)                |
|  | E003 | Nova Cannabis<br>(3,208 SF)            | M001    | ATB Financial<br>(6,096 SF)          |
|  | E004 | Apollonia Dental Clinic<br>(2,479 SF)  | N001    | Scotiabank<br>(5,825 SF)             |
|  | E005 | AVAILABLE - FOR LEASE<br>(2,692 SF)    | P001    | East Indian Restaurant<br>(2,699 SF) |
|  | E01A | Bright Nails<br>(999 SF)               | P002    | Meadows Early Learning Centre        |
|  | F001 | Mark's (14,615 SF)                     | P003    | (5,599 SF) Easy Financial (2,395 SF) |
|  | F002 | Wing Snob<br>(2,478 SF)                | P004    | Goodwill<br>(2,200 SF)               |
|  | F003 | LifestylE Cig (989 SF)                 | P005    | The Golden Spoon Indian              |
|  | G001 | TD<br>(5,489 SF)                       | F 0 0 3 | Restaurant & Bar<br>(2,500 SF)       |
|  | H001 | Subway<br>(1,250 SF)                   | 2       | Mucho Burrito                        |
|  | H002 | Primetime Donair & Kebab<br>(1,226 SF) | 4430    | Home Depot<br>(98,500 SF)            |
|  | H003 | Little Caesar's<br>(1,317 SF)          |         |                                      |
|  |      |                                        |         |                                      |