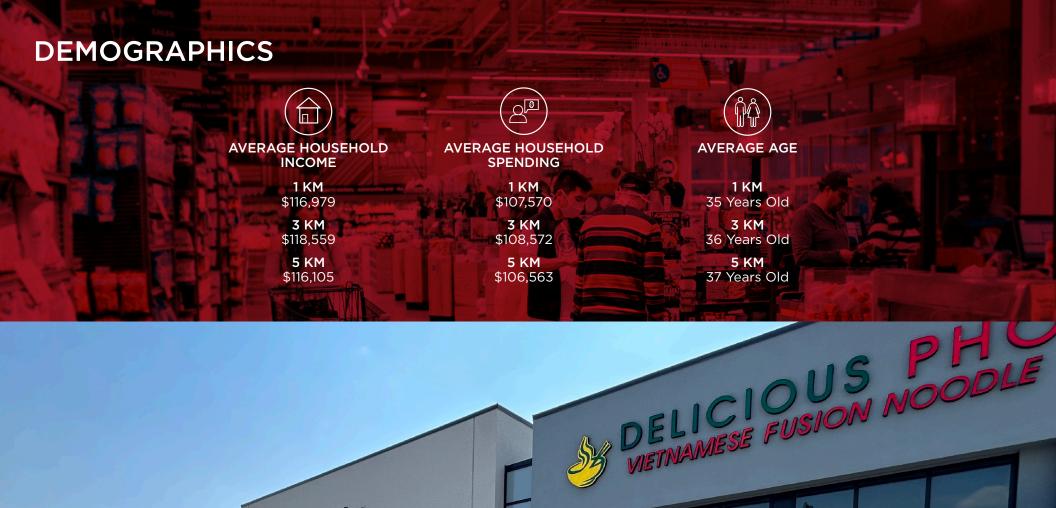

PROPERTY HIGHLIGHTS

Located at the intersection of Whitemud Drive & 17 Street, this unenclosed centre offers 35 units totalling 409,184 SF.

VINNERS Join area retailers such as Superstore, Home Depot, Staples, Winners.