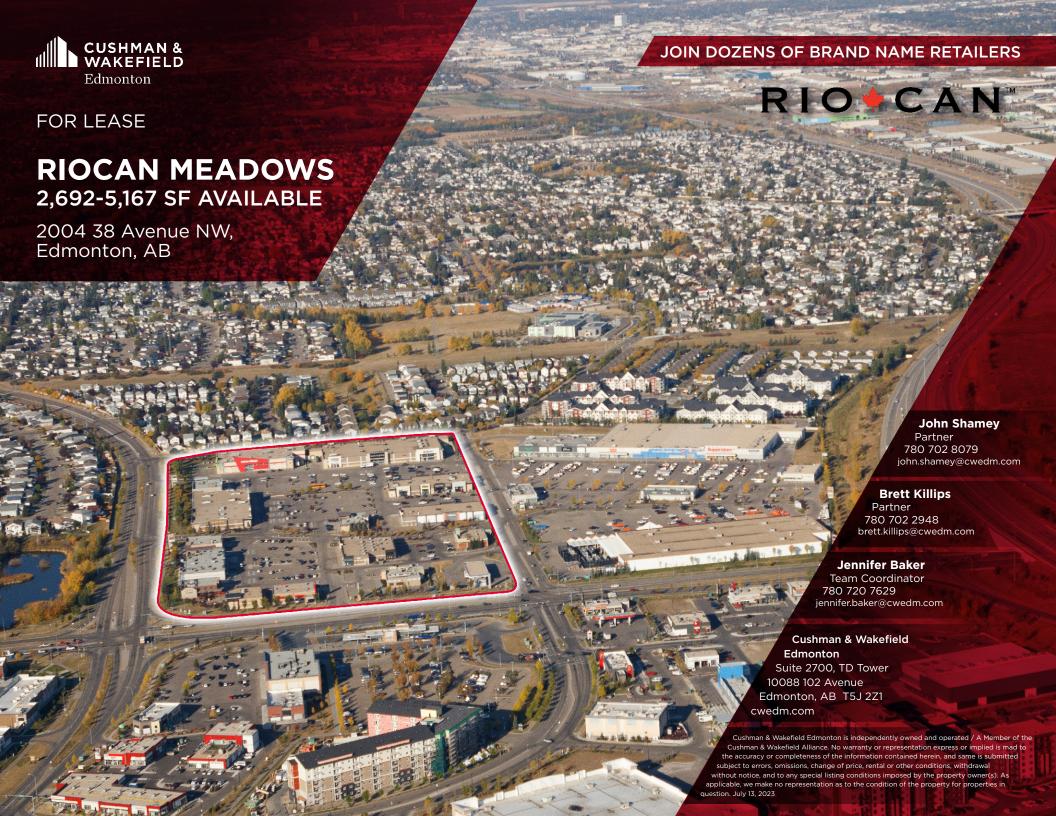

PROPERTY HIGHLIGHTS

Located at the intersection of Whitemud Drive & 17 Street, this unenclosed centre offers 35 units totalling 409,184 SF.

VINNERS Join area retailers such as Superstore, Home Depot, Staples, Winners.

Ample Parking.

Located in prime retail node.

Easily accessible.

## **PROPERTY DETAILS**

**Municipal Address:** 2004 38 Avenue NW

DC2 - Site Specific **Zoning:** 

**Development Control** 

Lease Rate: Market

**Additional Rent:** \$14.68 (Estimated 2023)