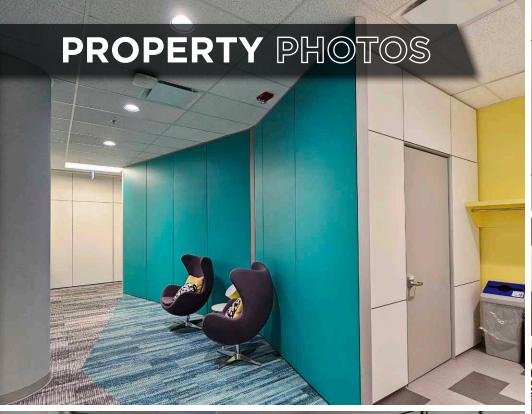

### Jacob Dykstra

Associate 780 702 5825

jacob.dykstra@cwedm.com

- High quality, modern improvements throughout with 10' - 12' ceiling heights.
- Layout includes 10 offices, 2 boardrooms, large open work areas, large staff lounge & kitchen, and storage space.
- Furniture and workstations are available and can be included.
- Direct access to several food and other retail amenities in City Centre Mall.
- 3 minute walk to Rogers Place & Ice District through the Pedway system.
- Tenants and their employees will receive access to the newly built amenities floor in 102A Tower equipped with a large fitness centre, full locker rooms, tenant lounge, and conference centre.
- Parking stalls are accessible 24/7.