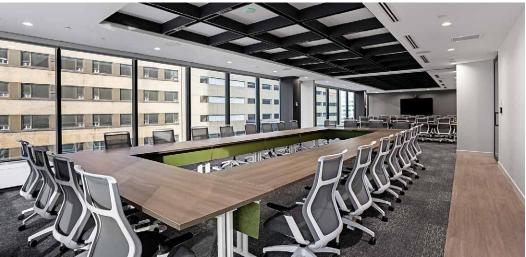

### Jacob Dykstra

Associate 780 702 5825

jacob.dykstra@cwedm.com

- High quality, modern improvements throughout with 10' - 12' ceiling heights.
- Layout includes 10 offices, 2 boardrooms, large open work areas, large staff lounge & kitchen, and storage space.
- Furniture and workstations are available and can be included.
- Direct access to several food and other retail amenities in City Centre Mall.
- 3 minute walk to Rogers Place & Ice District through the Pedway system.
- Tenants and their employees will receive access to the newly built amenities floor in 102A Tower equipped with a large fitness centre, full locker rooms, tenant lounge, and conference centre.
- Parking stalls are accessible 24/7.