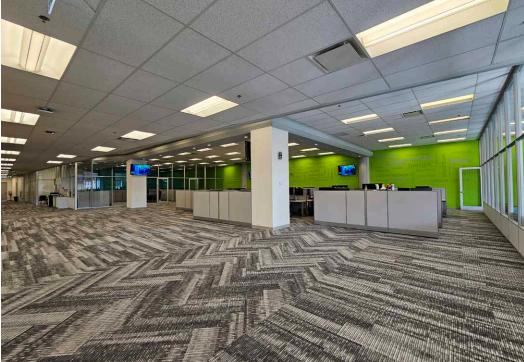

### Jacob Dykstra

Associate 780 702 5825

jacob.dykstra@cwedm.com

- High quality, modern improvements throughout with 10' - 12' ceiling heights.
- Layout includes 10 offices, 2 boardrooms, large open work areas, large staff lounge & kitchen, and storage space.
- Furniture and workstations are available and can be included.
- Direct access to several food and other retail amenities in City Centre Mall.
- 3 minute walk to Rogers Place & Ice District through the Pedway system.
- Tenants and their employees will receive access to the newly built amenities floor in 102A Tower equipped with a large fitness centre, full locker rooms, tenant lounge, and conference centre.
- Parking stalls are accessible 24/7.