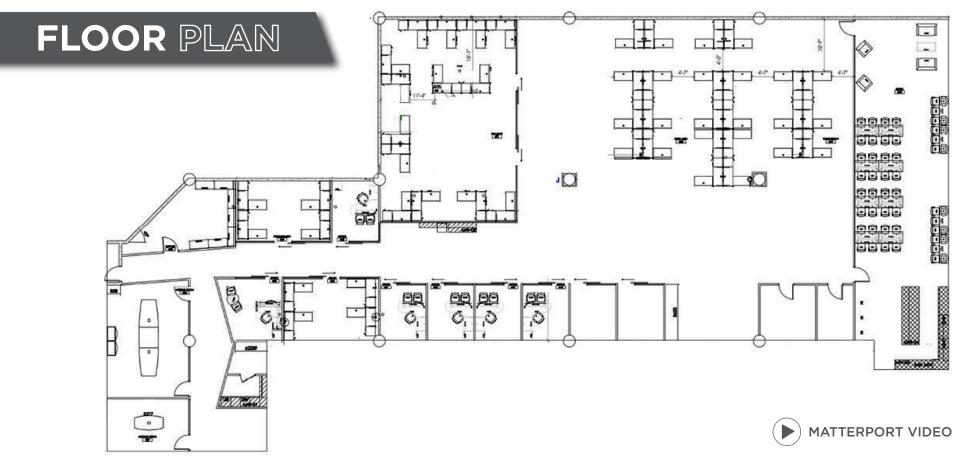

### Jacob Dykstra

Associate 780 702 5825

jacob.dykstra@cwedm.com

- High quality, modern improvements throughout with 10' - 12' ceiling heights.
- Layout includes 10 offices, 2 boardrooms, large open work areas, large staff lounge & kitchen, and storage space.
- Furniture and workstations are available and can be included.
- Direct access to several food and other retail amenities in City Centre Mall.
- 3 minute walk to Rogers Place & Ice District through the Pedway system.
- Tenants and their employees will receive access to the newly built amenities floor in 102A Tower equipped with a large fitness centre, full locker rooms, tenant lounge, and conference centre.
- Parking stalls are accessible 24/7.