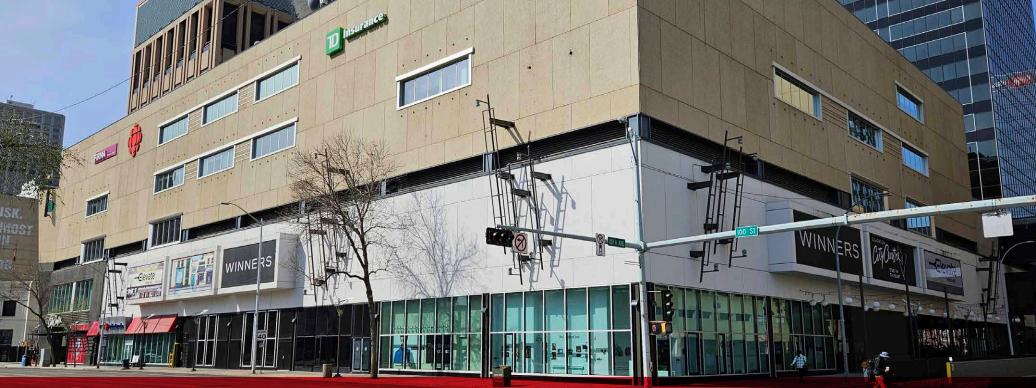

## SUBLEASE DETAILS

Municipal Address: 401, 10205 - 101 Street, Edmonton, AB

Parking Area: 13 stalls, mix of underground & surface

(\$250 - \$405/month)

Available Space: 11,881 SF

**Sublease Rate:** Operating Costs Only