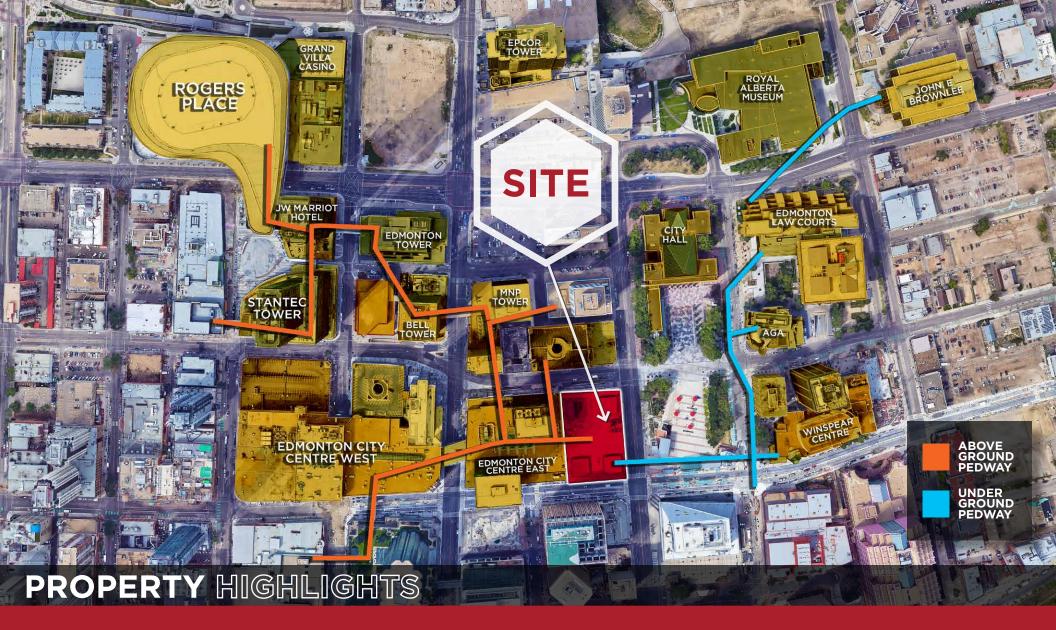

### Jacob Dykstra

Associate 780 702 5825

jacob.dykstra@cwedm.com

- High quality, modern improvements throughout with 10' - 12' ceiling heights.
- Layout includes 10 offices, 2 boardrooms, large open work areas, large staff lounge & kitchen, and storage space.
- Furniture and workstations are available and can be included.
- Direct access to several food and other retail amenities in City Centre Mall.
- 3 minute walk to Rogers Place & Ice District through the Pedway system.
- Tenants and their employees will receive access to the newly built amenities floor in 102A Tower equipped with a large fitness centre, full locker rooms, tenant lounge, and conference centre.
- Parking stalls are accessible 24/7.