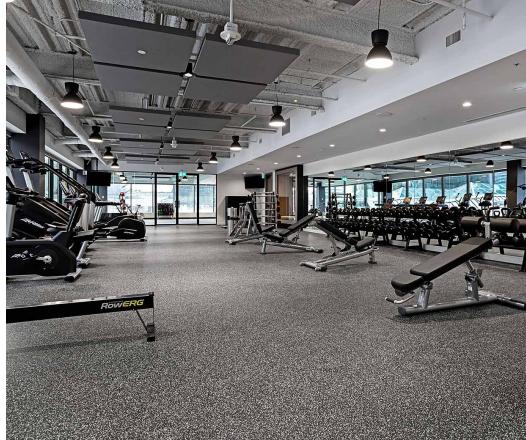

### Jacob Dykstra

Associate 780 702 5825

jacob.dykstra@cwedm.com

- High quality, modern improvements throughout with 10' - 12' ceiling heights.
- Layout includes 10 offices, 2 boardrooms, large open work areas, large staff lounge & kitchen, and storage space.
- Furniture and workstations are available and can be included.
- Direct access to several food and other retail amenities in City Centre Mall.
- 3 minute walk to Rogers Place & Ice District through the Pedway system.
- Tenants and their employees will receive access to the newly built amenities floor in 102A Tower equipped with a large fitness centre, full locker rooms, tenant lounge, and conference centre.
- Parking stalls are accessible 24/7.