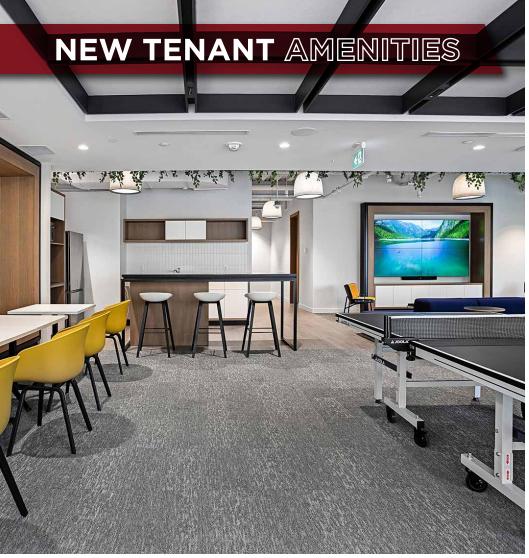

### Jacob Dykstra

Associate 780 702 5825

jacob.dykstra@cwedm.com

- High quality, modern improvements throughout with 10' - 12' ceiling heights.
- Layout includes 10 offices, 2 boardrooms, large open work areas, large staff lounge & kitchen, and storage space.
- Furniture and workstations are available and can be included.
- Direct access to several food and other retail amenities in City Centre Mall.
- 3 minute walk to Rogers Place & Ice District through the Pedway system.
- Tenants and their employees will receive access to the newly built amenities floor in 102A Tower equipped with a large fitness centre, full locker rooms, tenant lounge, and conference centre.
- Parking stalls are accessible 24/7.