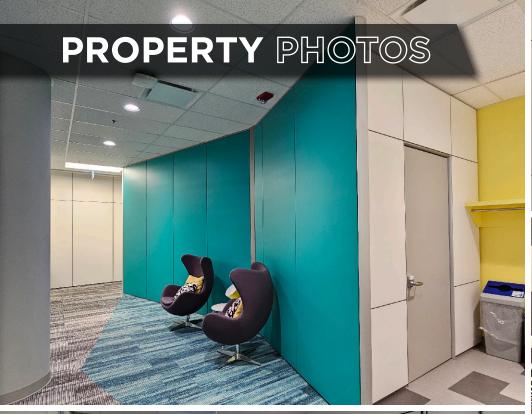

### Jacob Dykstra

Associate 780 702 5825 jacob.dykstra@cwedm.com

- High quality, modern improvements throughout with 10' - 12' ceiling heights.
- Layout includes 10 offices, 2 boardrooms, large open work areas, large staff lounge & kitchen, and storage space.
- Furniture and workstations are available and can be included.
- Direct access to several food and other retail amenities in City Centre Mall.
- 3 minute walk to Rogers Place & Ice District through the Pedway system.
- Tenants and their employees will receive access to the newly built amenities floor in 102A Tower equipped with a large fitness centre, full locker rooms, tenant lounge, and conference centre.
- Parking stalls are accessible 24/7.