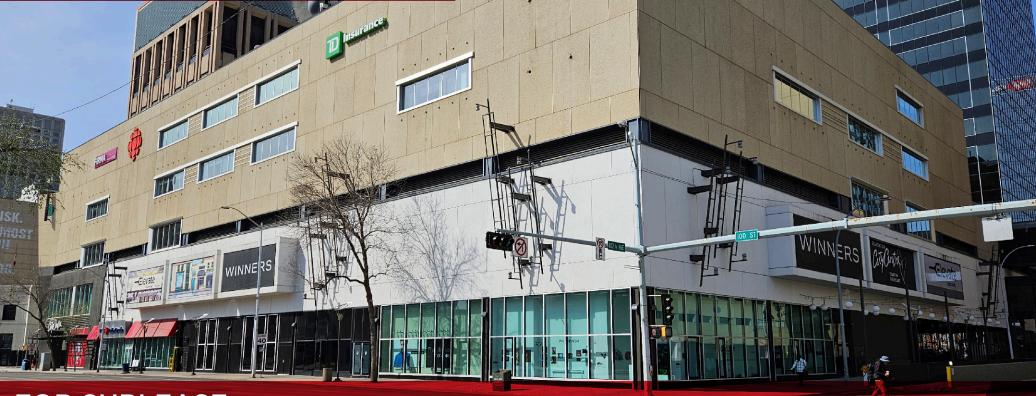

## SUBLEASE DETAILS

Municipal Address: 401, 10205 - 101 Street, Edmonton, AB

Parking Area: 13 stalls, mix of underground & surface

(\$250 - \$405/month)

Available Space: 11,881 SF

**Sublease Rate:** Operating Costs Only