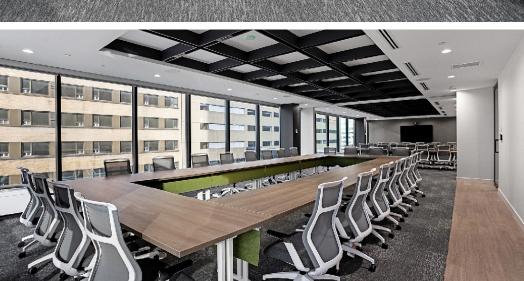

### Jacob Dykstra

Associate 780 702 5825 jacob.dykstra@cwedm.com

- High quality, modern improvements throughout with 10' - 12' ceiling heights.
- Layout includes 10 offices, 2 boardrooms, large open work areas, large staff lounge & kitchen, and storage space.
- Furniture and workstations are available and can be included.
- Direct access to several food and other retail amenities in City Centre Mall.
- 3 minute walk to Rogers Place & Ice District through the Pedway system.
- Tenants and their employees will receive access to the newly built amenities floor in 102A Tower equipped with a large fitness centre, full locker rooms, tenant lounge, and conference centre.
- Parking stalls are accessible 24/7.