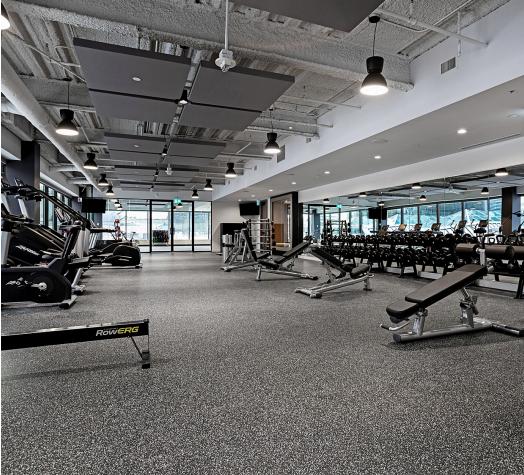

### Jacob Dykstra

Associate 780 702 5825 jacob.dykstra@cwedm.com

- High quality, modern improvements throughout with 10' - 12' ceiling heights.
- Layout includes 10 offices, 2 boardrooms, large open work areas, large staff lounge & kitchen, and storage space.
- Furniture and workstations are available and can be included.
- Direct access to several food and other retail amenities in City Centre Mall.
- 3 minute walk to Rogers Place & Ice District through the Pedway system.
- Tenants and their employees will receive access to the newly built amenities floor in 102A Tower equipped with a large fitness centre, full locker rooms, tenant lounge, and conference centre.
- Parking stalls are accessible 24/7.