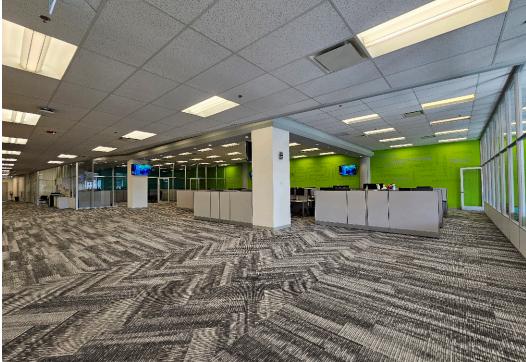

### Jacob Dykstra

Associate 780 702 5825 jacob.dykstra@cwedm.com

- High quality, modern improvements throughout with 10' - 12' ceiling heights.
- Layout includes 10 offices, 2 boardrooms, large open work areas, large staff lounge & kitchen, and storage space.
- Furniture and workstations are available and can be included.
- Direct access to several food and other retail amenities in City Centre Mall.
- 3 minute walk to Rogers Place & Ice District through the Pedway system.
- Tenants and their employees will receive access to the newly built amenities floor in 102A Tower equipped with a large fitness centre, full locker rooms, tenant lounge, and conference centre.
- Parking stalls are accessible 24/7.