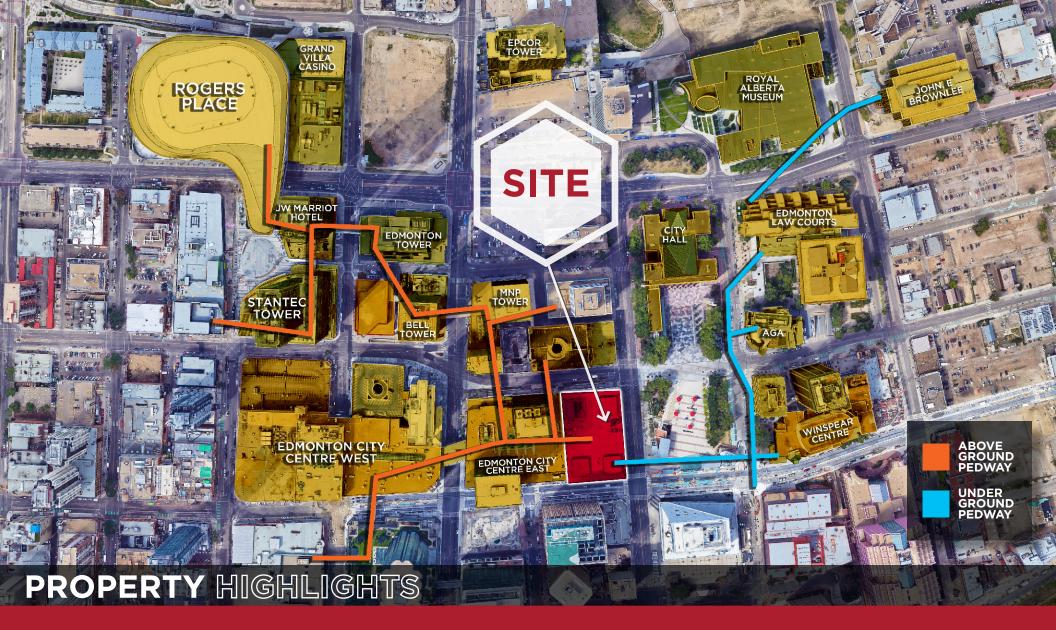

### Jacob Dykstra

Associate 780 702 5825 jacob.dykstra@cwedm.com

- High quality, modern improvements throughout with 10' - 12' ceiling heights.
- Layout includes 10 offices, 2 boardrooms, large open work areas, large staff lounge & kitchen, and storage space.
- Furniture and workstations are available and can be included.
- Direct access to several food and other retail amenities in City Centre Mall.
- 3 minute walk to Rogers Place & Ice District through the Pedway system.
- Tenants and their employees will receive access to the newly built amenities floor in 102A Tower equipped with a large fitness centre, full locker rooms, tenant lounge, and conference centre.
- Parking stalls are accessible 24/7.