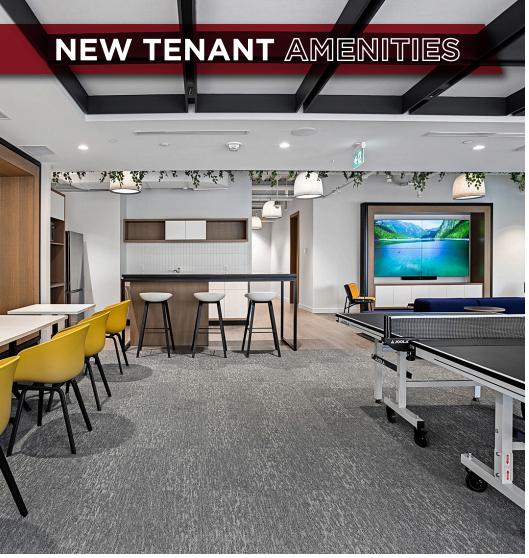

### Jacob Dykstra

Associate 780 702 5825 jacob.dykstra@cwedm.com

- High quality, modern improvements throughout with 10' - 12' ceiling heights.
- Layout includes 10 offices, 2 boardrooms, large open work areas, large staff lounge & kitchen, and storage space.
- Furniture and workstations are available and can be included.
- Direct access to several food and other retail amenities in City Centre Mall.
- 3 minute walk to Rogers Place & Ice District through the Pedway system.
- Tenants and their employees will receive access to the newly built amenities floor in 102A Tower equipped with a large fitness centre, full locker rooms, tenant lounge, and conference centre.
- Parking stalls are accessible 24/7.