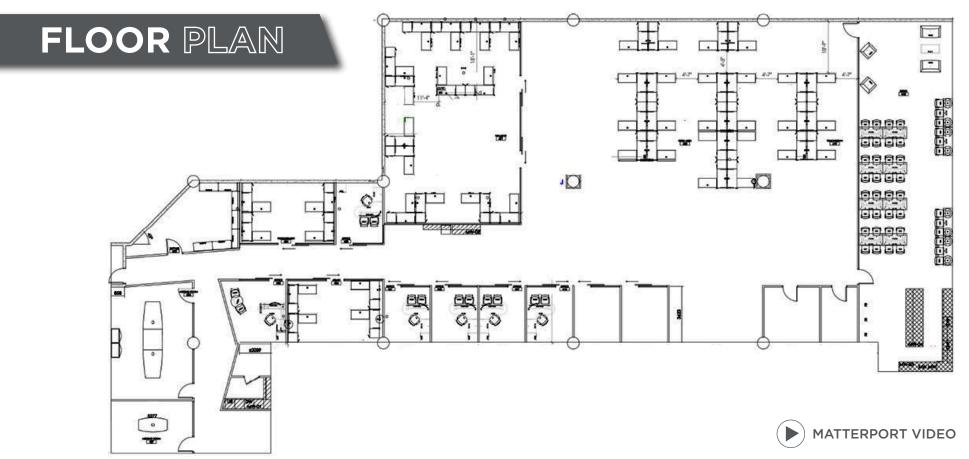

### Jacob Dykstra

Associate 780 702 5825 jacob.dykstra@cwedm.com

- High quality, modern improvements throughout with 10' - 12' ceiling heights.
- Layout includes 10 offices, 2 boardrooms, large open work areas, large staff lounge & kitchen, and storage space.
- Furniture and workstations are available and can be included.
- Direct access to several food and other retail amenities in City Centre Mall.
- 3 minute walk to Rogers Place & Ice District through the Pedway system.
- Tenants and their employees will receive access to the newly built amenities floor in 102A Tower equipped with a large fitness centre, full locker rooms, tenant lounge, and conference centre.
- Parking stalls are accessible 24/7.