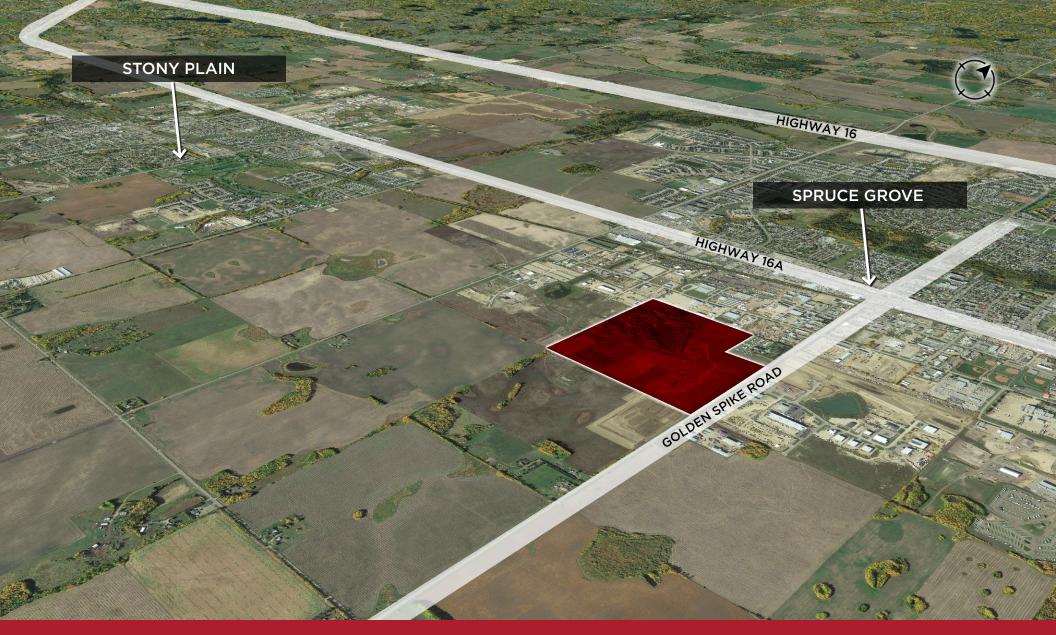

## CAMPSITE BUSINESS PARK

PHASE 2

Golden Spike Road & Saskatchewan Avenue, Spruce Grove, AB

1 TO 160 ACRES AVAILABLE FOR SALE