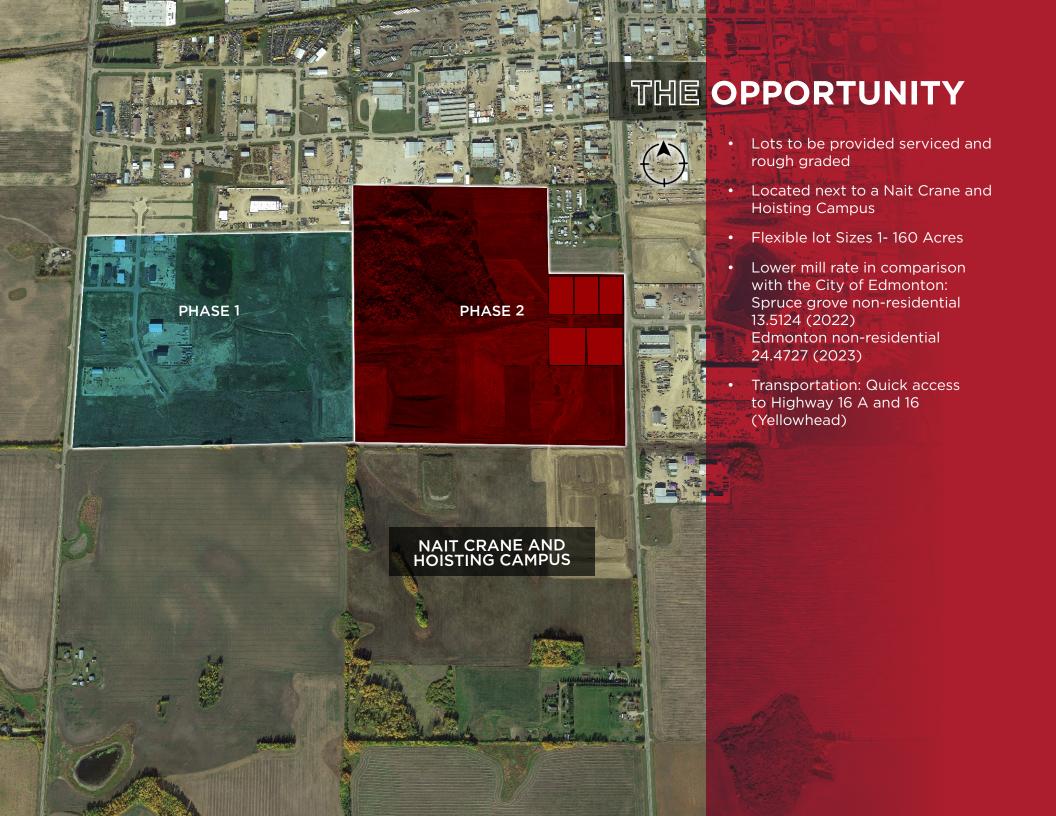

## CAMPSITE BUSINESS PARK

PHASE 2

Golden Spike Road & Saskatchewan Avenue, Spruce Grove, AB

1 TO 160 ACRES AVAILABLE FOR SALE