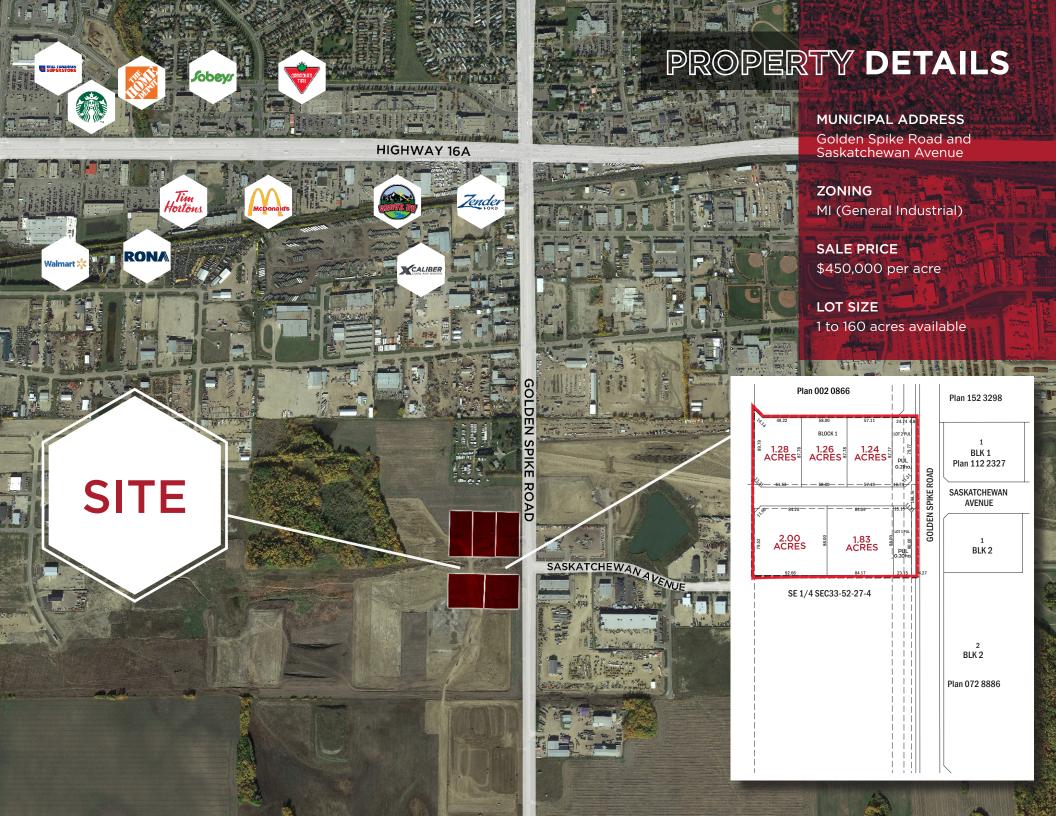

## CAMPSITE BUSINESS PARK

PHASE 2

Golden Spike Road & Saskatchewan Avenue, Spruce Grove, AB

1 TO 160 ACRES AVAILABLE FOR SALE