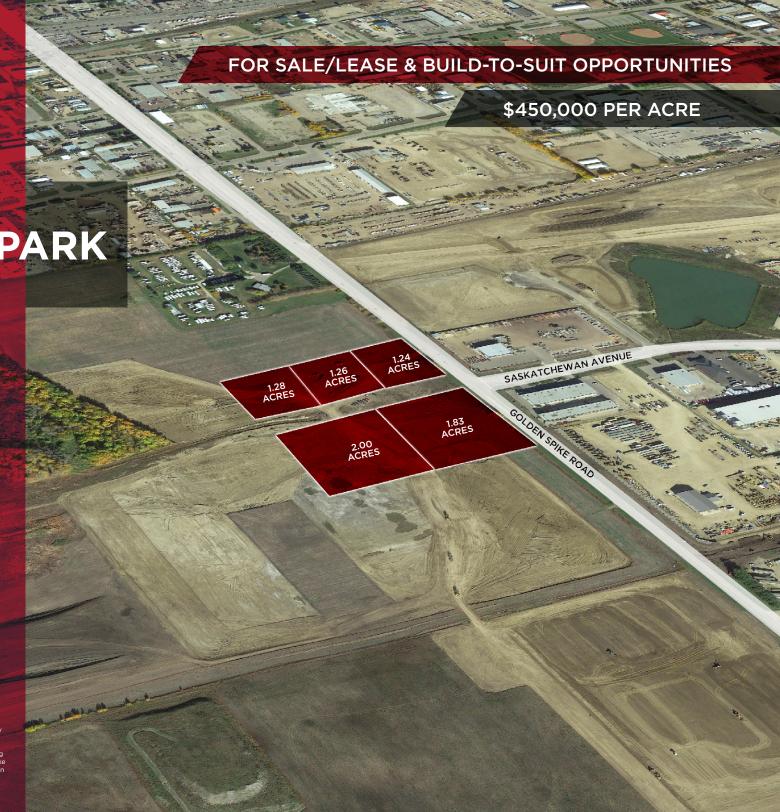

## CAMPSITE BUSINESS PARK

PHASE 2

Golden Spike Road & Saskatchewan Avenue, Spruce Grove, AB

1 TO 160 ACRES AVAILABLE FOR SALE