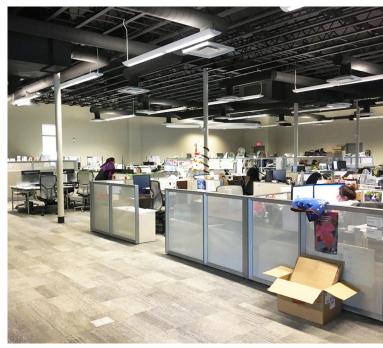

FOR LEASE 9717 Franklin Avenue Fort McMurray, AB

### EXCELLENT EXPOSURE ONTO FRANKLIN AVENUE



# 14,000 SF Main Floor & 14,000 SF Lower Level

### **Property Highlights**

- Very well situated in Fort McMurray's downtown core
- Great exposure along Franklin Avenue
- Ample staff and visitor parking
- Loading dock at the rear of the premises
- Fort McMurray is home to over 85,000 people
- The average household income for Fort McMurray is over \$236,000.00 per year
- The average expenditure per household is over \$129,000.00 per year



Gary Killips Partner 780 917 8332 gary.killips@cwedm.com Brett Killips Partner 780 702 2948 brett.killips@cwedm.com

Cushman & Wakefield Edmonton is independently owned and operated / A Member of the Cushman & Wakefield Alliance. No warranty or representation, express or implied, is made to the accuracy or completeness of the information contained herein, and same is submitted subject to errors, omissions, change of price, rental or other conditions, withdrawal without notice, and to any special listing conditions imposed by the property owner(s). As applicable, we make no representation as to the condition of the property (or properties) in question. July 15, 2020

CUSHMAN & WAKEFIELD Edmonton Suite 2700, TD Tower 10088 - 102 Avenue Edmonton, AB T5J 2Z1 www.cwedm.com



FOR LEASE 9717 F