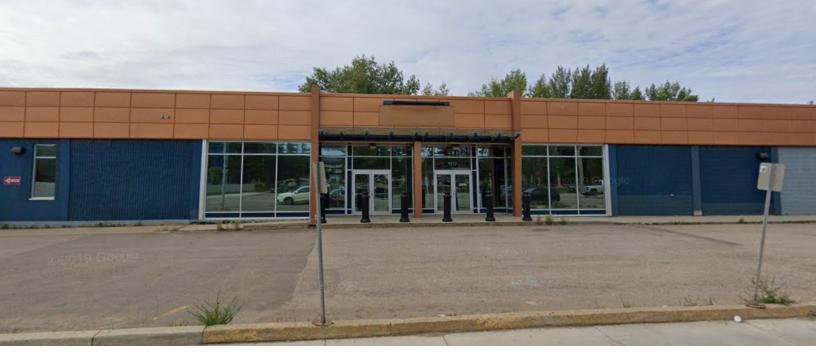

FOR LEASE 9717 Franklin Avenue Fort McMurray, AB

### EXCELLENT EXPOSURE ONTO FRANKLIN AVENUE

### **Property Highlights**

- Very well situated in Fort McMurray's downtown core
- Great exposure along Franklin Avenue
- Ample staff and visitor parking
- Loading dock at the rear of the premises
- Fort McMurray is home to over 85,000 people
- The average household income for Fort McMurray is over \$236,000.00 per year
- The average expenditure per household is over \$129,000.00 per year