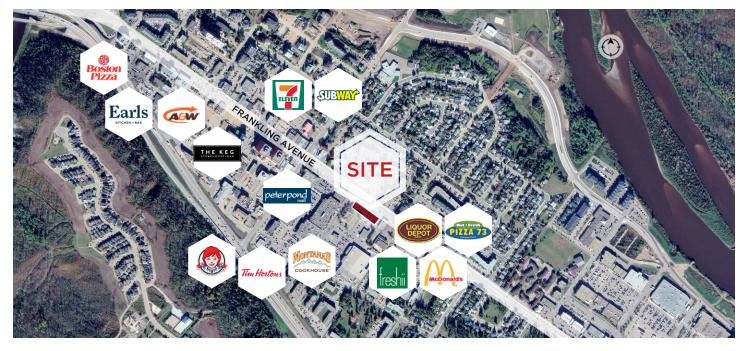

errors, omissions, change of price, rental or other conditions, withdrawal without notice, and to any special listing conditions imposed by the property owner(s). As applicable, we make no representation as to the condition of the property (or properties) in question. July 15, 2020

CUSHMAN & WAKEFIELD Edmonton Suite 2700, TD Tower 10088 - 102 Avenue Edmonton, AB T5J 2Z1 www.cwedm.com



FOR LEASE 9717 Franklin Avenue Fort McMurray, AB

## **Property Details**

| Municipal Address: | 9717 Franklin Avenue<br>Fort McMurray, AB                      |
|--------------------|----------------------------------------------------------------|
| Basic Rent:        | \$32.00 per SF (Main Level)<br>Free basic rent for lower level |

Property Taxes (2016): \$70,386

#### **Lower Level**



### Aerial



#### Gary Killips Partner 780 917 8332 gary.killips@cwedm.com

Brett Killips Partner 780 702 2948 brett.killips@cwedm.com CUSHMAN & WAKEFIELD Edmonton Suite 2700, TD Tower 10088 - 102 Avenue Edmonton, AB T5J 2Z1 www.cwedm.com

Cushman & Wakefield Edmonton is independently owned and operated / A Member of the Cushman & Wakefield Alliance. No warranty or representation, express or implied, is made to the accuracy or completeness of the information contained herein, and same is submitted subject to errors, omissions, change of price, rental or other conditions, withdrawal without notice, and to any special listing conditions imposed by the property owner(s). As applicable, we make no representation as to the condition of the property (or properties) in question. July 15, 2020



FOR LEASE 9