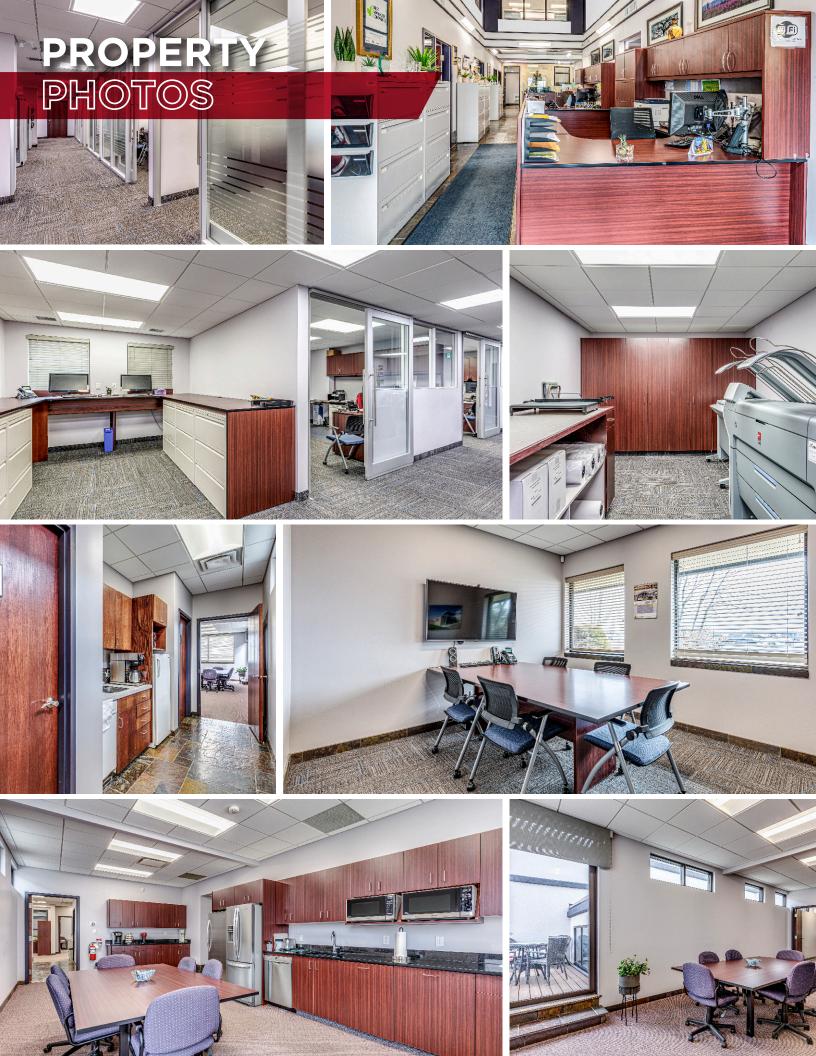

## PROPERTY HIGHLIGHTS

- Built in 1989; and renovated thereafter. Rare freestanding office building & yard. Separate nicely developed second floor access.
- Fully paved site.
- 56 on-site paved parking stalls.
- Vendor will consider the sale of furniture.

**BUILT** 1989; extensively renovated 2019

**PROPERTY TAXES** \$55,641.40 (2023)

**PARKING AREA** 56 parking stalls **DESCRIPTION** Standalone Suburban Office Building

SITE SIZE 0.80 Acres

34 AVENUE NW

**POWER** 400 Amp, 120-208 Volt, 3-Phase