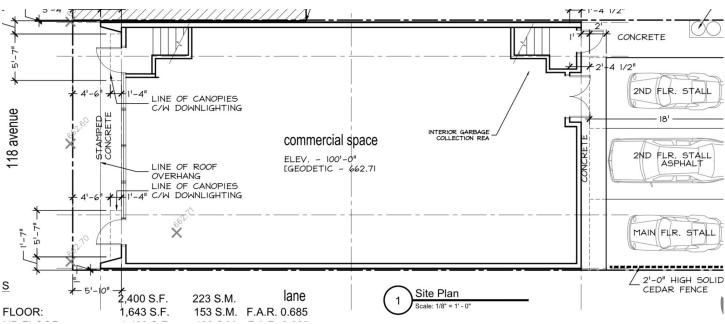

n, AB

# **Property Details**

| Municipal Address: | 8411 118th Avenue, Edmonton AB      |
|--------------------|-------------------------------------|
| Legal Description: | Lot D, Block 103, Plan 6406AN       |
| Zoning:            | CB2 - General Business Zone         |
| Neighbourhood:     | Parkdale                            |
| Built:             | 2021                                |
| Parking Area:      | Street parking and 1 reserved stall |

| Size:            | 1,600 SF Available Immediately |
|------------------|--------------------------------|
| Utilities:       | Separately metered             |
| Base Rent:       | Market                         |
| Additional Rent: | ТВС                            |
| Term:            | 5-10 Year                      |

#### Site Plan



l<del>e c</del>e

# Demographics

| A 8 8 8 8 8    | POPULATION |        |         |  |  |
|----------------|------------|--------|---------|--|--|
|                | 1km        | 3km    | 5km     |  |  |
| Մ՝՝Մ՝՝՝՝՝՝՝՝՝՝ | 12,061     | 73,408 | 221,825 |  |  |
|                |            |        |         |  |  |
|                | HOUSEHOLDS |        |         |  |  |
|                | 1km        | 3km    | 5km     |  |  |
|                | 5,325      | 32,384 | 99,914  |  |  |

Dane Phaneuf Associate 780 993 8574 dane.phaneuf@cwedm.com

Cushman & Wakefield Edmonton is independently owned and operated / A Member of the Cushman & Wakefield Alliance. No warranty or representation, express or implied, is made to the accuracy or completeness of the information contained herein, and sa