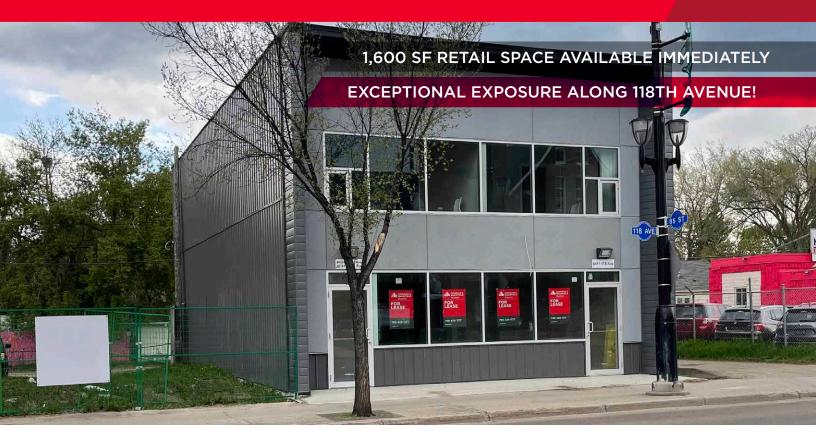

FOR LEASE 8411 118th Avenue 8411 118 Avenue, Edmonton, AB

## 1,600 SF Retail Space Available Immediately

## **Property Highlights**

- Located directly along 118th Avenue
- Exceptional exposure to 14,600 VPD
- Ideal uses: Health Services, Pharmacy, Hair Salon, Nail Salon and Professional Services
- CB2 Zoning allowing for a variety of uses
- Available Immediately
- Two bathrooms have been roughed in
- Double loading doors at the back of the premises