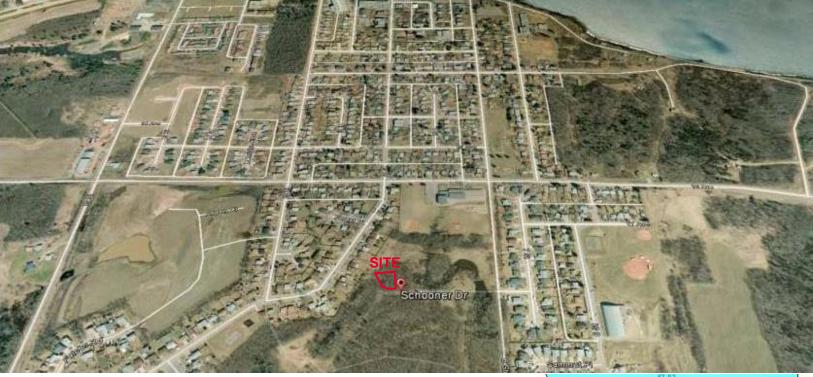

Sale Price: \$328,000 Property Highlights:

This property can accommodate up to 8 units, subject to landscape design and parking. Located in the new subdivision of Lefebvre Heights, a new family oriented subdivision in Cold Lake north which sits on a higher elevation. A brand new Elementary School was built in 2016, and this site is just south of the new school. Walking distance to the Lake.