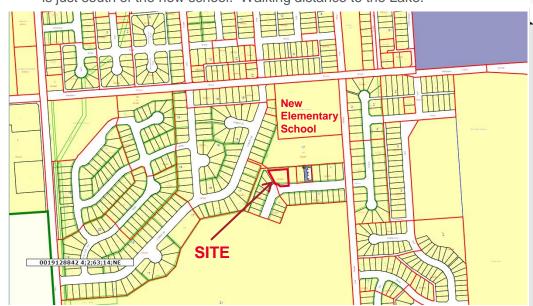

Sale Price: \$328,000 Property Highlights:

This property can accommodate up to 8 units, subject to landscape design and parking. Located in the new subdivision of Lefebvre Heights, a new family oriented subdivision in Cold Lake north which sits on a higher elevation. A brand new Elementary School was built in 2016, and this site is just south of the new school. Walking distance to the Lake.

LOT PLAN

SITE

SITE

Sign

For more information, contact:

Raphael M.H. Yau, B.A. (Econ) Partner, Multi-Family Sales 780.917.8326 Raphael.Yau@cwedm.com

Christopher Kamphius, B. Comm Partner, Multi-Family Sales 780.917.8348 Chris.Kamphius@cwedm.com