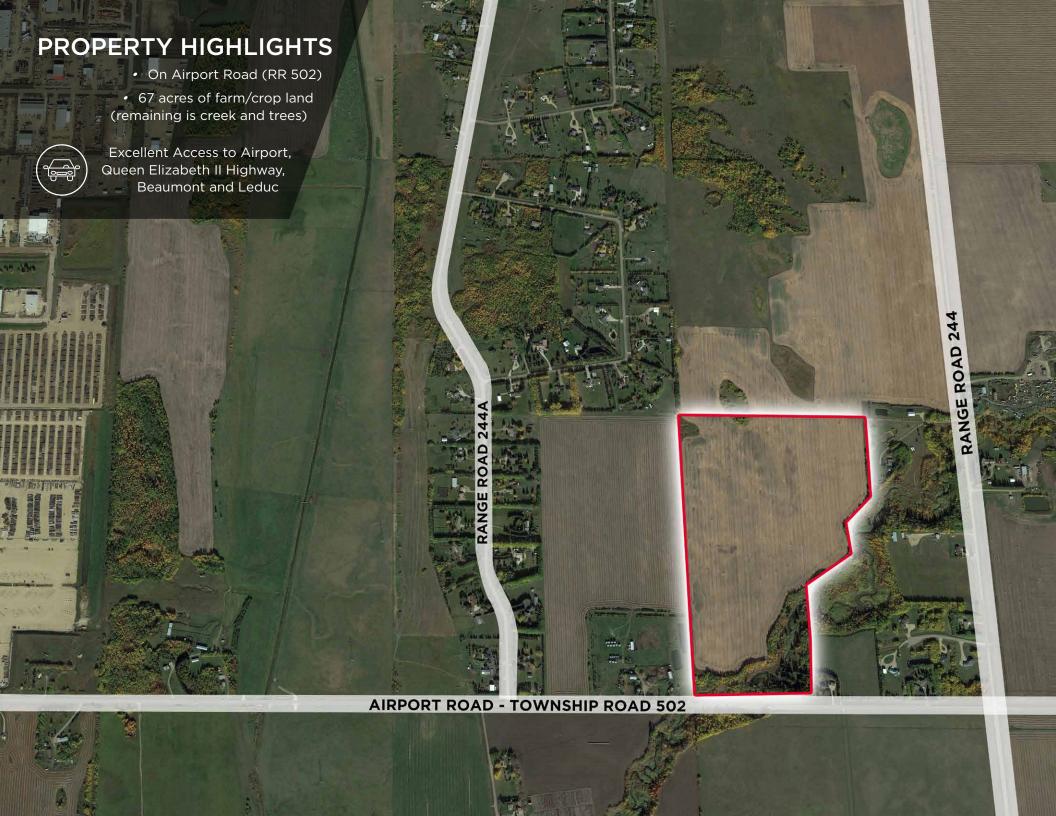

LE

# 83.48 ACRES OF AG LAND

SE-17-50-24-W4M, Leduc County, AB

#### Cushman & Wakefield Edmonton

Suite 2700, TD Tower 10088 102 Avenue Edmonton, AB T5J 2Z1 cwedm.com

### **Ashley Chrunik**

Associate 780 910 6908 ashley.chrunik@cwedm.com

Cushman & Wakefield Edmonton is independently owned and operated / A Member of the Cushman & Wakefield Alliance. No warranty or representation express or implied is mad to the accuracy or completeness of the information contained herein, and same is submitted subject to errors, omissions, change of price, rental or other conditions, withdrawal without notice, and to any special listing conditions imposed by the property owner(s). As applicable, we make no representation as to the condition of the property for properties in question. October 20, 2022





# **DEMOGRAPHICS**

## **BEAUMONT, AB**

## LEDUC, AB







**POPULATION** 

35,592



HOUSEHOLD

110,237



**AVERAGE INCOME** 

\$113,200





**Ashley Chrunik** Associate 780 910 6908 ashley.chrunik@cwedm.com