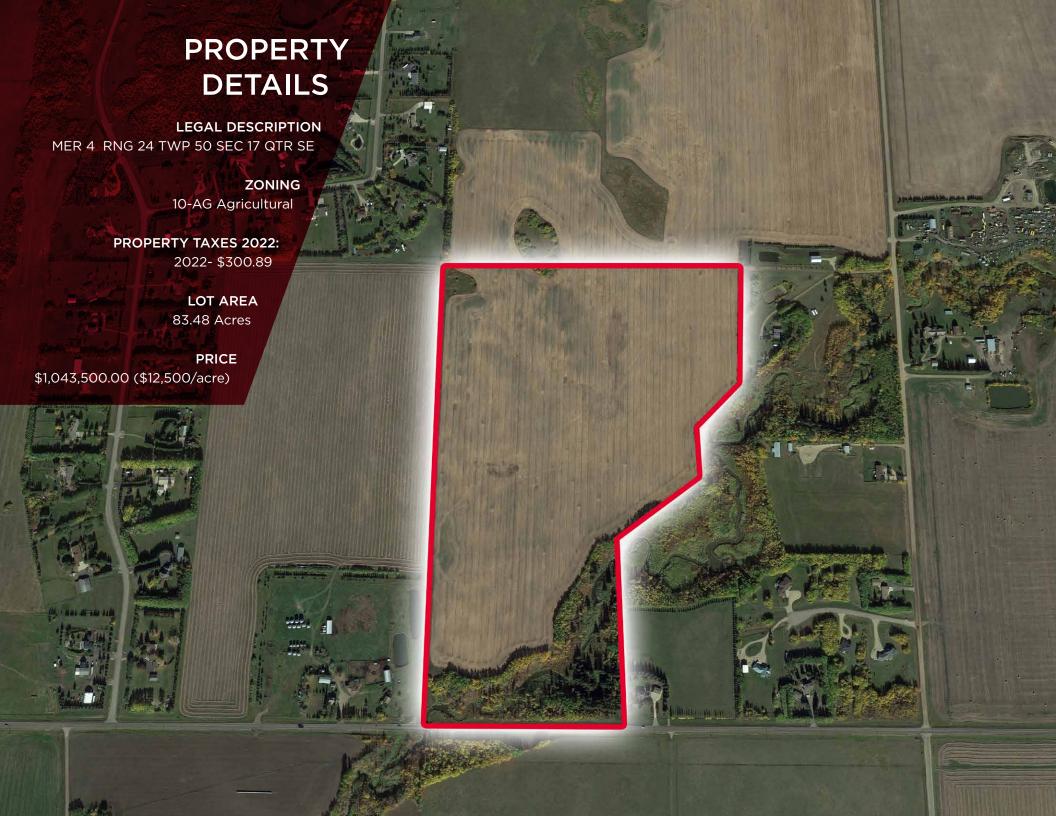

# 83.48 ACRES OF AG LAND

SE-17-50-24-W4M, Leduc County, AB

#### Cushman & Wakefield Edmonton

Suite 2700, TD Tower 10088 102 Avenue Edmonton, AB T5J 2Z1 cwedm.com

### **Ashley Chrunik**

Associate 780 910 6908 ashley.chrunik@cwedm.com

Cushman & Wakefield Edmonton is independently owned and operated / A Member of the Cushman & Wakefield Alliance. No warranty or representation express or implied is mad to the accuracy or completeness of the information contained herein, and same is submitted subject to errors, omissions, change of price, rental or other conditions, withdrawal without notice, and to any special listing conditions imposed by the property owner(s). As applicable, we make no representation as to the condition of the property for properties in question. October 20, 2022





# **DEMOGRAPHICS**

## **BEAUMONT, AB**

## LEDUC, AB







**POPULATION** 

35,592



HOUSEHOLD

110,237



**AVERAGE INCOME** 

\$113,200





**Ashley Chrunik** Associate 780 910 6908 ashley.chrunik@cwedm.com