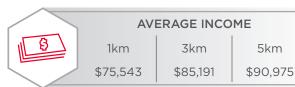

# **Demographics**

# **Property Highlights**

- Major Area Tenants: Cactus Club, Structube and Sicilian Pasta Kitchen
- Population 55,630 (1km)
- Population Growth: 20.2% (2018-2023) (1km)
- Median Household Income \$75,543 (1km)
- Median Age (1km): 35 years old
- Average Daily Traffic Counts: 31,500 VPD