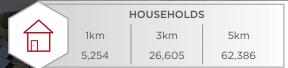

## **DEMOGRAPHICS**

|        | POPULATION |        |         |
|--------|------------|--------|---------|
|        | 1km        | 3km    | 5km     |
| พพพพพพ | 12,001     | 70,542 | 166,371 |

VEHICLES PER DAY