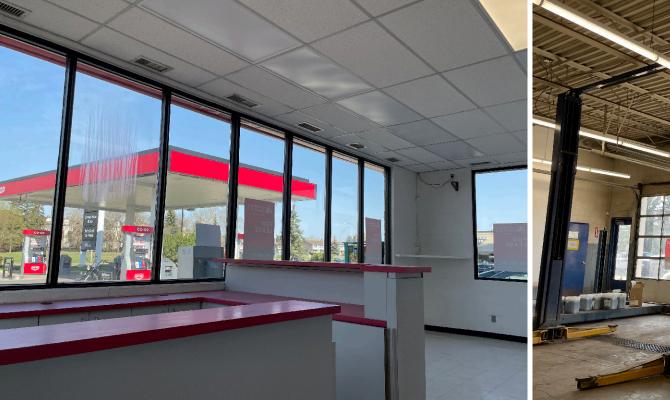

## PROPERTY HIGHLIGHTS

- Located near the neighborhood of Wolf Willow with exposure and direct access to 170 Street.
- 170 Street sees over 35,000 vehicles per day!
- Average household income within a 1km radius is over \$142,487.
- Area retailers include Sorrentino's, Cloud Cakes, Urban Retreat, Starbucks, Popowich, Charisma, Hair Fashion, Bank of Montreal, Pizza 73 along with many other unique retailers!
- Features ample on site parking.
- CB1 zoning allows for a wide variety of uses.
- High exposure signage opportunity available.
- Additional Rent: TBD