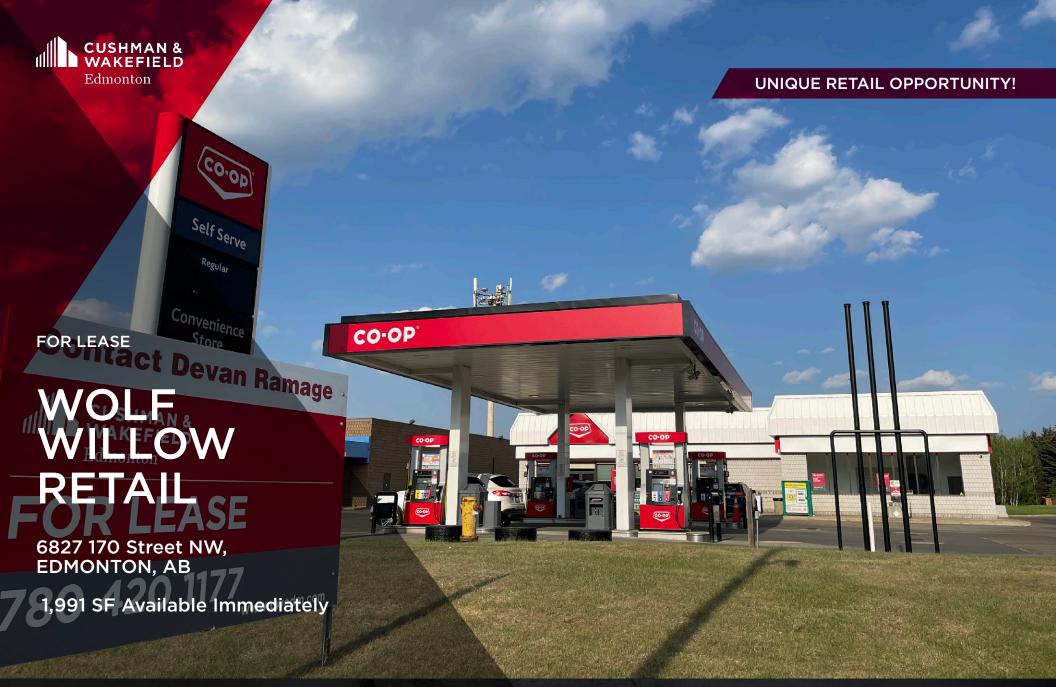

## PROPERTY HIGHLIGHTS

- Located near the neighborhood of Wolf Willow with exposure and direct access to 170 Street.
- 170 Street sees over 35,000 vehicles per day!
- Average household income within a 1km radius is over \$142,487.
- Area retailers include Sorrentino's, Cloud Cakes, Urban Retreat, Starbucks, Popowich, Charisma, Hair Fashion, Bank of Montreal, Pizza 73 along with many other unique retailers!
- Features ample on site parking.
- CB1 zoning allows for a wide variety of uses.
- High exposure signage opportunity available.
- Additional Rent: TBD