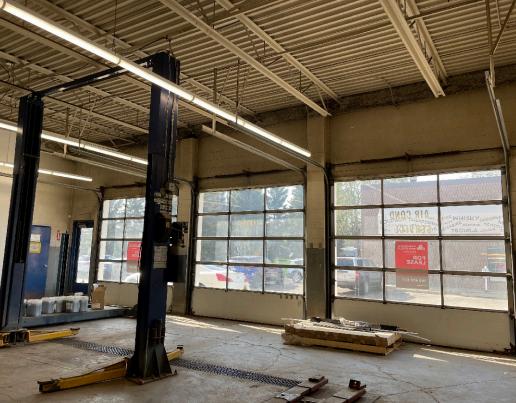

## PROPERTY HIGHLIGHTS

- Located near the neighborhood of Wolf Willow with exposure and direct access to 170 Street.
- 170 Street sees over 35,000 vehicles per day!
- Average household income within a 1km radius is over \$142,487.
- Area retailers include Sorrentino's, Cloud Cakes, Urban Retreat, Starbucks, Popowich, Charisma, Hair Fashion, Bank of Montreal, Pizza 73 along with many other unique retailers!
- Features ample on site parking.
- CB1 zoning allows for a wide variety of uses.
- High exposure signage opportunity available.
- Additional Rent: TBD