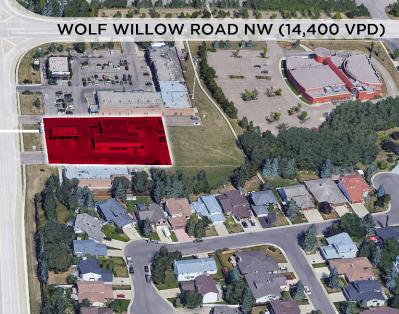

## PROPERTY HIGHLIGHTS

- Located near the neighborhood of Wolf Willow with exposure and direct access to 170 Street.
- 170 Street sees over 35,000 vehicles per day!
- Average household income within a 1km radius is over \$142,487.
- Area retailers include Sorrentino's, Cloud Cakes, Urban Retreat, Starbucks, Popowich, Charisma, Hair Fashion, Bank of Montreal, Pizza 73 along with many other unique retailers!
- Features ample on site parking.
- CB1 zoning allows for a wide variety of uses.
- High exposure signage opportunity available.
- Additional Rent: TBD

35,000 on 170 Street in front of property in 2018

STREET NW

**Devan Ramage** Associate

Associate 780 702 9479 devan.ramage@cwedm.com **Jamie Topham** 

Partner 780 702 4259 jamie.topham@cwedm.com

Cushman & Wakefield Edmonton is independently owned and operated / A Member of the Cushman & Wakefield Alliance. No warranty or representation express or implied is made to the accuracy or completeness of the information contained herein, and same is submitted subject to errors, omissions, change of price, rental or other conditions, withdrawal without notice, and to any special listing conditions imposed by the property owner(s). As applicable, we make no representation as to the condition of the property for properties in question. February 3, 2023