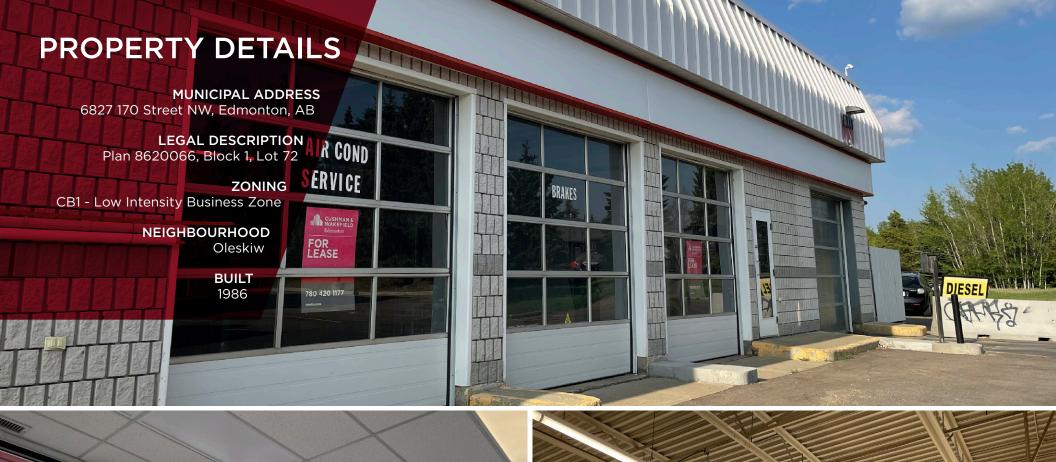

## PROPERTY HIGHLIGHTS

- Located near the neighborhood of Wolf Willow with exposure and direct access to 170 Street.
- 170 Street sees over 35,000 vehicles per day!
- Average household income within a 1km radius is over \$142,487.
- Area retailers include Sorrentino's, Cloud Cakes, Urban Retreat, Starbucks, Popowich, Charisma, Hair Fashion, Bank of Montreal, Pizza 73 along with many other unique retailers!
- Features ample on site parking.
- CB1 zoning allows for a wide variety of uses.
- High exposure signage opportunity available.
- Additional Rent: TBD