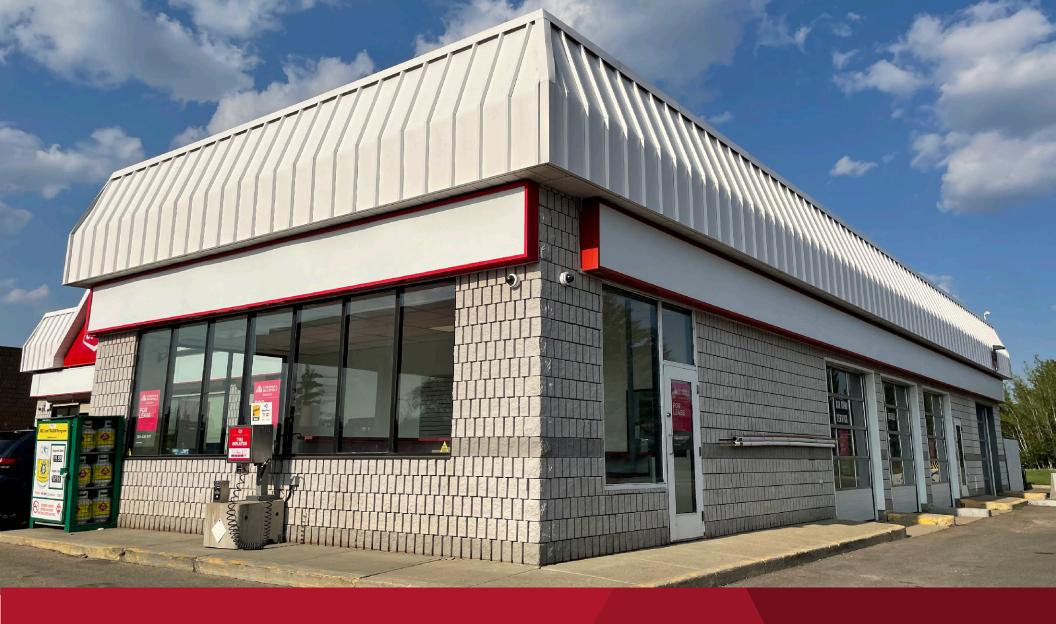

## PROPERTY HIGHLIGHTS

- Located near the neighborhood of Wolf Willow with exposure and direct access to 170 Street.
- 170 Street sees over 35,000 vehicles per day!
- Average household income within a 1km radius is over \$142,487.
- Area retailers include Sorrentino's, Cloud Cakes, Urban Retreat, Starbucks, Popowich, Charisma, Hair Fashion, Bank of Montreal, Pizza 73 along with many other unique retailers!
- Features ample on site parking.
- CB1 zoning allows for a wide variety of uses.
- High exposure signage opportunity available.
- Additional Rent: TBD