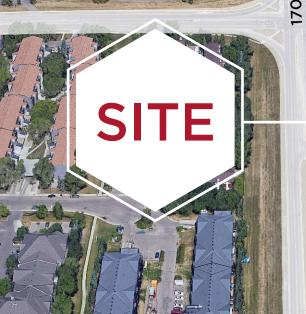

## PROPERTY HIGHLIGHTS

- Located near the neighborhood of Wolf Willow with exposure and direct access to 170 Street.
- 170 Street sees over 35,000 vehicles per day!
- Average household income within a 1km radius is over \$142,487.
- Area retailers include Sorrentino's, Cloud Cakes, Urban Retreat, Starbucks, Popowich, Charisma, Hair Fashion, Bank of Montreal, Pizza 73 along with many other unique retailers!
- Features ample on site parking.
- CB1 zoning allows for a wide variety of uses.
- High exposure signage opportunity available.
- Additional Rent: TBD