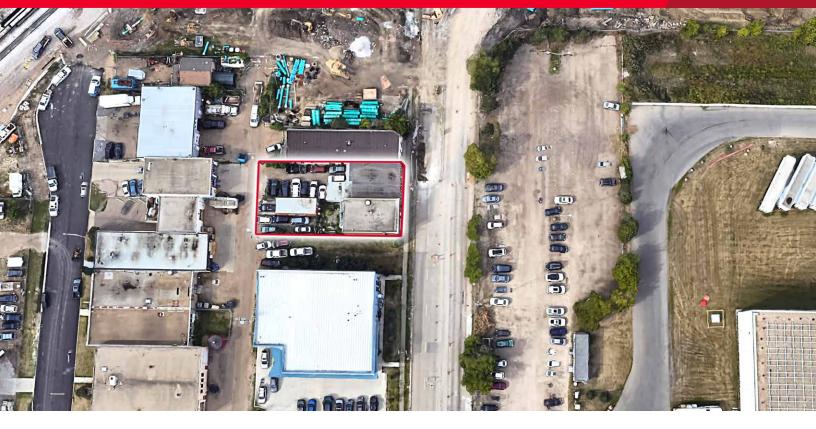

## **Two Buildings on 66 Street**

## **Property Highlights**

- Two structures on site consisting of a residence and auto mechanic garage
- Frontage to 66 Street
- Two lots totalling ±8,382 SF
- Adjacent lots are owned by the City of Edmonton
- Part of the 66 Street Overlay plan
- Sale Price: \$575,000.00