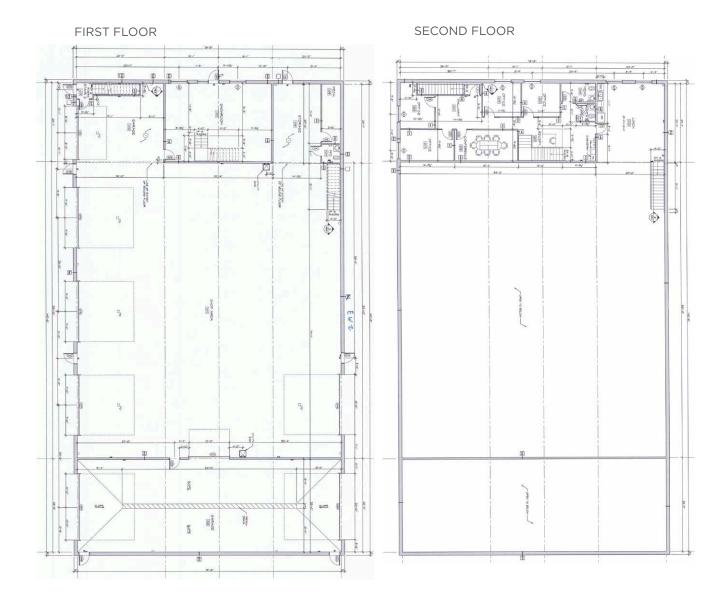

### FLOOR PLANS

cwedm.com CUSHMAN & WAKEFIELD Edmonton

Royce Johnson Associate 780 702 2950 royce.johnson@cwedm.com lan Newman

Partner 780 429 9354 ian.newman@cwedm.com

#### AVAILABILITY

Main Floor Showroom - 825 SF Mezzanine Office - 2,000 SF Warehouse - 7,200 SF Garage 650 SF <u>Storage Room 350 SF</u> Total - 11,025 SF