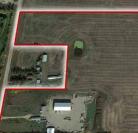

## **PROPERTY DETAILS**

MUNICIPAL ADDRESS 55017 RGE RD 230, Sturgeon County, AB

> LEGAL DESCRIPTION NW-6-55-22-4

**ZONING** Agricultural Support Services

BUILDING SIZE 13,425 SF

BUILT 2014 LOT AREA

LOT AREA 73.28 Acres

#### **PROPERTY HIGHLIGHTS**

- Freestanding building
- Low site coverage ratio
- Fenced and secured yard
- Functional office area layout
- Excess land leased for agriculture
  - Prepared land is packed and graveled with geotextile fabric

ANTHONAY HENDAY DRIVE

- 2,400 SF heated quonset on site
- Access points via warehouse, main floor office, second floor office and west portion of building
- Two cisterns one 5,000 gallon rain cistern and one 3,000 gallon potable water cistern