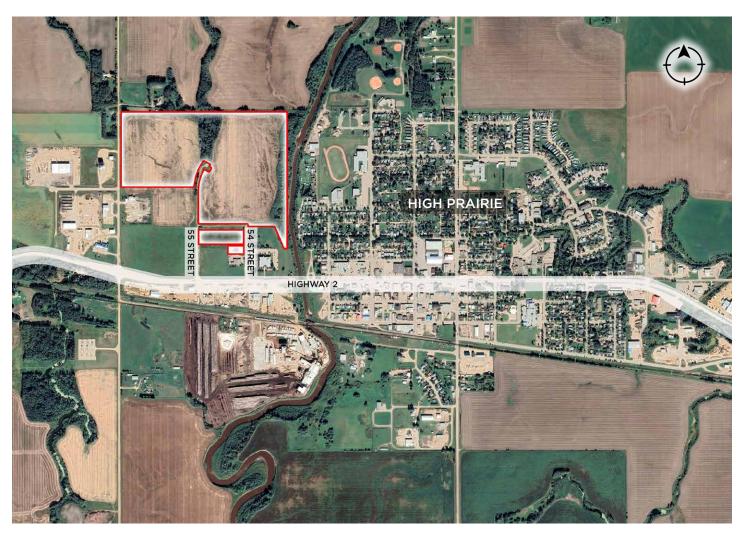

#### **Aerial**

**Doug Bauer** Senior Associate 780 991 6456

**Jeff McCammon** Partner 780 445 0026

**Ian Stuart** Associate 780 242 9992 doug.bauer@cwedm.com jeff.mccammon@cwedm.com ian.stuart@cwedm.com **CUSHMAN & WAKEFIELD Edmonton** Suite 2700, TD Tower 10088 - 102 Avenue Edmonton, AB T5J 2Z1 www.cwedm.com

### **Property Highlights**

- High Prairie is ±200km North East of Grande Prairie AB or ±100km Southwest of Peace River
- The town services a trade area of more than 17,000 people
- Parcels are Commercial and Urban Reserve Development Opportunities
- Adjacent to grocery owned land (Loblaws)
- Commercial Parcels are directly North of the RCMP station