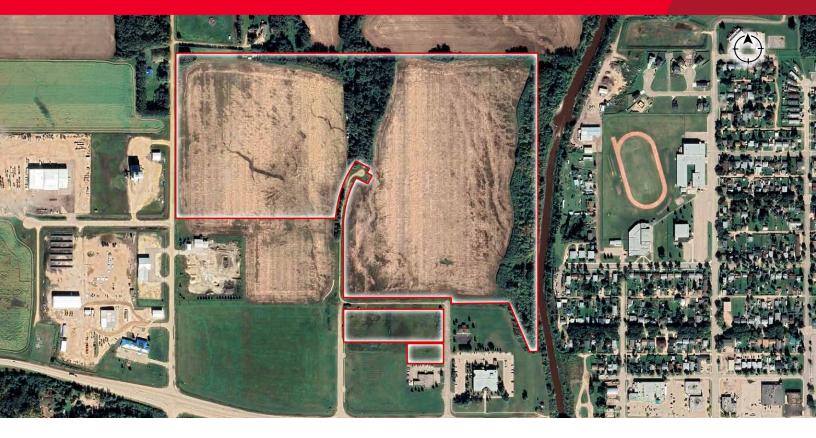

### ±4.16 Acres of General Commercial & ±97.49 **Acres of Urban Reserve Land**

### **Property Highlights**

- High Prairie is ±200km North East of Grande Prairie AB or ±100km Southwest of Peace River
- The town services a trade area of more than 17,000 people
- Parcels are Commercial and Urban Reserve Development Opportunities
- Adjacent to grocery owned land (Loblaws)
- Commercial Parcels are directly North of the RCMP station

#### **Property Details**

Municipal Address: 5406 54 Street, 5412 55A Street

Legal Description: Block 1, Lot 3 & 5, Plan 0721649 &

MERIDIAN 5 RANGE 17 TOWNSHIP 74

**SECTION 26** 

QUARTER SOUTH WEST

Zoning: C-2-Secondary Commercial & UR