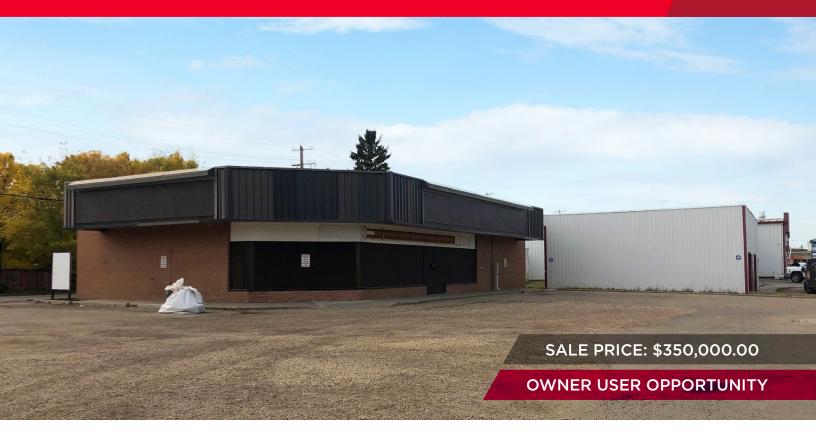

# FOR SALE/LEASE 4801 50 Avenue

Vegreville AB

#### **Property Details**

\$12.00 per SF **Municipal Address:** 4801 50 Avenue Lease Rate:

Legal Description: Sale Price: \$350,000.00 Plan RN66, Block 18, Lot 12

**Operating Costs:** Zoning: C3 Highway Commercial District **TBD** 

### **Property Photo**

**Devan Ramage** Associate 780 702 9479 devan.ramage@cwedm.com brett.killips@cwedm.com

**Brett Killips** Partner 780 702 2948