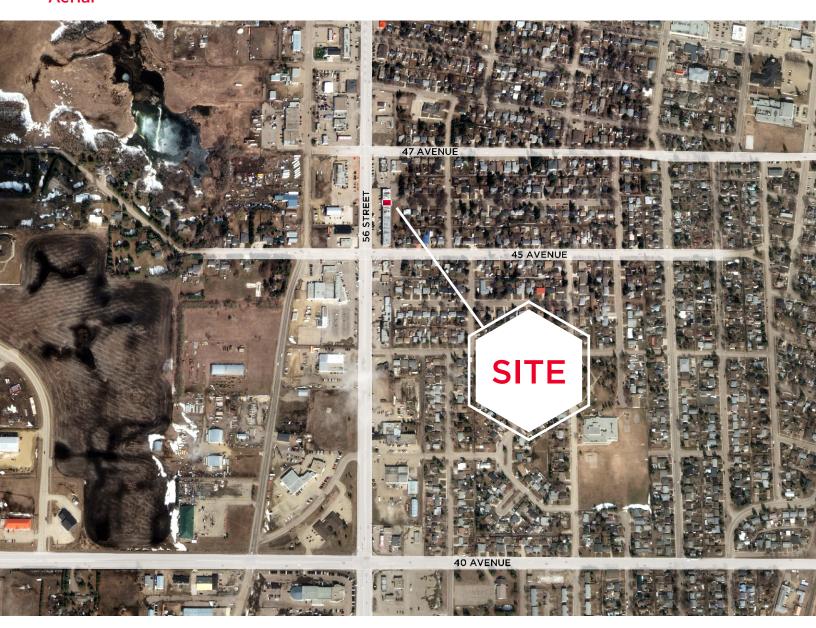

il sales area located in the front of the unit with two built out offices or treatment rooms.
- Built out washroom and kitchenette area for staff.
- Available Immediately!

### **IDEAL TENANTS**



Optometrist



**Professional Services** 



Medical Use

## **Dane Phaneuf**

Associate 780 993 8574 dane.phaneuf@cwedm.com Prairie Equipment Central Sied & Cycle Contral Sied

CUSHMAN & WAKEFIELD Edmonton Suite 2700, TD Tower 10088 - 102 Avenue Edmonton, AB T5J 2Z1 www.cwedm.com



# 4527 56 Street NW Wetaskiwin, AB

# **Property Details**

Municipal Address: 4527 56 Street NW

Wetaskiwin, AB

**Legal Description:** Unit 7, Plan 0220105

Zoning: C3

Parking Area: Ample Parking

**Size:** 1,044 SF

**Utilities:** Shared with Shanti Wellness Centre

Gross Rent: \$2,500 per month

## **Aerial**



## **Dane Phaneuf**

Associate 780 993 8574 dane.phaneuf@cwedm.com CUSHMAN & WAKEFIELD Edmonton Suite 2700, TD Tower 10088 - 102 Avenue Edmonton, AB T5J 2Z1 www.cwedm.com



# 4527 56 Street NW Wetaskiwin, AB





MAIN FLOOR UPPER FLOOR

# **PROPERTY PHOTO**



## **Dane Phaneuf**

Associate 780 993 8574 dane.phaneuf@cwedm.com CUSHMAN & WAKEFIELD Edmonton Suite 2700, TD Tower 10088 - 102 Avenue Edmonton, AB T5J 2Z1 www.cwedm.com



Dane Phaneuf Associate 780 993 8574