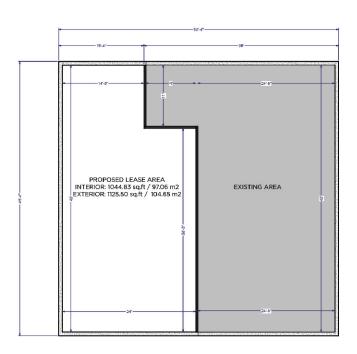

**Professional Services** 



Medical Use

## **Dane Phaneuf**

Associate 780 993 8574 dane.phaneuf@cwedm.com Prairie Equipment Central Sied & Cycle Contral Sied

CUSHMAN & WAKEFIELD Edmonton Suite 2700, TD Tower 10088 - 102 Avenue Edmonton, AB T5J 2Z1 www.cwedm.com



# 4527 56 Street NW Wetaskiwin, AB

# **Property Details**

Municipal Address: 4527 56 Street NW

Wetaskiwin, AB

**Legal Description:** Unit 7, Plan 0220105

Zoning: C3

Parking Area: Ample Parking

**Size:** 1,044 SF

**Utilities:** Shared with Shanti Wellness Centre

Gross Rent: \$2,500 per month

## **Aerial**



## **Dane Phaneuf**

Associate 780 993 8574 dane.phaneuf@cwedm.com CUSHMAN & WAKEFIELD Edmonton Suite 2700, TD Tower 10088 - 102 Avenue Edmonton, AB T5J 2Z1 www.cwedm.com



# 4527 56 Street NW Wetaskiwin, AB





MAIN FLOOR UPPER FLOOR

# **PROPERTY PHOTO**



## **Dane Phaneuf**

Associate 780 993 8574 dane.phaneuf@cwedm.com CUSHMAN & WAKEFIELD Edmonton Suite 2700, TD Tower 10088 - 102 Avenue Edmonton, AB T5J 2Z1 www.cwedm.com



Dane Phaneuf Associate 780 993 8574