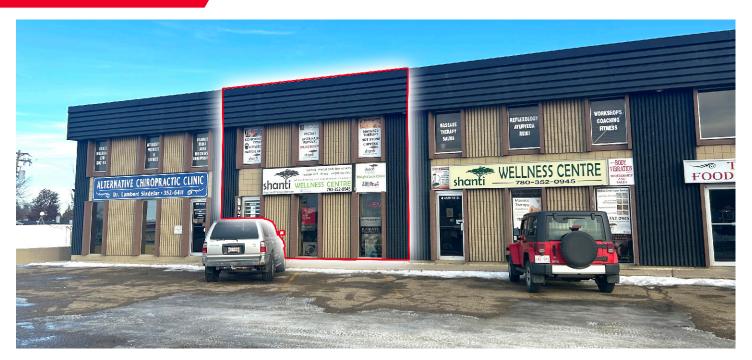

ane Phaneuf**

Associate 780 993 8574 dane.phaneuf@cwedm.com Prairie Equipment Central Sied & Cycle Contral Sied

CUSHMAN & WAKEFIELD Edmonton Suite 2700, TD Tower 10088 - 102 Avenue Edmonton, AB T5J 2Z1 www.cwedm.com



# 4527 56 Street NW Wetaskiwin, AB

# **Property Details**

Municipal Address: 4527 56 Street NW

Wetaskiwin, AB

**Legal Description:** Unit 7, Plan 0220105

Zoning: C3

Parking Area: Ample Parking

**Size:** 1,044 SF

**Utilities:** Shared with Shanti Wellness Centre

Gross Rent: \$2,500 per month

## **Aerial**



## **Dane Phaneuf**

Associate 780 993 8574 dane.phaneuf@cwedm.com CUSHMAN & WAKEFIELD Edmonton Suite 2700, TD Tower 10088 - 102 Avenue Edmonton, AB T5J 2Z1 www.cwedm.com



# 4527 56 Street NW Wetaskiwin, AB





MAIN FLOOR UPPER FLOOR

# **PROPERTY PHOTO**



## **Dane Phaneuf**

Associate 780 993 8574 dane.phaneuf@cwedm.com CUSHMAN & WAKEFIELD Edmonton Suite 2700, TD Tower 10088 - 102 Avenue Edmonton, AB T5J 2Z1 www.cwedm.com



Dane Phaneuf Associate 780 993 8574