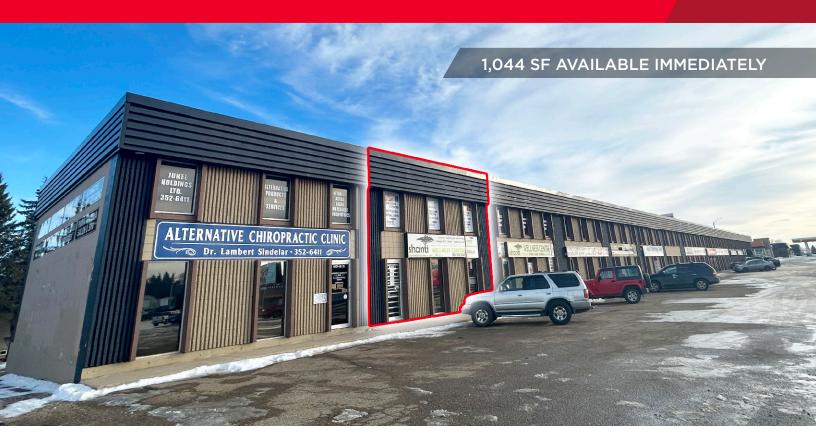

# 4527 56 Street NW Wetaskiwin, AB

# **Property Highlights**

- Fully built out retail store/massage clinic located along 56th street in Westakiwin, Alberta.
- Exceptional exposure with fascia and plyon signage available.
- Shared mezzanine space with Shanti Wellness Centre available.
- Reception and retail sales area located in the front of the unit with two built out offices or treatment rooms.
- Built out washroom and kitchenette area for staff.
- Available Immediately!

# **PROPERTY PHOTO**