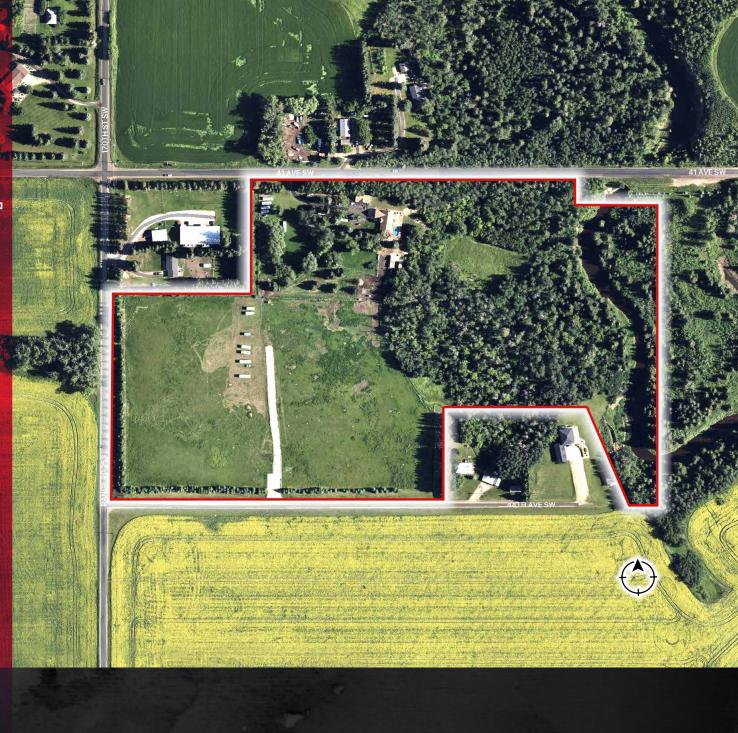

# 41 AVENUE SW DEVELOPMENT LANDS

FOR SALE

±36.83 ACRES

16815 41 AVE SW EDMONTON, AB