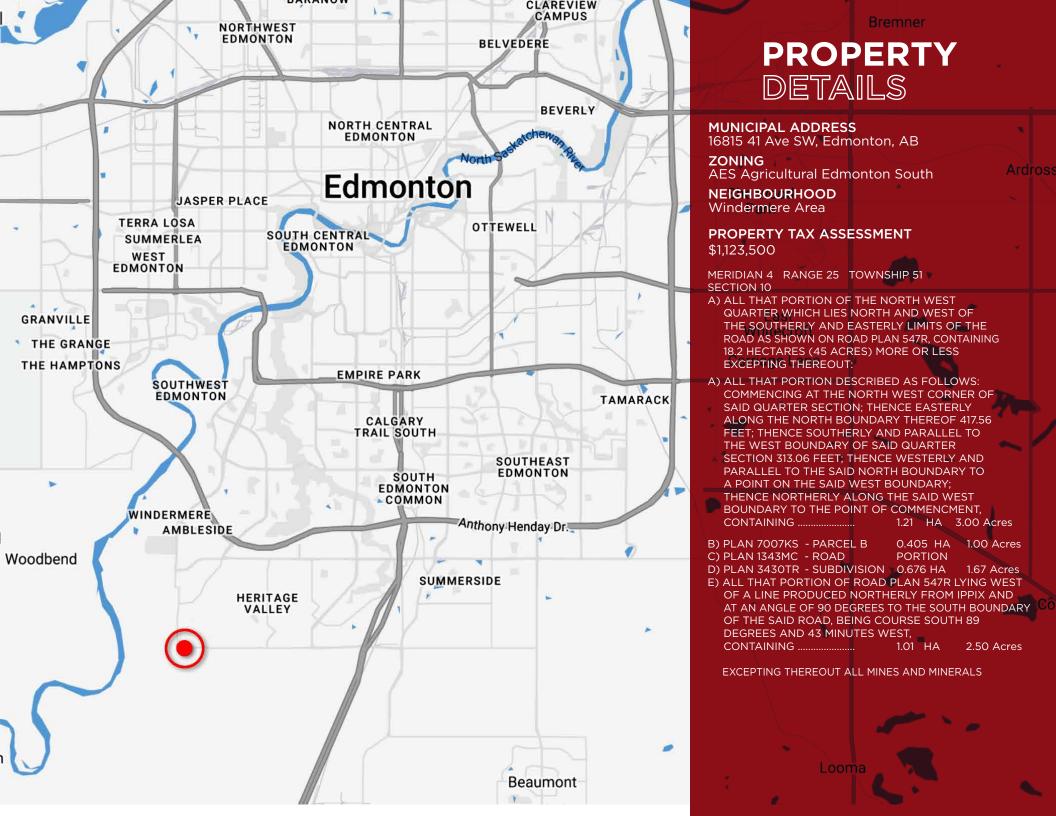

# 41 AVENUE SW DEVELOPMENT LANDS

FOR SALE

±36.83 ACRES

16815 41 AVE SW EDMONTON, AB