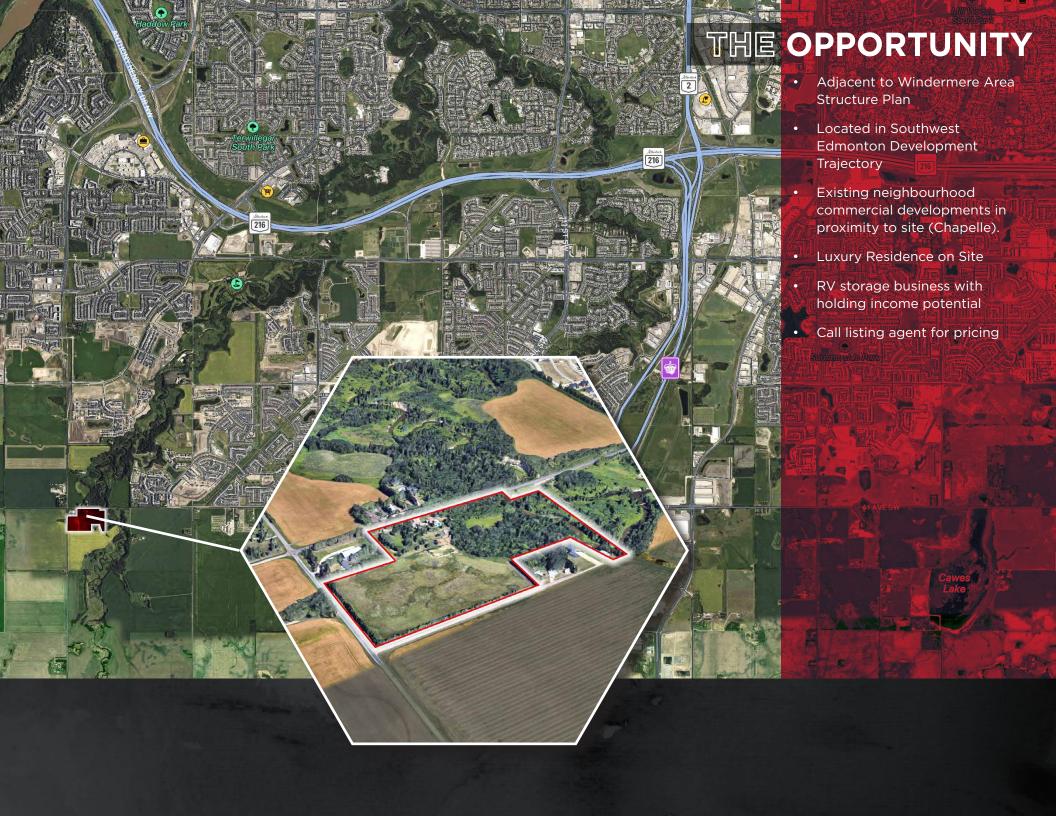

# 41 AVENUE SW DEVELOPMENT LANDS

FOR SALE

±36.83 ACRES

16815 41 AVE SW EDMONTON, AB