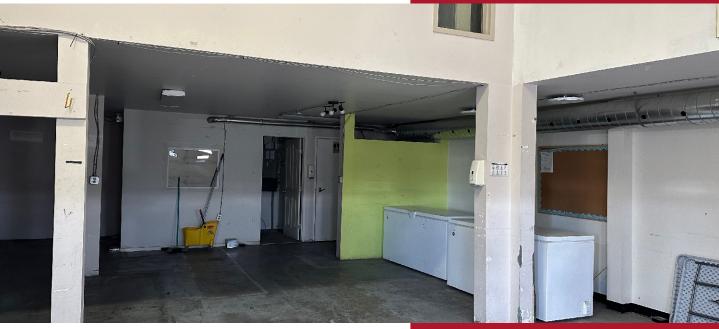

| 1993                                            |
| Property Assessment: | \$223,500 (2022)                                |

| Parking Area: | Ample free parking                                                    |
|---------------|-----------------------------------------------------------------------|
| Utilities:    | Separately metered<br>Municipal Services - Water,<br>Electric and Gas |
| Power:        | 100amp 240 Volt 3 Phase 4<br>Wire (TBC)                               |
| Loading:      | 1 - 12' x 12' Grade Door                                              |
| Parking:      | Reserved in front of unit, rest scramble                              |
| Condo Fees:   | \$226.31/month                                                        |

#### AERIAL



### **PROPERTY PHOTOS**











**Seif Jiwaji** Senior Associate 780 643 2141 seif.jiwaji@cwedm.com

Cushman & Wakefield Edmonton is independently owned and operated / A Member of the Cushman & Wakefield Alliance. No warranty or representation, express or implied, is made to the accuracy or completeness of the information contained herein, and same is submitted subject to errors, omissions, change of price, rental or other conditions, withdrawal without notice, and to any special listing conditions imposed by the property owner(s). As applicable, we make no representation as to the condition of the property (or properties) in question. January 4, 2024