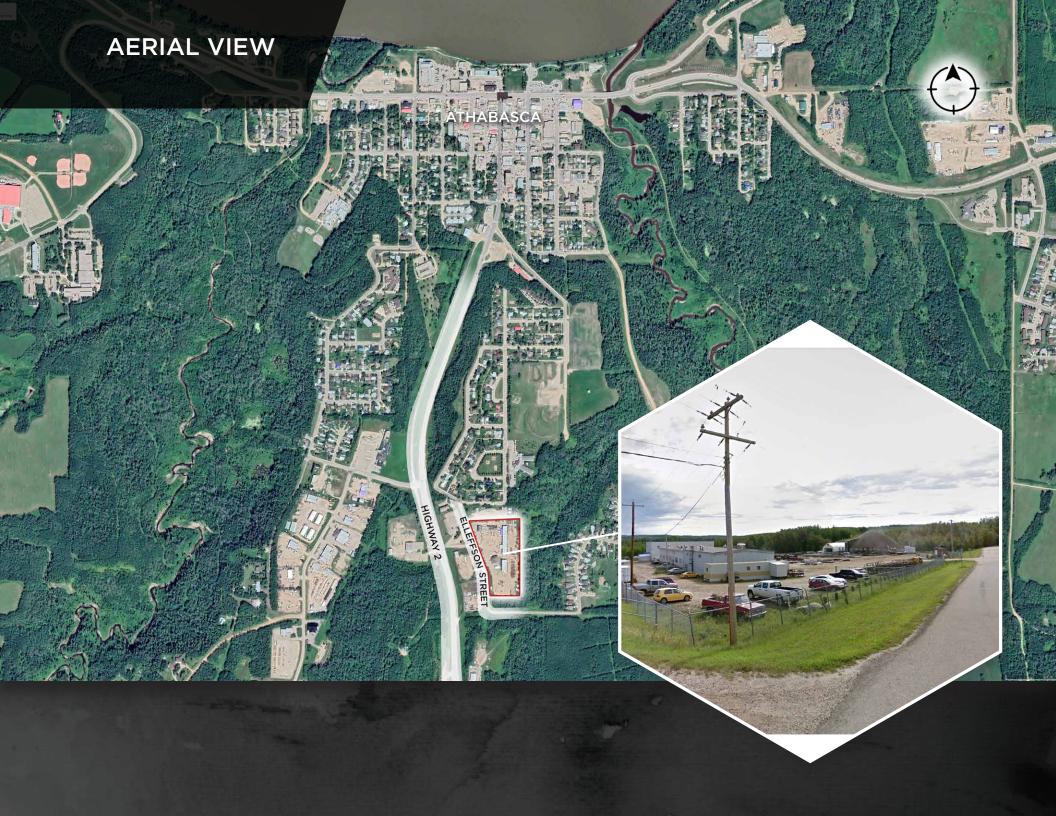

## **NWF PROPERTY**

N

Service / Fabrication Facility with Large Storage Yard

4001 Elleffson Street, Athabasca, AB

**Cushman & Wakefield Edmonton** Suite 2700, TD Tower 10088 102 Avenue Edmonton, AB T5J 2Z1 cwedm.com

## **PROPERTY DETAILS**

MUNICIPAL ADDRESS 4001 Elleffson Street, Athabasca, AB

> LEGAL DESCRIPTION Plan 1422452 Block 50 Lot 3A

> > **ZONING** General Industrial

> > > 11 11

NEIGHBOURHOOD Athabasca Industrial