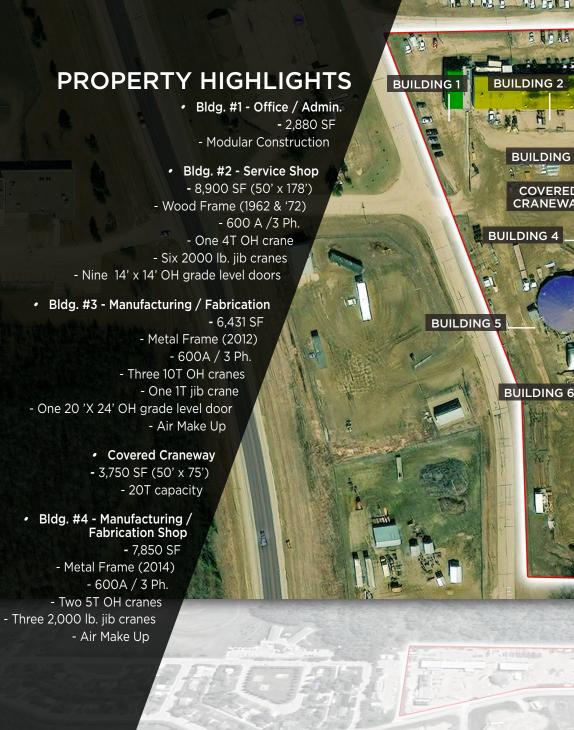

• Bldg. #5 - Paint Shop - 5,026 SF (1,600 SF usable) - Wood Frame (1992) - Semi-serviced

 Bldg. #6 - Manufacturing / **Fabrication Shop** - 6,720 SF

- Metal Frame (2014)
- 600A / 3 Ph.

**BUILDING 2** 

A

**BUILDING 3** 

COVERED CRANEWAY

BUILDING 6

**BUILDING 4** 

- Two 5T OH cranes
- Two grade level OH doors @ 20' x 24'