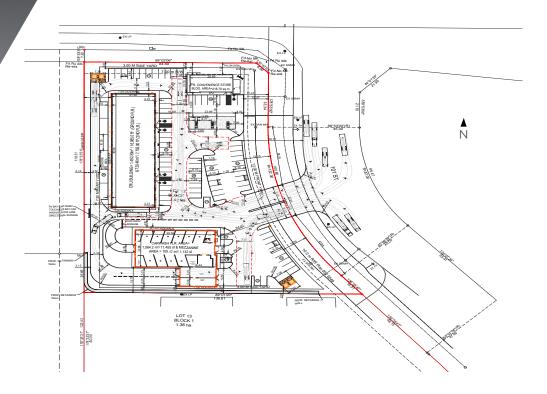

## PROPERTY DETAILS

MUNICIPAL ADDRESS

15502 - 101 STREET, CLAIRMONT, COUNTY OF GRANDE PRAIRIE, AB T8V 0P7

LEGAL DESCRIPTION PLAN 092 1654, BLK 1, LOT 12

ZONING COMPREHENSIVE COMMERCIAL

NEIGHBORHOOD HWY 43 WEST INDUSTRIAL PARK

BUILDING 20,000+ SF

AUGUST/SEPTEMBER 2020

LOT AREA

3.53 ACRES

UTILITIES **MUNICIPAL** 

**RATES** 

BASE RENT AT \$28.00 PER SF ESTIMATED COMMON AREA COSTS AT \$10.00 PER SF

SELLING PRICE \$340 PER SF