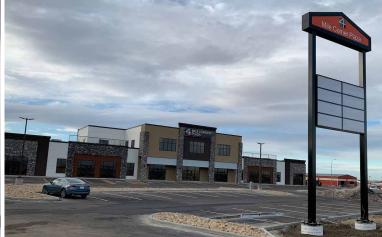

## PROPERTY DETAILS

MUNICIPAL ADDRESS

15502 - 101 STREET, CLAIRMONT, COUNTY OF GRANDE PRAIRIE, AB T8V 0P7

LEGAL DESCRIPTION PLAN 092 1654, BLK 1, LOT 12

ZONING COMPREHENSIVE COMMERCIAL

NEIGHBORHOOD HWY 43 WEST INDUSTRIAL PARK

BUILDING 20,000+ SF

AUGUST/SEPTEMBER 2020

LOT AREA

3.53 ACRES

UTILITIES **MUNICIPAL** 

**RATES** 

BASE RENT AT \$28.00 PER SF ESTIMATED COMMON AREA COSTS AT \$10.00 PER SF

SELLING PRICE \$340 PER SF