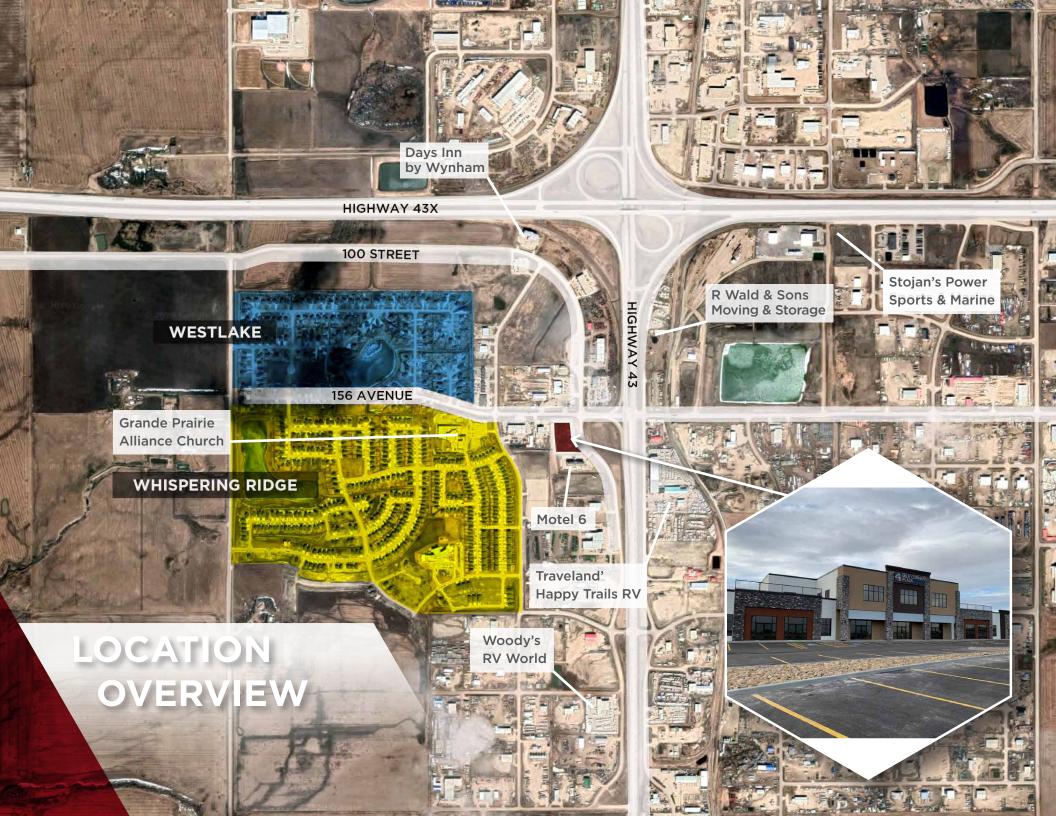

## PROPERTY DETAILS

MUNICIPAL ADDRESS

15502 - 101 STREET, CLAIRMONT, COUNTY OF GRANDE PRAIRIE, AB T8V 0P7

LEGAL DESCRIPTION PLAN 092 1654, BLK 1, LOT 12

ZONING COMPREHENSIVE COMMERCIAL

NEIGHBORHOOD HWY 43 WEST INDUSTRIAL PARK