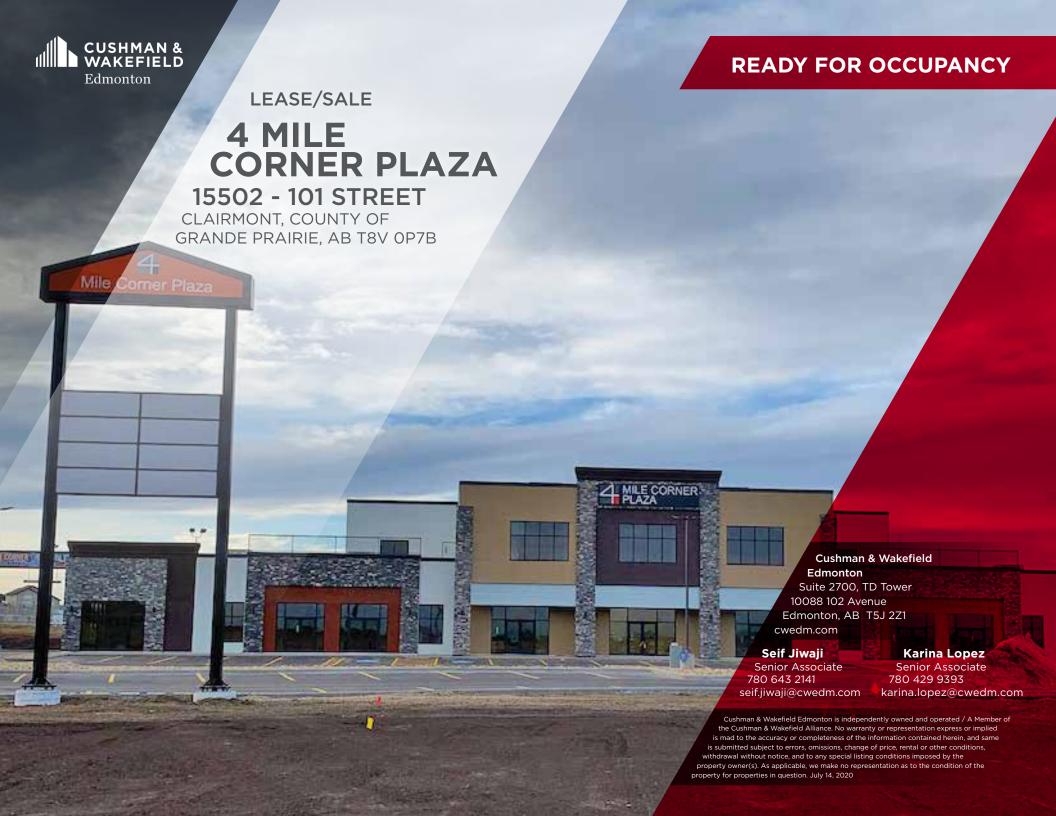

## PROPERTY DETAILS

MUNICIPAL ADDRESS

15502 - 101 STREET, CLAIRMONT, COUNTY OF GRANDE PRAIRIE, AB T8V 0P7

LEGAL DESCRIPTION PLAN 092 1654, BLK 1, LOT 12

ZONING COMPREHENSIVE COMMERCIAL

NEIGHBORHOOD HWY 43 WEST INDUSTRIAL PARK

BUILDING 20,000+ SF

AUGUST/SEPTEMBER 2020

LOT AREA

3.53 ACRES

UTILITIES **MUNICIPAL** 

**RATES** 

BASE RENT AT \$28.00 PER SF ESTIMATED COMMON AREA COSTS AT \$10.00 PER SF

SELLING PRICE \$340 PER SF