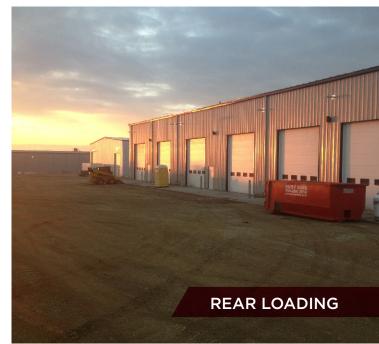

#### **Property Highlights**

- Corner lot with two entrances to allow for excellent access and marshaling area.
- Bay 1: 11,000 SF with 10-ton crane, air exchange, office, lunchroom and four (4) loading doors.
- Bay 2: 4,000 SF bay with built out office (2) and storage mezzanine.
- Exposure to Yellowhead Trail with excellent access to Highway 60 and Anthony Henday Drive.
- Six (6) 14' x 16' grade loading doors.
- Located in Acheson Industrial.
- 22% site coverage ratio.
- Availability: 90 days

#### **Property Details**

**Municipal Address:** 24787 117 Avenue, Acheson AB Zoning: BI - Business Industrial Plan 1320217, Block 1, Lot 307 Legal: Construction: Pre-engineered Clear Height: 24' clear Loading: (6) grade (14' x 16') Power: 600 amp, 600 volt, 3 phase \$4,250,000 (\$283.33 per SF) Sale Price: \$36,667.91 (2022) Taxes: