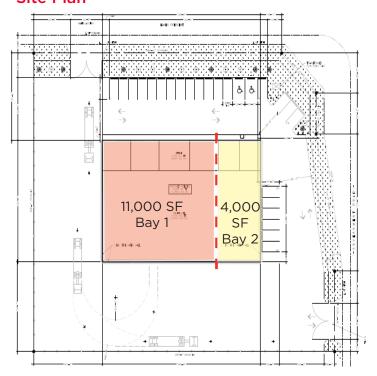

#### Site Plan

Possession:

#### **Property Highlights**

- Corner lot with two entrances to allow for excellent access and marshaling area.
- Bay 1: 11,000 SF with 10-ton crane, air exchange, office, lunchroom and four (4) loading doors.
- Bay 2: 4,000 SF bay with built out office (2) and storage mezzanine.
- Exposure to Yellowhead Trail with excellent access to Highway 60 and Anthony Henday Drive.
- Six (6) 14' x 16' grade loading doors.
- Located in Acheson Industrial.
- 22% site coverage ratio.
- Availability: 90 days

90 Days

| Site Size:      | 1.55 Acres                                                          |
|-----------------|---------------------------------------------------------------------|
| Lighting:       | T5 high efficient                                                   |
| Heating:        | Radiant                                                             |
| Bay 1 Size:     | 1,500 SF - Office<br>9,500 SF - Warehouse/Shop<br>11,000 SF - Total |
| Bay 2 Size:     | 1,000 SF - Office<br>3,000 SF - Warehouse/Shop<br>4,000 SF - Total  |
| Total Building: | 15,000 SF                                                           |