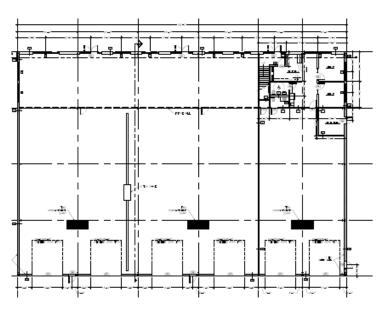

#### Floor Plan

Kurt Paull SIOR Associate Partner 780 702 4258 Max McPeak Associate 780 702 9082 Will Harvie
Associate Partner
780 902 4278

Nick Mytopher Associate 587 597 5475 CUSHMAN & WAKEFIELD Edmonton Suite 2700, TD Tower 10088 - 102 Avenue Edmonton, AB T5J 2Z1

#### **Property Highlights**

- Corner lot with two entrances to allow for excellent access and marshaling area.
- Bay 1: 11,000 SF with 10-ton crane, air exchange, office, lunchroom and four (4) loading doors.
- Bay 2: 4,000 SF bay with built out office (2) and storage mezzanine.
- Exposure to Yellowhead Trail with excellent access to Highway 60 and Anthony Henday Drive.
- Six (6) 14' x 16' grade loading doors.
- Located in Acheson Industrial.
- 22% site coverage ratio.
- Availability: 90 days