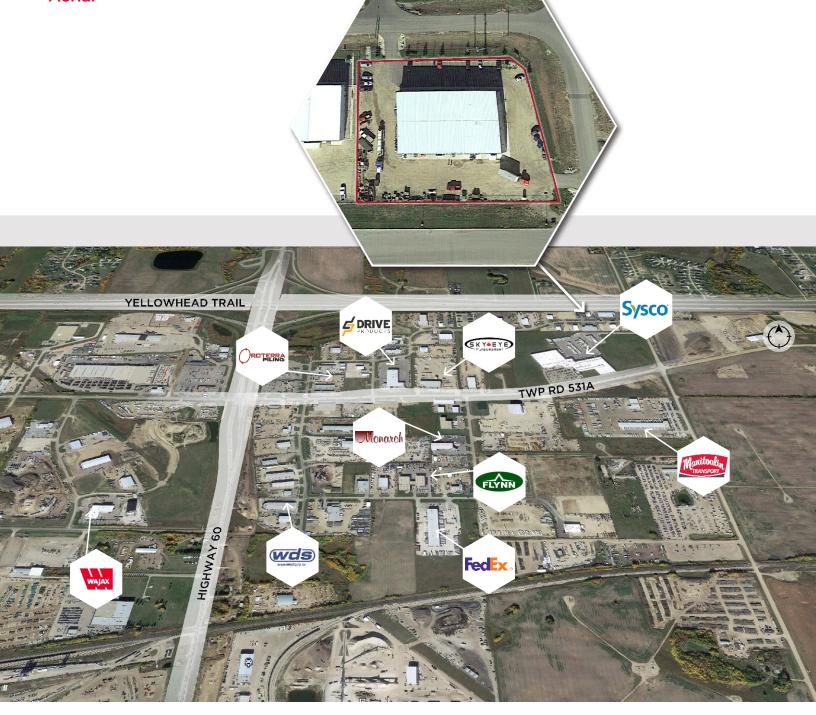

# 24787 117 Avenue Acheson, AB

**Aerial** 

Kurt Paull sion Associate Partner 780 702 4258 Max McPeak Associate 780 702 9082 **Will Harvie** Associate Partner 780 902 4278 **Nick Mytopher** Associate 587 597 5475

#### **Property Highlights**

- Corner lot with two entrances to allow for excellent access and marshaling area.
- Bay 1: 11,000 SF with 10-ton crane, air exchange, office, lunchroom and four (4) loading doors.
- Bay 2: 4,000 SF bay with built out office (2) and storage mezzanine.
- Exposure to Yellowhead Trail with excellent access to Highway 60 and Anthony Henday Drive.
- Six (6) 14' x 16' grade loading doors.
- Located in Acheson Industrial.
- 22% site coverage ratio.
- Availability: 90 days