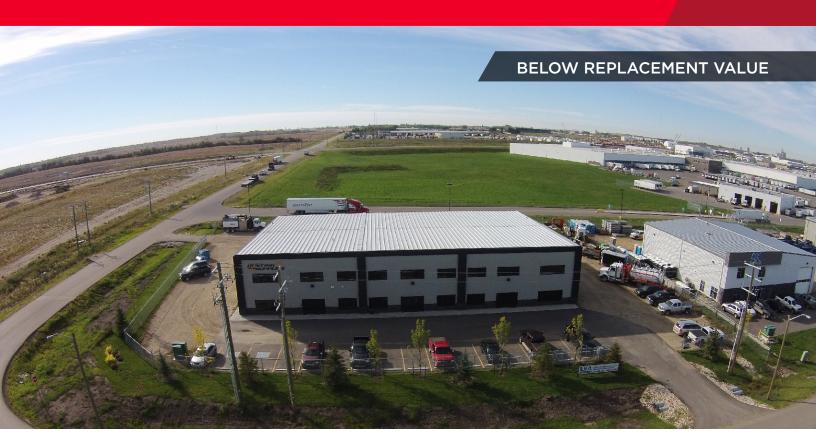

# 24787 117 Avenue Acheson, AB

**Aerial** 

Kurt Paull sion Associate Partner 780 702 4258 Max McPeak Associate 780 702 9082 **Will Harvie** Associate Partner 780 902 4278 **Nick Mytopher** Associate 587 597 5475

#### **Property Highlights**

- Corner lot with two entrances to allow for excellent access and marshaling area.
- Bay 1: 11,000 SF with 10-ton crane, air exchange, office, lunchroom and four (4) loading doors.
- Bay 2: 4,000 SF bay with built out office (2) and storage mezzanine.
- Exposure to Yellowhead Trail with excellent access to Highway 60 and Anthony Henday Drive.
- Six (6) 14' x 16' grade loading doors.
- Located in Acheson Industrial.
- 22% site coverage ratio.
- Availability: 90 days