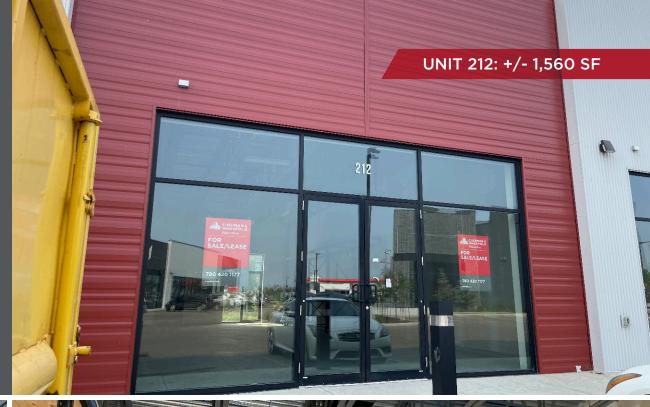

# SHOPPES AT NW CROSSING

212 Mistatim Way, Edmonton, AB

+/- 1,560 SF

# PROPERTY DETAILS

Municipal Address: 212 Mistatim Way, Edmonton,

ΑĿ

**Legal Description:** Plan 2021053, Block 24, Lot

**Zoning:** CB2 General Business Zone

**Neighbourhood:** Mistatim Industrial

**Built:** 2019