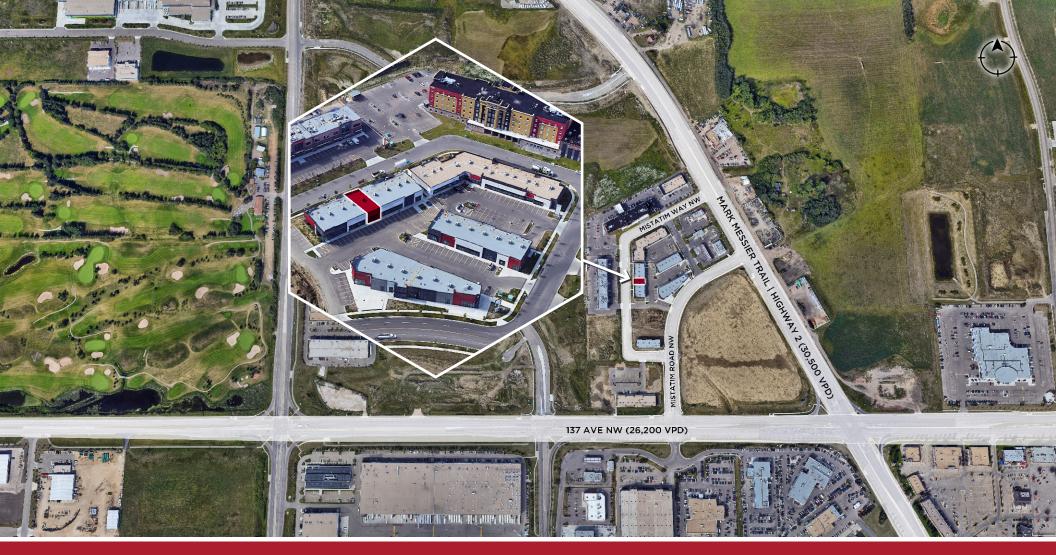

## THE OPPORTUNITY

- Join Edward Jones, Khazana, Fundamentals, Oh My Dog, Siam Thai Kitchen, Medical Clinic Pharmacy and others!
- Other nearby retailers include: Alta Montessori Academy Daycare, Mr Mikes, Popeye's Louisiana, A&W, Oodle Noodle and many more!
- Strategically located on the corner of Mistatim Way & Mistatim Link.
- Easy and convenient access to Mark Messier Trail which sees over 30,000 vehicles per day!
- High exposure signage opportunities available.

#### **VEHICLES PER DAY**

26,200 on 137 Avenue NW & 30,500 on Mark Messier Trail