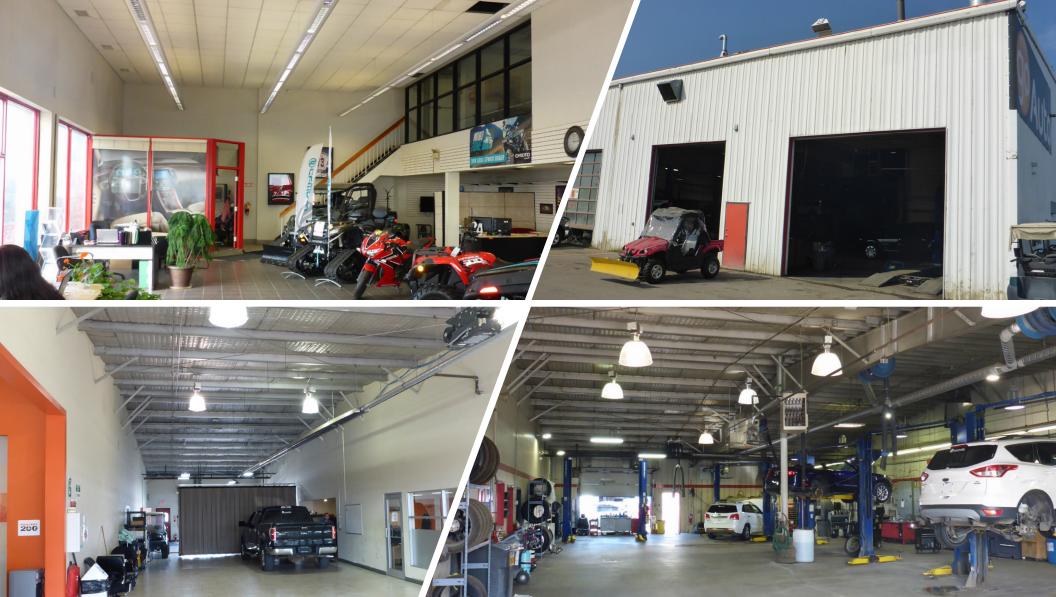

## 2 Buildings for Sale/Lease

RCM AUTO

17860 & 17870 102 Avenue, Edmonton, AB

2 Separate Buildings on 3.77 Acres

Cushman & Wakefield Edmonton Suite 2700, TD Tower 10088 102 Avenue Edmonton, AB T5J 2Z1 cwedm.com