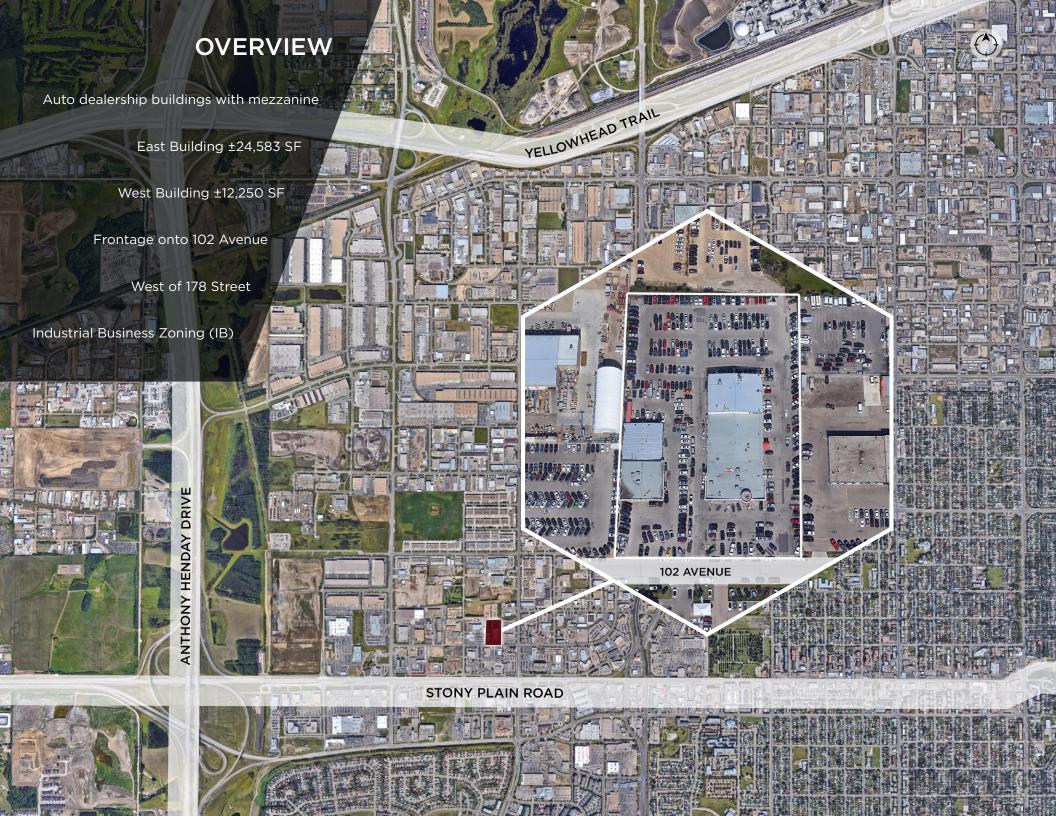

## 2 Buildings for Sale/Lease

RCM AUTO

17860 & 17870 102 Avenue, Edmonton, AB

2 Separate Buildings on 3.77 Acres

Cushman & Wakefield Edmonton Suite 2700, TD Tower 10088 102 Avenue Edmonton, AB T5J 2Z1 cwedm.com