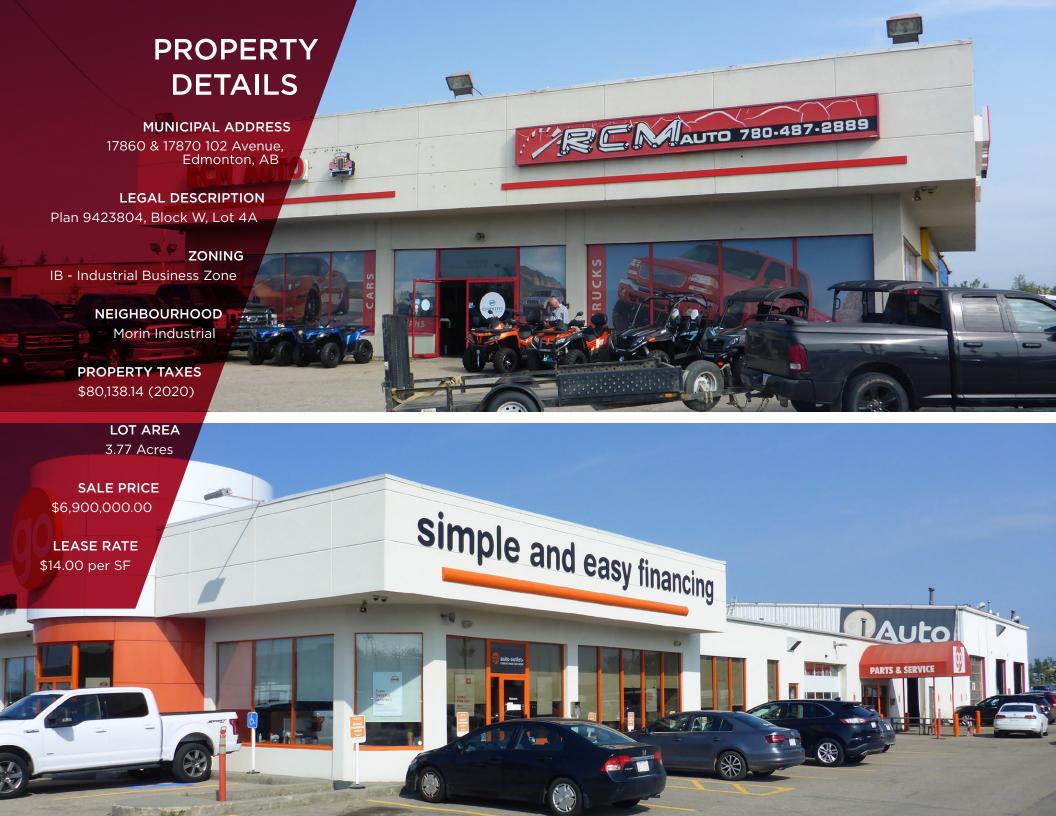

## 2 Buildings for Sale/Lease

RCM AUTO

17860 & 17870 102 Avenue, Edmonton, AB

2 Separate Buildings on 3.77 Acres

Cushman & Wakefield Edmonton Suite 2700, TD Tower 10088 102 Avenue Edmonton, AB T5J 2Z1 cwedm.com