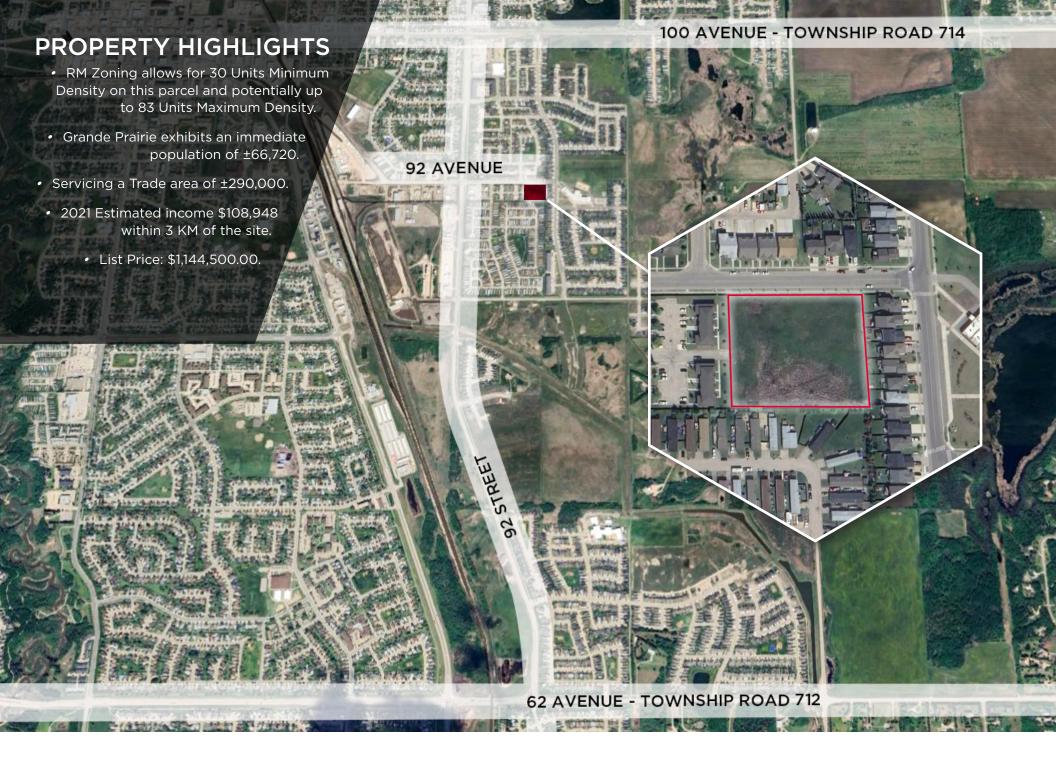

# ±2.18 ACRES RM-MEDIUM DENSITY RESIDENTIAL ZONED LAND

**Multifamily Development Opportunity** 

9001 92 Avenue, Grande Prairie, AB