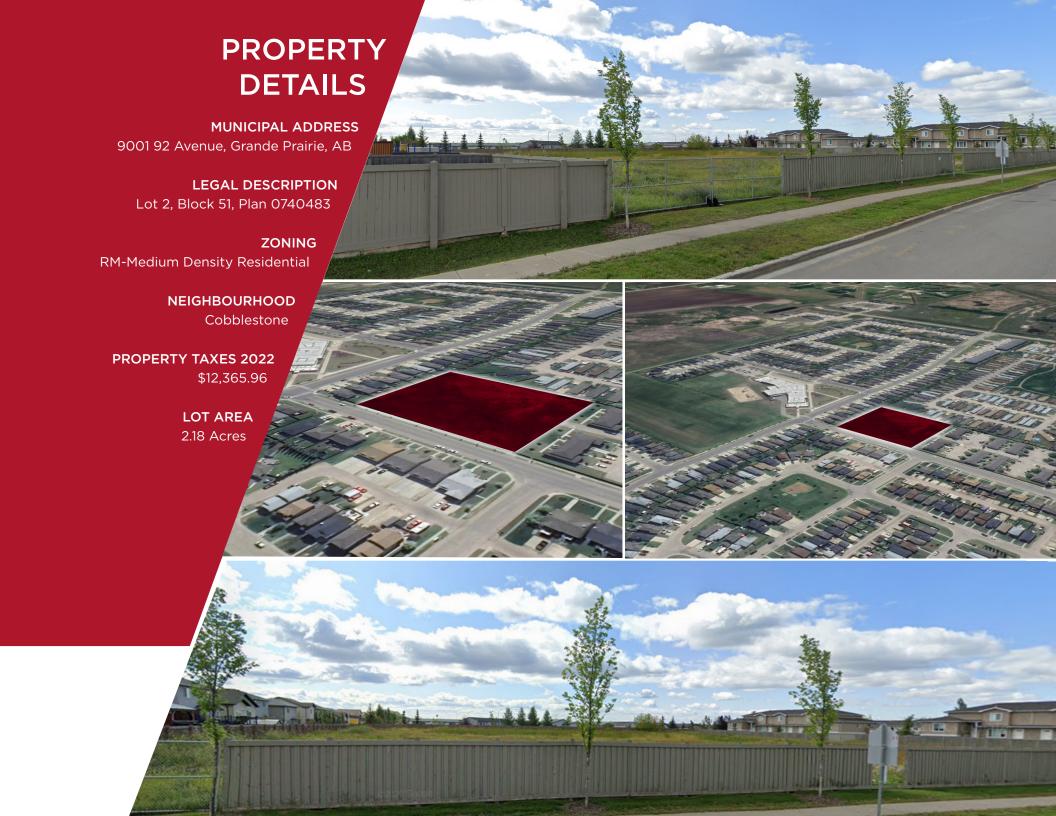

# ±2.18 ACRES RM-MEDIUM DENSITY RESIDENTIAL ZONED LAND

**Multifamily Development Opportunity** 

9001 92 Avenue, Grande Prairie, AB