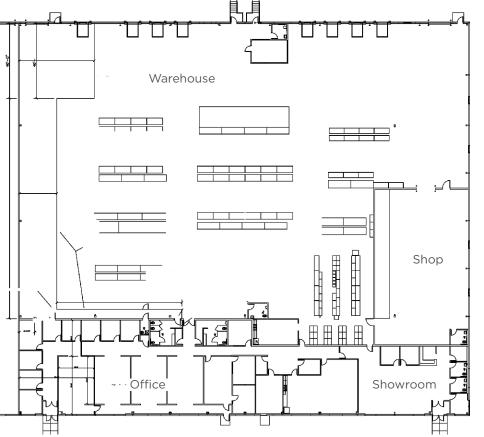

### AVAILABILITY

Office - 9,480 SF Shop - 5,000 SF Warehouse - 35,950 SF Total - 50,430 SF Flexible Demising starting at 10,000 SF +/-

### LOADING

(8) Dock 8'x10' & (2) Grade 12'x14'

**POWER** To be Confirmed

CEILING HEIGHT 28' Clear

**PARKING** 60 Parking Stalls

SUBLEASE EXPIRY October 31, 2025

> LEASE RATE Market

OPERATING COST \$4.53 Per SF