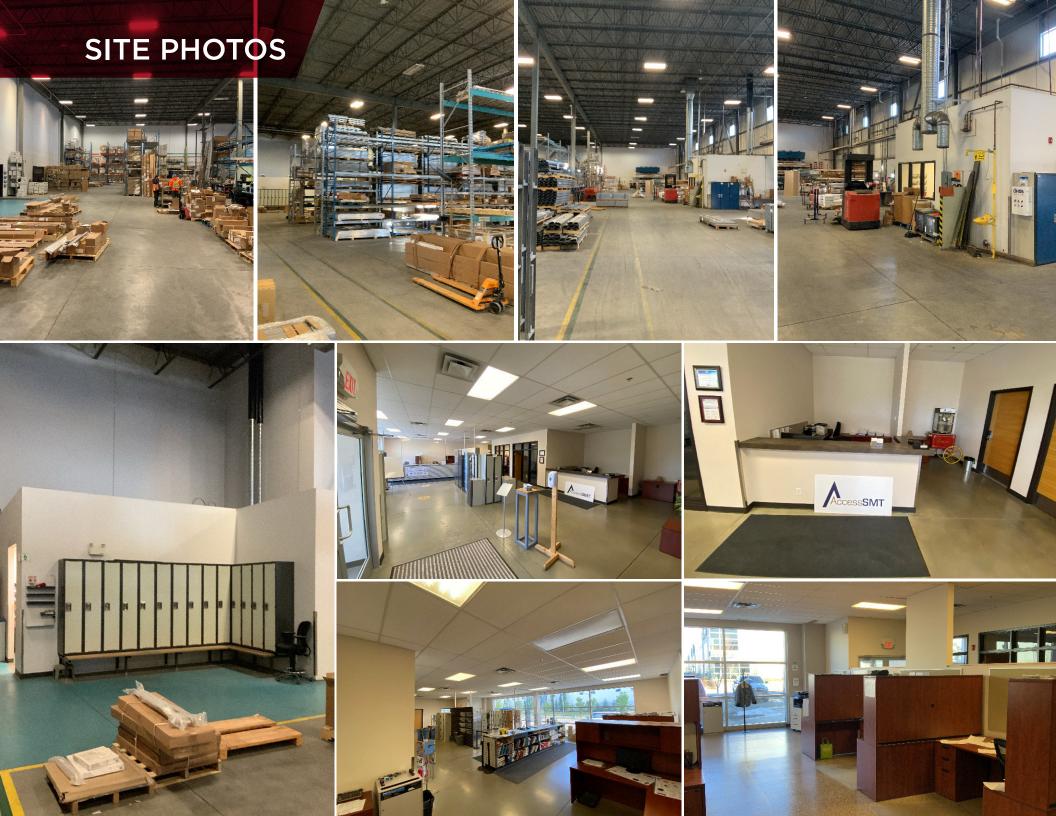

### AVAILABILITY

Office - 9,480 SF Shop - 5,000 SF Warehouse - 35,950 SF Total - 50,430 SF Flexible Demising starting at 10,000 SF +/-

### LOADING

(8) Dock 8'x10' & (2) Grade 12'x14'

**POWER** To be Confirmed

CEILING HEIGHT 28' Clear

**PARKING** 60 Parking Stalls

SUBLEASE EXPIRY October 31, 2025

> LEASE RATE Market

OPERATING COST \$4.53 Per SF