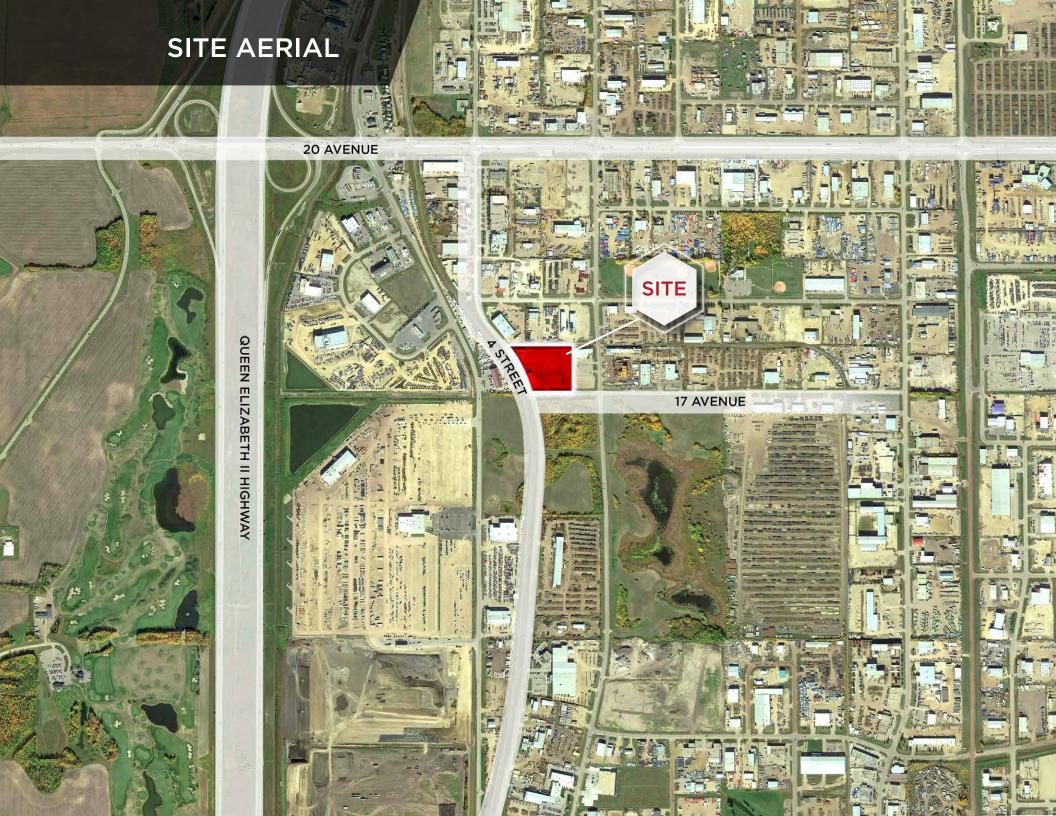

## **PROPERTY DETAILS**

MUNICIPAL ADDRESS 1704-5 Street Nisku, AB

> ZONING Industrial

NEIGHBOURHOOD Nisku

> LOT AREA +/-5.46 Acres

OUTBUILDINGS 5,325 SF (Quonset) 4,840 SF (Cold Storage-non insulated) 2,157 SF (Cold Storage - insulated)