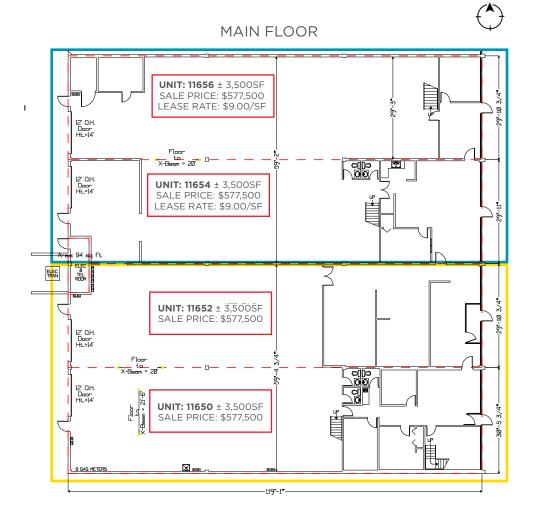

## **FLOOR**

## PLAN

Units available for sale:

> 11650: \$557,500 11652: \$557,500 11654: \$557,500 11656: \$557.500

Discounted price for all bays: \$1,890,00

Units available for lease:

11654: \$9.00/SF 11656: \$9.00/SF

Units available for investor:

> Unit 11650 Unit 11652

Existing tenant is currently occupying bays 11650 & 11652

Tenant is open to staying on as a tenant for potential investor