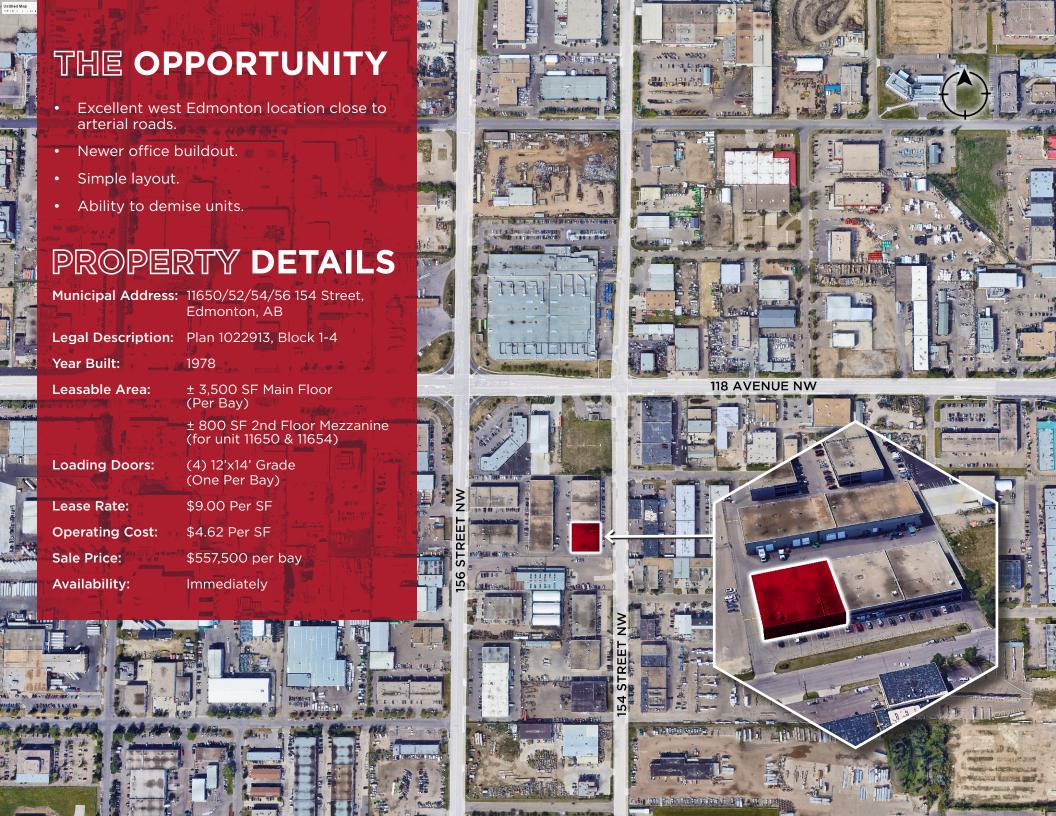

## FOR SALE/LEASE 154 STREET CONDOS 11650/52/54/56 154 Street, Edmonton, AB

**CUSHMAN & WAKEFIELD** Edmonton Suite 2700, TD Tower 10088 - 102 Avenue Edmonton, AB T5J 2Z1 www.cwedm.com

Doug MacKay SIOR, CCIM, CET Partner 780 917 8339 doug.mackay@cwedm.com Zeshan Qureshi CPA, CA Partner 780 238 4576

## PLAN

Units available for sale:

> 11650: \$557,500 11652: \$557,500 11654: \$557,500 11656: \$557.500

Discounted price for all bays: \$1,890,00

Units available for lease:

11654: \$9.00/SF 11656: \$9.00/SF

Units available for investor:

> Unit 11650 Unit 11652

Existing tenant is currently occupying bays 11650 & 11652

Tenant is open to staying on as a tenant for potential investor