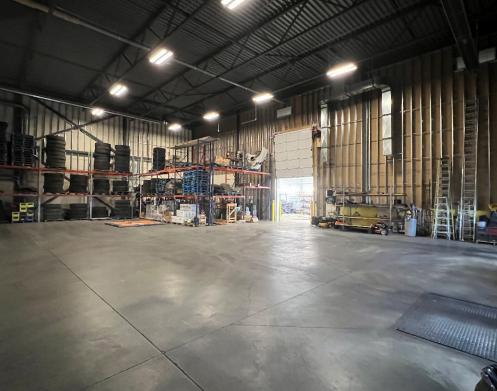

FREESTANDING TRANSPORT BUILDING

## **Property Details**

Municipal Address: 13508 163 Street, Edmonton, AB

**Legal Description:** Meridian 4, Range 25, Township 53,

Section 22

**Zoning:** IM - Medium Industrial Zone

Available Size: ± 2,048 SF (Main)

± 1,757 SF(Unfinished Second Floor)

± 13,056 SF (Warehouse)

± 16,861 (Total)

Site Size: ± 3.90 Acres

Site Coverage Ratio: 10%

Year Built: 2019

**Loading:** (4) 10' x 10' Dock with Levelers

(2) 14'x 16' Drive-Thru Grade

(1) 10'x12' Grade

Ceiling Height: 22'

Parking: 25 Stalls (staff & visitor)

Sale Price: Contact Listing Agent For Details

Taxes: \$100,983 (2022)

Zeshan Qureshi CPA, CA Partner 780 238 4576 zeshan.qureshi@cwedm.com Mark Bowman Associate 780 702 4256 mark.bowman@cwedm.com