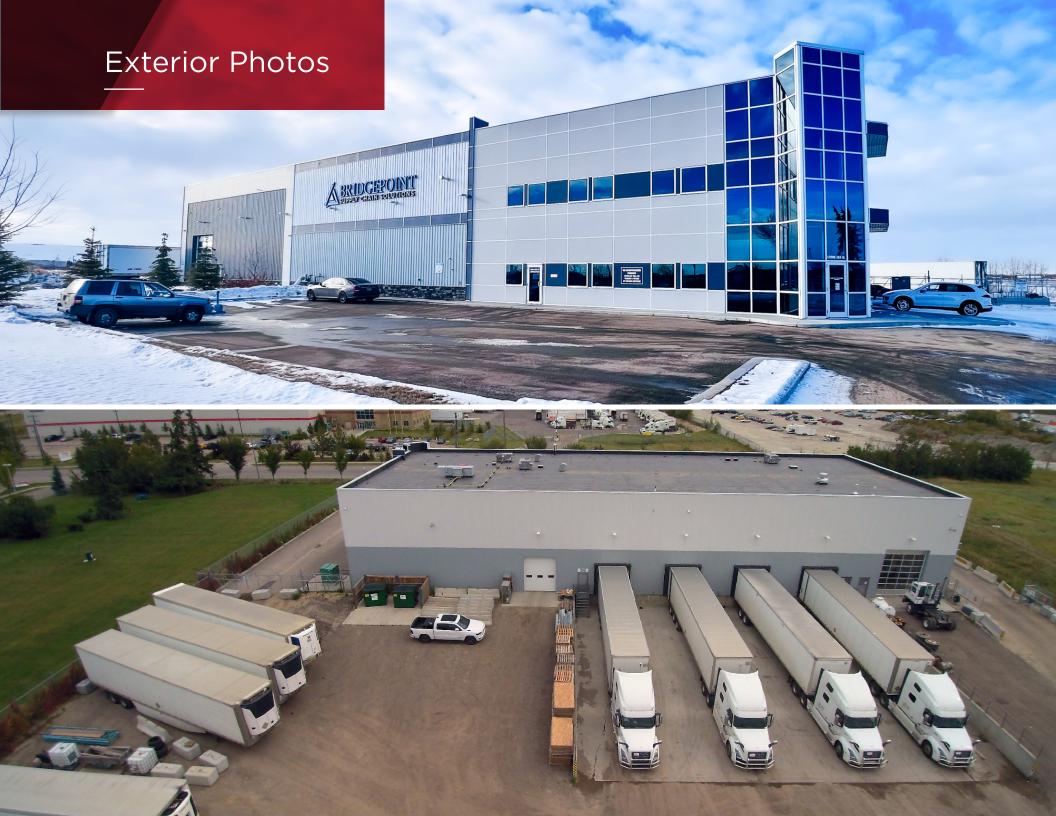

FREESTANDING TRANSPORT BUILDING

## **Property Details**

Municipal Address: 13508 163 Street, Edmonton, AB

**Legal Description:** Meridian 4, Range 25, Township 53,

Section 22

**Zoning:** IM - Medium Industrial Zone

Available Size: ± 2,048 SF (Main)

± 1,757 SF(Unfinished Second Floor)

± 13,056 SF (Warehouse)

± 16,861 (Total)

Site Size: ± 3.90 Acres

Site Coverage Ratio: 10%

Year Built: 2019

**Loading:** (4) 10' x 10' Dock with Levelers

(2) 14'x 16' Drive-Thru Grade

(1) 10'x12' Grade

Ceiling Height: 22'

Parking: 25 Stalls (staff & visitor)

Sale Price: Contact Listing Agent For Details

Taxes: \$100,983 (2022)

Zeshan Qureshi CPA, CA Partner 780 238 4576 zeshan.qureshi@cwedm.com Mark Bowman Associate 780 702 4256 mark.bowman@cwedm.com