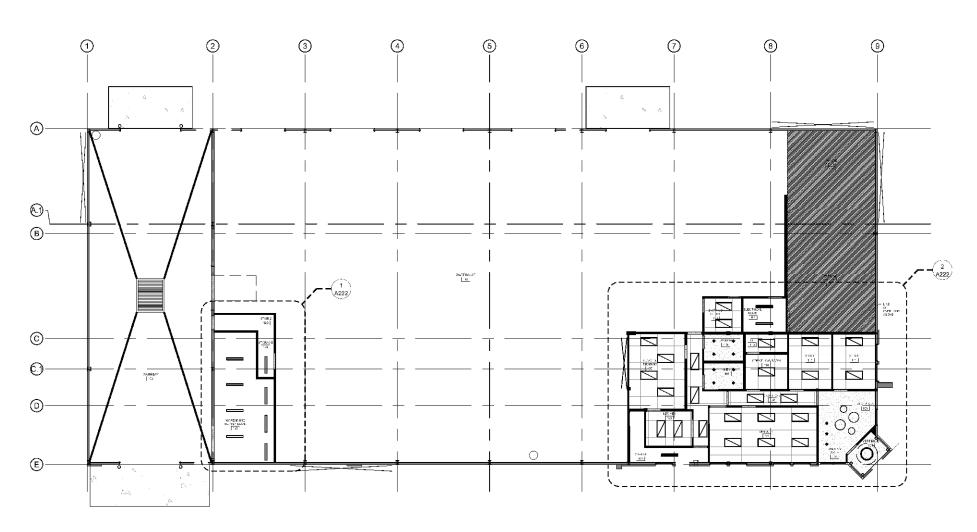

## **Property Details**

Municipal Address: 13508 163 Street, Edmonton, AB

**Legal Description:** Meridian 4, Range 25, Township 53,

Section 22

**Zoning:** IM - Medium Industrial Zone

Available Size: ± 2,048 SF (Main)

± 1,757 SF(Unfinished Second Floor)

± 13,056 SF (Warehouse)

± 16,861 (Total)

Site Size: ± 3.90 Acres

Site Coverage Ratio: 10%

Year Built: 2019

**Loading:** (4) 10' x 10' Dock with Levelers

(2) 14'x 16' Drive-Thru Grade

(1) 10'x12' Grade

Ceiling Height: 22'

Parking: 25 Stalls (staff & visitor)

Sale Price: Contact Listing Agent For Details

Taxes: \$100,983 (2022)

Zeshan Qureshi CPA, CA Partner 780 238 4576 zeshan.qureshi@cwedm.com Mark Bowman Associate 780 702 4256 mark.bowman@cwedm.com