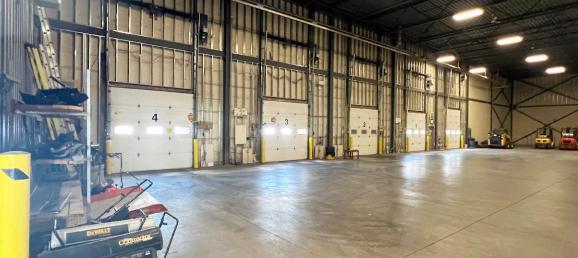

± 1,757 SF(Unfinished Second Floor)

± 13,056 SF (Warehouse)

± 16,861 (Total)

Site Size: ± 3.90 Acres

Site Coverage Ratio: 10%

Year Built: 2019

**Loading:** (4) 10' x 10' Dock with Levelers

(2) 14'x 16' Drive-Thru Grade

(1) 10'x12' Grade

Ceiling Height: 22'

Parking: 25 Stalls (staff & visitor)

Sale Price: Contact Listing Agent For Details

Taxes: \$100,983 (2022)

Zeshan Qureshi CPA, CA Partner 780 238 4576 zeshan.qureshi@cwedm.com Mark Bowman Associate 780 702 4256 mark.bowman@cwedm.com