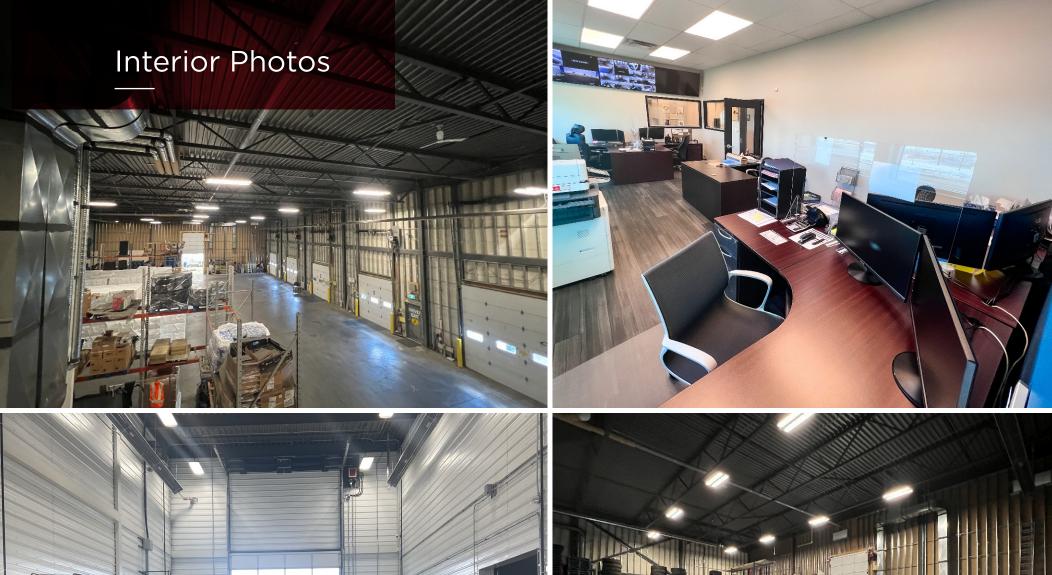

## **Property Details**

Municipal Address: 13508 163 Street, Edmonton, AB

**Legal Description:** Meridian 4, Range 25, Township 53,

Section 22

**Zoning:** IM - Medium Industrial Zone

Available Size: ± 2,048 SF (Main)

± 1,757 SF(Unfinished Second Floor)

± 13,056 SF (Warehouse)

± 16,861 (Total)

Site Size: ± 3.90 Acres

Site Coverage Ratio: 10%

Year Built: 2019

**Loading:** (4) 10' x 10' Dock with Levelers

(2) 14'x 16' Drive-Thru Grade

(1) 10'x12' Grade

Ceiling Height: 22'

Parking: 25 Stalls (staff & visitor)

Sale Price: Contact Listing Agent For Details

Taxes: \$100,983 (2022)

Zeshan Qureshi CPA, CA Partner 780 238 4576 zeshan.qureshi@cwedm.com Mark Bowman Associate 780 702 4256 mark.bowman@cwedm.com