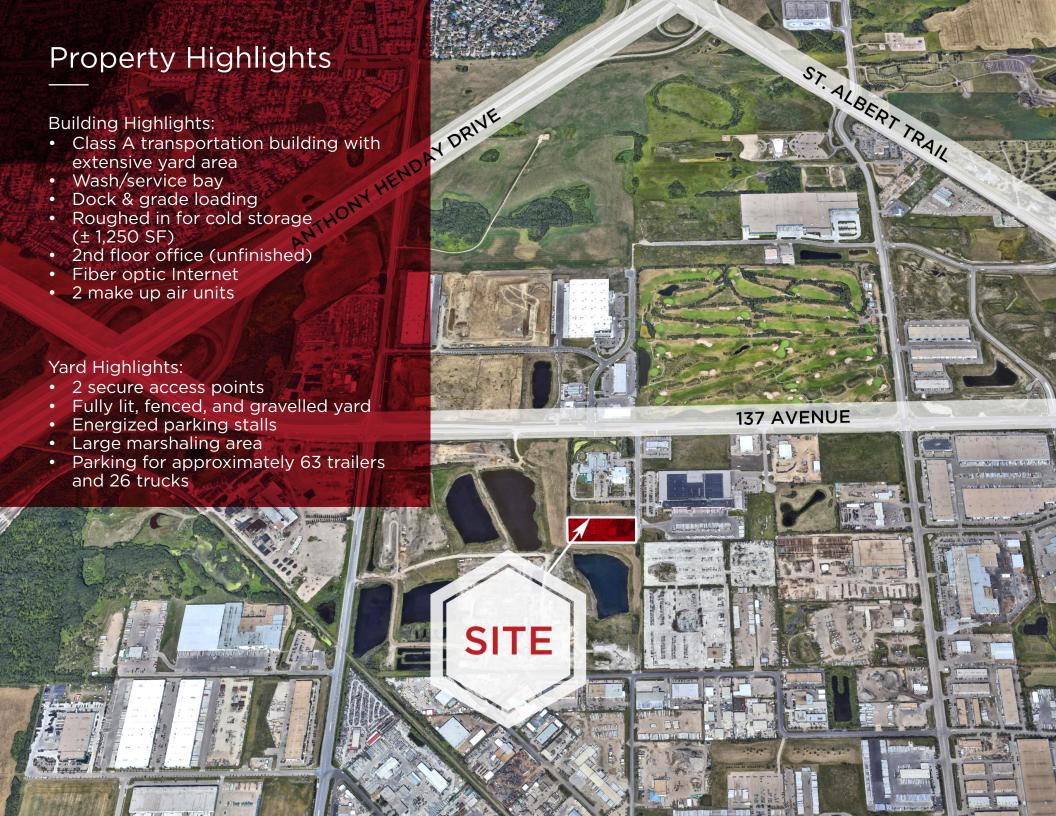

## **Property Details**

Municipal Address: 13508 163 Street, Edmonton, AB

**Legal Description:** Meridian 4, Range 25, Township 53,

Section 22

**Zoning:** IM - Medium Industrial Zone

Available Size: ± 2,048 SF (Main)

± 1,757 SF(Unfinished Second Floor)

± 13,056 SF (Warehouse)

± 16,861 (Total)

Site Size: ± 3.90 Acres

Site Coverage Ratio: 10%

Year Built: 2019

**Loading:** (4) 10' x 10' Dock with Levelers

(2) 14'x 16' Drive-Thru Grade

(1) 10'x12' Grade

Ceiling Height: 22'

Parking: 25 Stalls (staff & visitor)

Sale Price: Contact Listing Agent For Details

Taxes: \$100,983 (2022)

Zeshan Qureshi CPA, CA Partner 780 238 4576 zeshan.qureshi@cwedm.com Mark Bowman Associate 780 702 4256 mark.bowman@cwedm.com