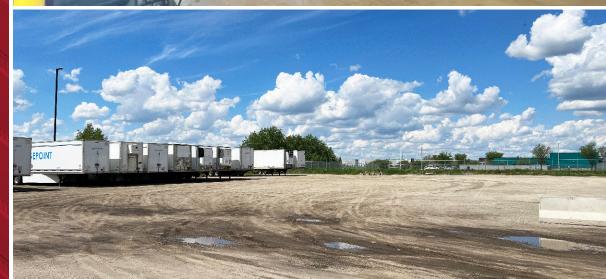

FREESTANDING TRANSPORT BUILDING

## **Property Details**

Municipal Address: 13508 163 Street, Edmonton, AB

**Legal Description:** Meridian 4, Range 25, Township 53,

Section 22

**Zoning:** IM - Medium Industrial Zone

Available Size: ± 2,048 SF (Main)

± 1,757 SF(Unfinished Second Floor)

± 13,056 SF (Warehouse)

± 16,861 (Total)

Site Size: ± 3.90 Acres

Site Coverage Ratio: 10%

Year Built: 2019

**Loading:** (4) 10' x 10' Dock with Levelers

(2) 14'x 16' Drive-Thru Grade