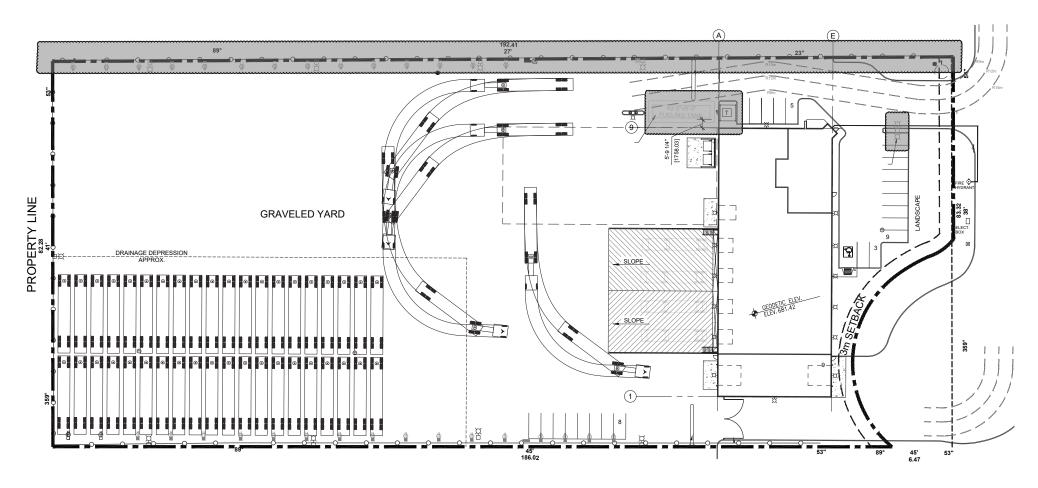

## **Property Details**

Municipal Address: 13508 163 Street, Edmonton, AB

**Legal Description:** Meridian 4, Range 25, Township 53,

Section 22

**Zoning:** IM - Medium Industrial Zone

Available Size: ± 2,048 SF (Main)

± 1,757 SF(Unfinished Second Floor)

± 13,056 SF (Warehouse)

± 16,861 (Total)

Site Size: ± 3.90 Acres

Site Coverage Ratio: 10%

Year Built: 2019

**Loading:** (4) 10' x 10' Dock with Levelers

(2) 14'x 16' Drive-Thru Grade

(1) 10'x12' Grade

Ceiling Height: 22'

Parking: 25 Stalls (staff & visitor)

Sale Price: Contact Listing Agent For Details

Taxes: \$100,983 (2022)

Zeshan Qureshi CPA, CA Partner 780 238 4576 zeshan.qureshi@cwedm.com Mark Bowman Associate 780 702 4256 mark.bowman@cwedm.com