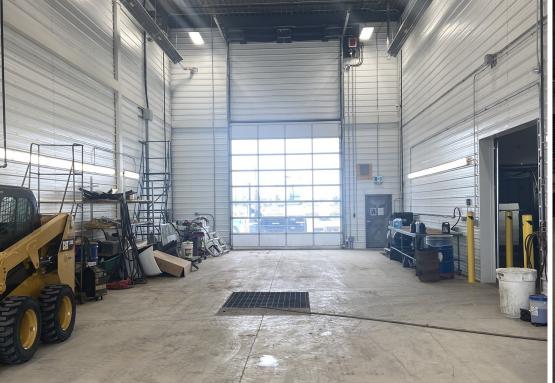

FREESTANDING TRANSPORT BUILDING

## **Property Details**

Municipal Address: 13508 163 Street, Edmonton, AB

**Legal Description:** Meridian 4, Range 25, Township 53,

Section 22

**Zoning:** IM - Medium Industrial Zone

Available Size: ± 2,048 SF (Main)

± 1,757 SF(Unfinished Second Floor)

± 13,056 SF (Warehouse)

± 16,861 (Total)

Site Size: ± 3.90 Acres

Site Coverage Ratio: 10%

Year Built: 2019

**Loading:** (4) 10' x 10' Dock with Levelers

(2) 14'x 16' Drive-Thru Grade

(1) 10'x12' Grade

Ceiling Height: 22'

Parking: 25 Stalls (staff & visitor)

Sale Price: Contact Listing Agent For Details

Taxes: \$100,983 (2022)

Zeshan Qureshi CPA, CA Partner 780 238 4576 zeshan.qureshi@cwedm.com Mark Bowman Associate 780 702 4256 mark.bowman@cwedm.com