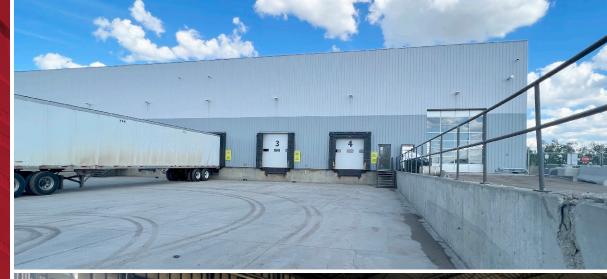

± 1,757 SF(Unfinished Second Floor)

± 13,056 SF (Warehouse)

± 16,861 (Total)

Site Size: ± 3.90 Acres

Site Coverage Ratio: 10%

Year Built: 2019

**Loading:** (4) 10' x 10' Dock with Levelers

(2) 14'x 16' Drive-Thru Grade

(1) 10'x12' Grade

Ceiling Height: 22'

Parking: 25 Stalls (staff & visitor)

Sale Price: Contact Listing Agent For Details

Taxes: \$100,983 (2022)

Zeshan Qureshi CPA, CA Partner 780 238 4576 zeshan.qureshi@cwedm.com Mark Bowman Associate 780 702 4256 mark.bowman@cwedm.com