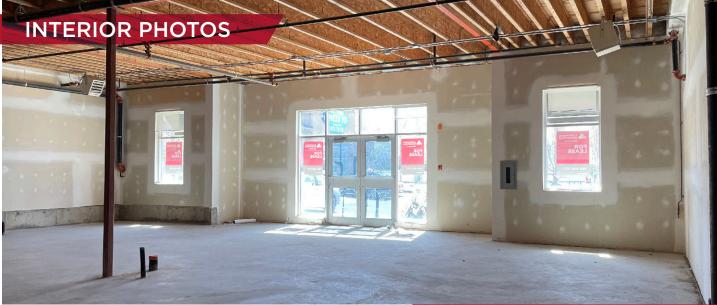

Bikate Salon, Terwillegar Medical Clinic, Alberta Denture Clinic & Pizza 73.
- Terwillegar Drive sees 33,000 vehicles per day and Riverbend Road sees over 17,000 vehicles per day!
- Ample on site parking available
- · High exposure signage opportunities available.
- (DC2) Site Specific Development Control Provision Zoning allows for a large variety of uses.
- Lease Rate: Contact Listing Agent
- Additional Rent: \$16.33/SF (2024)

### **Devan Ramage**

Associate 780 702 9479

devan.ramage@cwedm.com



CUSHMAN & WAKEFIELD Edmonton Suite 2700, TD Tower 10088 - 102 Avenue Edmonton, AB T5J 2Z1 www.cwedm.com

## **PROPERTY DETAILS**

Municipal Address: 123 Haddow Close NW Neighbourhood:

Zoning: (DC2) Site Specific Built: 2005

Haddow

Development Control

Provision



# **PROPERTY PHOTOS**







## **DEMOGRAPHICS**



**POPULATION** 

1km 3km 5km 7,706 56,752 127,574





### **AVERAGE INCOME**

1km 3km 5km \$166,530 \$191,517 \$174,962



### **VEHICLES PER DAY**

33,000 VPD on Terwillegar Drive and 17,000 VPD on Riverbend Road





### **Devan Ramage**

Associate
780 702 9479
devan.ramage@cwedm.com