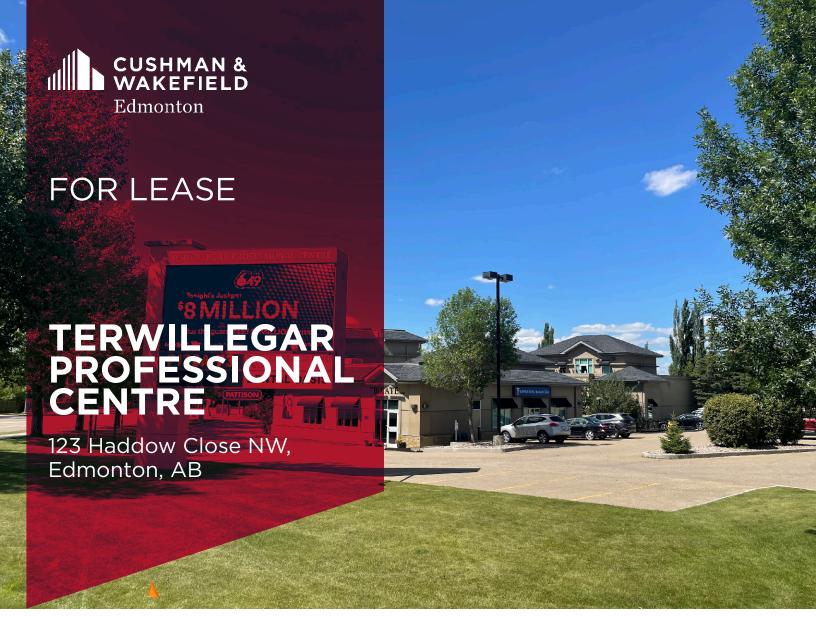

## 1,756 SF RETAIL/OFFICE UNIT AVAILABLE IMMEDIATELY!

## **PROPERTY DETAILS**

Municipal Address: 123 Haddow Close NW Neighbourhood:

Zoning: (DC2) Site Specific Built: 2005

Haddow

Development Control

Provision