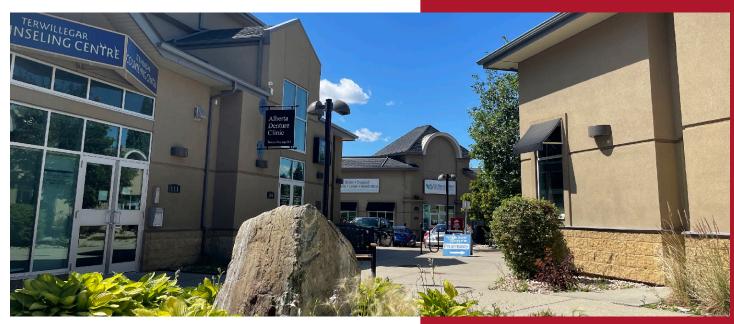

### PROPERTY HIGHLIGHTS

- Medical Professional Development strategically located on the North West Corner of Terwillegar Drive & Riverbend Road.
- Existing Tenants include: Dental Oasis, Dr. Marcia Hartt Medical Aesthetics, Terwillegar Counseling Centre, Hawkstone Medical Clinic, The Medicine Shoppe, The Bikate Salon, Terwillegar Medical Clinic, Alberta Denture Clinic & Pizza 73.
- Terwillegar Drive sees 33,000 vehicles per day and Riverbend Road sees over 17,000 vehicles per day!
- Ample on site parking available
- · High exposure signage opportunities available.
- (DC2) Site Specific Development Control Provision Zoning allows for a large variety of uses.
- Lease Rate: Contact Listing Agent
- Additional Rent: \$16.33/SF (2024)

# **PROPERTY PHOTOS**