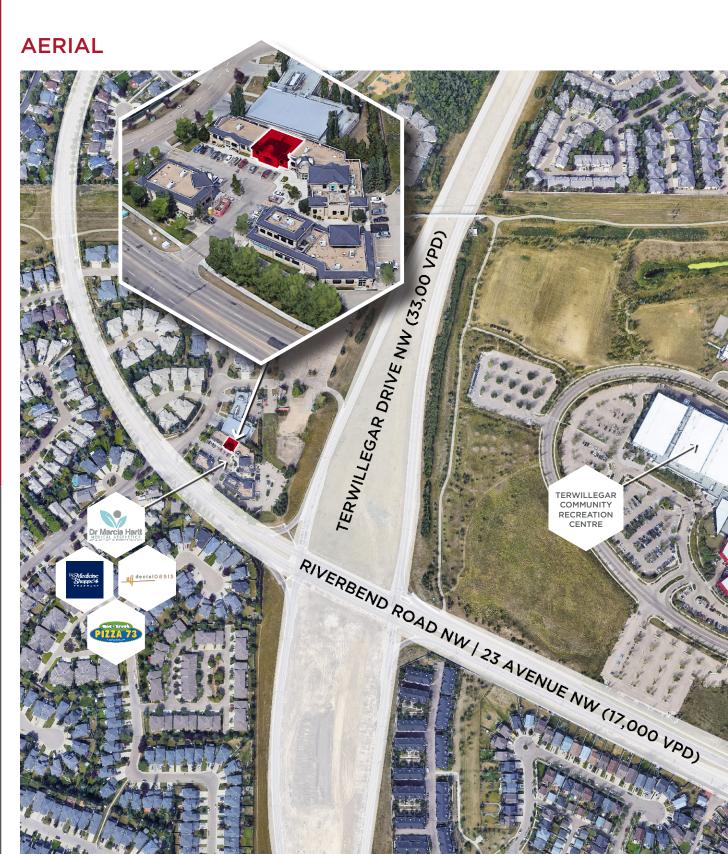

### PROPERTY HIGHLIGHTS

- Medical Professional Development strategically located on the North West Corner of Terwillegar Drive & Riverbend Road.
- Existing Tenants include: Dental Oasis, Dr. Marcia Hartt Medical Aesthetics, Terwillegar Counseling Centre, Hawkstone Medical Clinic, The Medicine Shoppe, The Bikate Salon, Terwillegar Medical Clinic, Alberta Denture Clinic & Pizza 73.
- Terwillegar Drive sees 33,000 vehicles per day and Riverbend Road sees over 17,000 vehicles per day!
- Ample on site parking available
- · High exposure signage opportunities available.
- (DC2) Site Specific Development Control Provision Zoning allows for a large variety of uses.
- Lease Rate: Contact Listing Agent
- Additional Rent: \$16.33/SF (2024)

### **VEHICLES PER DAY**

33,000 VPD on Terwillegar Drive and 17,000 VPD on Riverbend Road