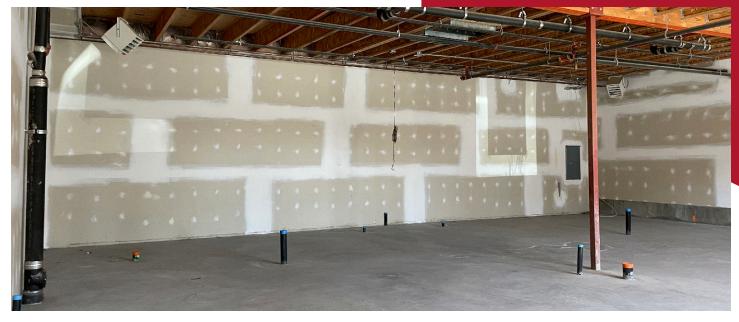

ikate Salon, Terwillegar Medical Clinic, Alberta Denture Clinic & Pizza 73.
- Terwillegar Drive sees 33,000 vehicles per day and Riverbend Road sees over 17,000 vehicles per day!
- Ample on site parking available
- · High exposure signage opportunities available.
- (DC2) Site Specific Development Control Provision Zoning allows for a large variety of uses.
- Lease Rate: Contact Listing Agent
- Additional Rent: \$16.33/SF (2024)

### **Devan Ramage**

Associate 780 702 9479

devan.ramage@cwedm.com



CUSHMAN & WAKEFIELD Edmonton Suite 2700, TD Tower 10088 - 102 Avenue Edmonton, AB T5J 2Z1 www.cwedm.com

## **PROPERTY DETAILS**

Municipal Address: 123 Haddow Close NW Neighbourhood:

Zoning: (DC2) Site Specific Built: 2005

Haddow

Development Control

Provision



# **PROPERTY PHOTOS**







## **DEMOGRAPHICS**



**POPULATION** 

1km 3km 5km 7,706 56,752 127,574





### **AVERAGE INCOME**

1km 3km 5km \$166,530 \$191,517 \$174,962



### **VEHICLES PER DAY**

33,000 VPD on Terwillegar Drive and 17,000 VPD on Riverbend Road





### **Devan Ramage**

Associate
780 702 9479
devan.ramage@cwedm.com