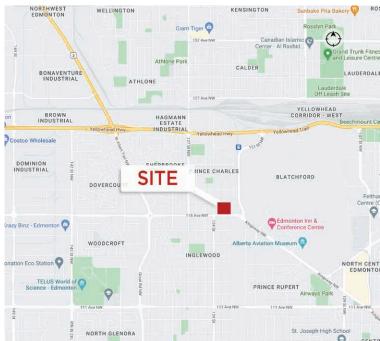

# **Property Details**

| Municipal Address: | 12220 - 118th Avenue, Edmonton, AB |
|--------------------|------------------------------------|
| Legal Description: | Lot 19, Block 2 Plan RN64          |
| Zoning:            | CB-1                               |
| Neighbourhood:     | Prince Charles                     |
| Building Size:     | 8,148 SF                           |

# **Aerial Photo**

rd at YELLOWHEAD HIGHWAY SITE 118 AVENUE

**Dane Phaneuf** Associate 780 993 8574 dane.phaneuf@cwedm.com

Cushman & Wakefield Edmonton is independently owned and operated / A Member of the Cushman & Wakefield Alliance. No warranty or representation, express or implied, is made to the customer wakeled building or person and person of the information contained herein, and same is submitted subject to errors, omissions, change of price, ental or other conditions, withdrawal without notice, at to any special listing conditions imposed by the property owner(s). As applicable, we make no representation as to the condition of the property (or properties) in question. April 11, 2023