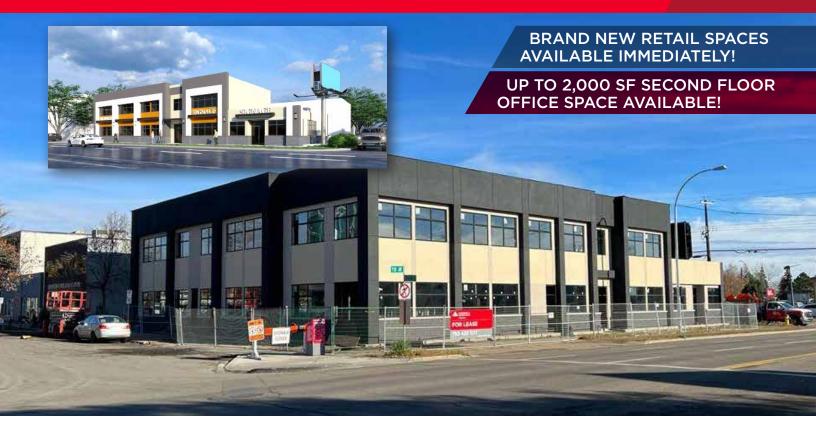

FOR LEASE 118th Avenue Professional Centre 12220 - 118th Avenue NW, Edmonton, AB

### **118th Avenue Professional Centre**

# **Property Highlights**

- Exceptional exposure along 118th avenue seeing over 28,000 vehicles per day
- 6,641 SF Main floor retail space and 2,000 SF Second floor office space available immediately
- Multiple demising options available
- Ideal for: Dental, Medical, Pharmacy, and Professional Services
- 18 parking stalls available for the Tenants use
- CB-1 Zoning offering for a variety of uses