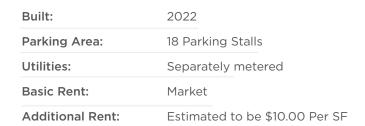

# **Property Details**

| Municipal Address: | 12220 - 118th Avenue, Edmonton, AB |
|--------------------|------------------------------------|
| Legal Description: | Lot 19, Block 2 Plan RN64          |
| Zoning:            | CB-1                               |
| Neighbourhood:     | Prince Charles                     |
| Building Size:     | 8,148 SF                           |