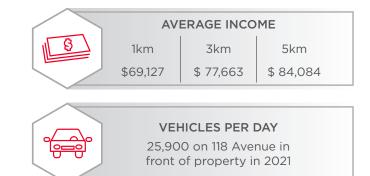

## D

| emographics |       |            |         |  |  |  |
|-------------|-------|------------|---------|--|--|--|
| 8 . 8 . 8 . |       | POPULATION |         |  |  |  |
|             | 1km   | 3km        | 5km     |  |  |  |
| ຆຆຆຆຆຆຆ     | 6,631 | 66,437     | 201,112 |  |  |  |

| HOUSEHOLDS |        |        |  |
|------------|--------|--------|--|
| 1km        | 3km    | 5km    |  |
| 3,065      | 29,821 | 91,395 |  |