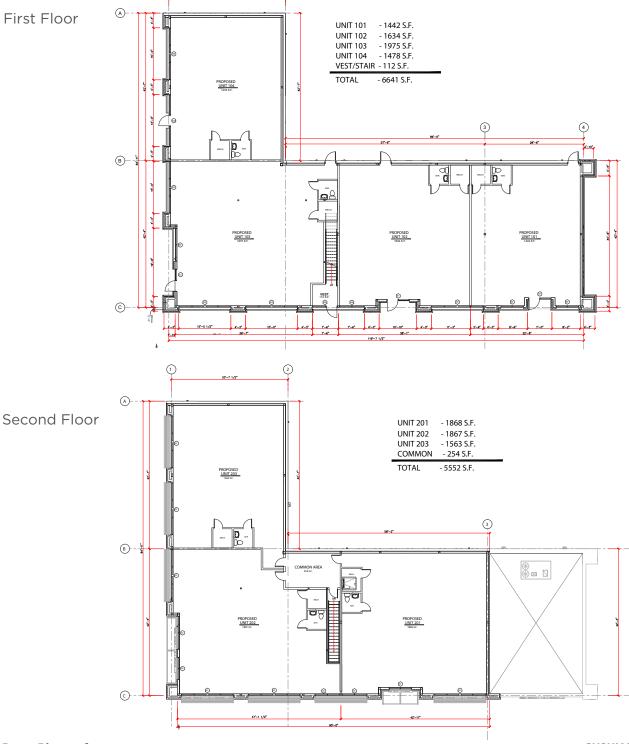

**CUSHMAN & WAKEFIELD** Edmonton Suite 2700, TD Tower 10088 - 102 Avenue Edmonton, AB T5J 2Z1 www.cwedm.com

35'-7 1/2"

FOR LEASE 118th Avenue Professional Centre 12220 - 118th Avenue NW, Edmonton, AB

**Floor Plans** 