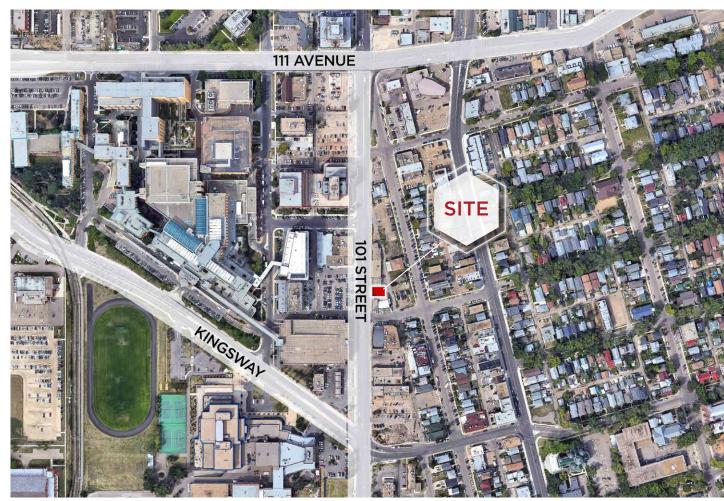

OPERTY DETAILS**

| Municipal Address: | 10967 & 10967A 101 St,<br>Edmonton, AB |
|--------------------|----------------------------------------|
| Legal Description: | Lot 2A, Block A, Plan 1722473          |
| Zoning:            | CB2                                    |
| Neighbourhood:     | McCauley                               |
| Building Size:     | 2,400                                  |

| Built:          | 1948                             |
|-----------------|----------------------------------|
| Parking Area:   | 4 stalls in rear of the building |
| Utilities:      | Shared equally                   |
| Purchase Price: | \$525,000                        |
| Property Tax:   | \$7,189 Per Year                 |
| Cap Rate:       | 6.5%                             |

## AERIAL



### DEMOGRAPHICS

| 1km 3km 5km 1         |   |
|-----------------------|---|
|                       | 7 |
| 12,822 98,936 221,528 | _ |
| HOUSEHOLDS            |   |
| 1km 3km 5km           | ٢ |
| 5,816 52,976 108,190  | / |



16,500 on 101 Street in front of property