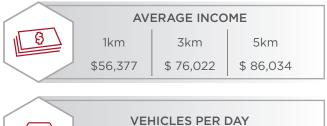

### DEMOGRAPHICS

| 1km 3km 5km 1         |   |
|-----------------------|---|
|                       | 7 |
| 12,822 98,936 221,528 | _ |
| HOUSEHOLDS            |   |
| 1km 3km 5km           | ٢ |
| 5,816 52,976 108,190  | / |

16,500 on 101 Street in front of property