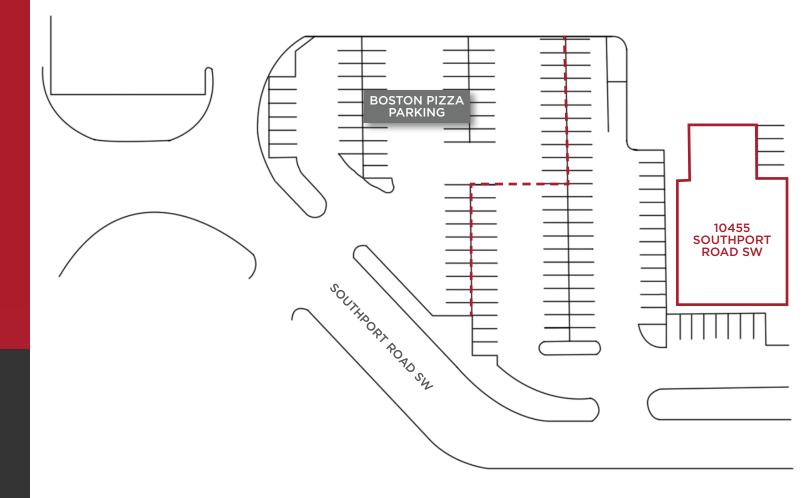

ice, and to any special listing conditions imposed by the property owner(s). As applicable, we make no representation as to the condition of the property for properties in question. April 13, 2023





# PROPERTY HIGHLIGHTS

- Restaurant is highly visible from Macleod Trail, via Southport Rd SW
- Located adjacent to Real Canadian Superstore
- Services established communities: Willow Park, Lake Bonavista, Canyon Meadows and Haysboro
- Nearby retail include: Superstore, Canadian Tire, Value Village, Walmart, Party City and SouthCentre Shopping Centre
- Southland Park office complex is located across the street that service doctor, dentist and other medical offices
- Nearby access to Southland LRT Station
- This site is exposed to over 55,000 vehicles per day on Macleod Trail



# SITE PLAN



# **Ryan Rutherford**

Vice President 403 261 1188 ryan.rutherford@cushwake.com

## **Mac Marcinew**

Associate 403 261 1155 mac.marcinew@cushwake.com

# **David Cooney**

Partner 780 917 8327 david.cooney@cwedm.com



Cushman & Wakefield Edmonton is independently owned and operated / A Member of the Cushman & Wakefield Alliance. No warranty or representation express or implied is made to the accuracy or completeness of the information contained herein, and same is submitted subject to errors, omissions, change of price, rental or other conditions, withdrawal without notice, and to any special listing conditions imposed by the property owner(s). As applicable, we make no representation as to the condition of the property for properties in question. April 13, 2023

# **DEMOGRAPHICS**



|