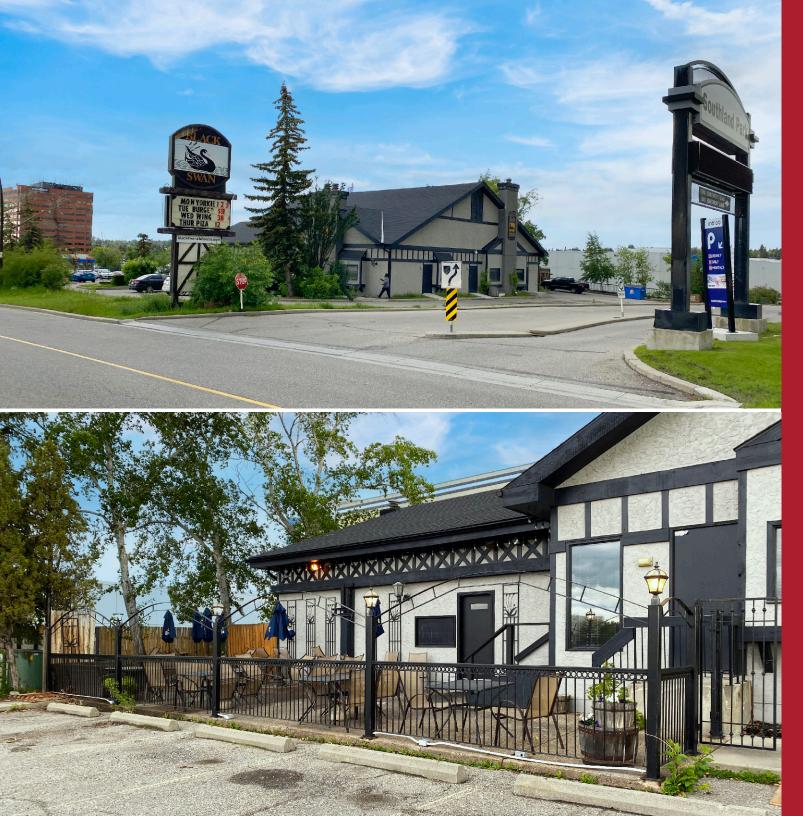

# PROPERTY HIGHLIGHTS

- Restaurant is highly visible from Macleod Trail, via Southport Rd SW
- Located adjacent to Real Canadian Superstore
- Services established communities: Willow Park, Lake Bonavista, Canyon Meadows and Haysboro
- Nearby retail include: Superstore, Canadian Tire, Value Village, Walmart, Party City and SouthCentre Shopping Centre
- Southland Park office complex is located across the street that service doctor, dentist and other medical offices
- Nearby access to Southland LRT Station
- This site is exposed to over 55,000 vehicles per day on Macleod Trail