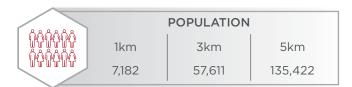

# **DEMOGRAPHICS**

| HOUSEHOLDS |        |        |
|------------|--------|--------|
| 1km        | 3km    | 5km    |
| 3,370      | 25,308 | 56,908 |