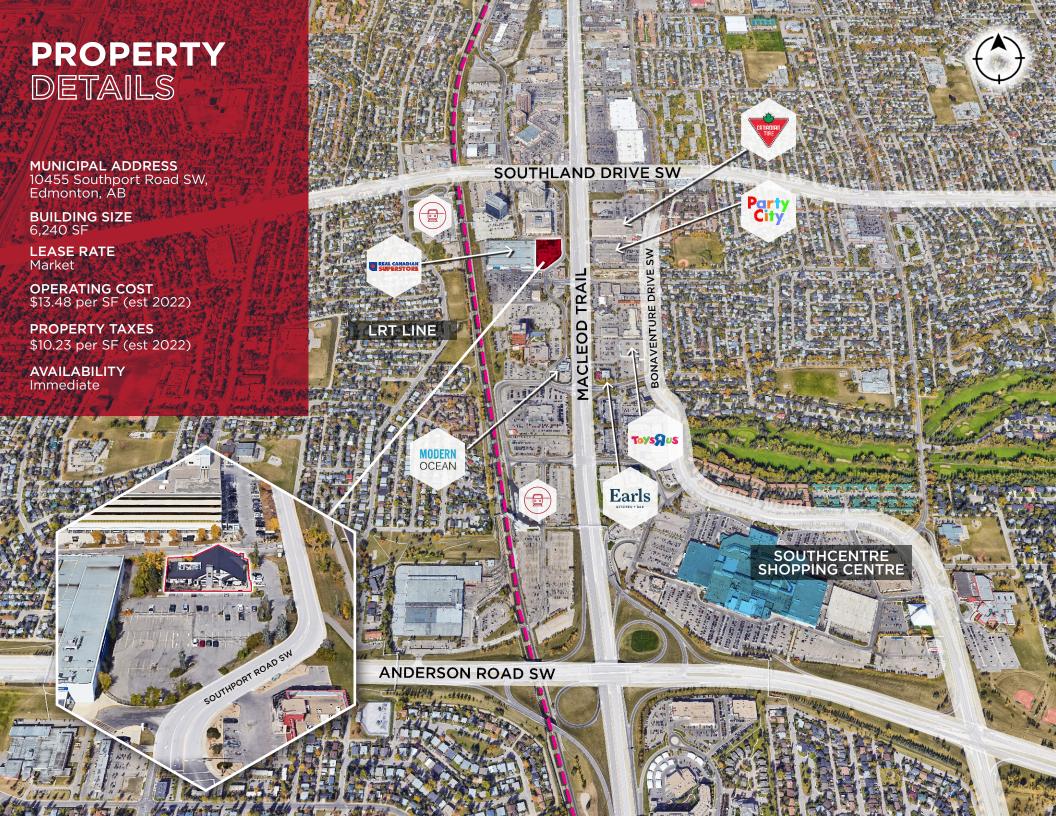

# PROPERTY HIGHLIGHTS

- Restaurant is highly visible from Macleod Trail, via Southport Rd SW
- Located adjacent to Real Canadian Superstore
- Services established communities: Willow Park, Lake Bonavista, Canyon Meadows and Haysboro
- Nearby retail include: Superstore, Canadian Tire, Value Village, Walmart, Party City and SouthCentre Shopping Centre
- Southland Park office complex is located across the street that service doctor, dentist and other medical offices
- Nearby access to Southland LRT Station
- This site is exposed to over 55,000 vehicles per day on Macleod Trail