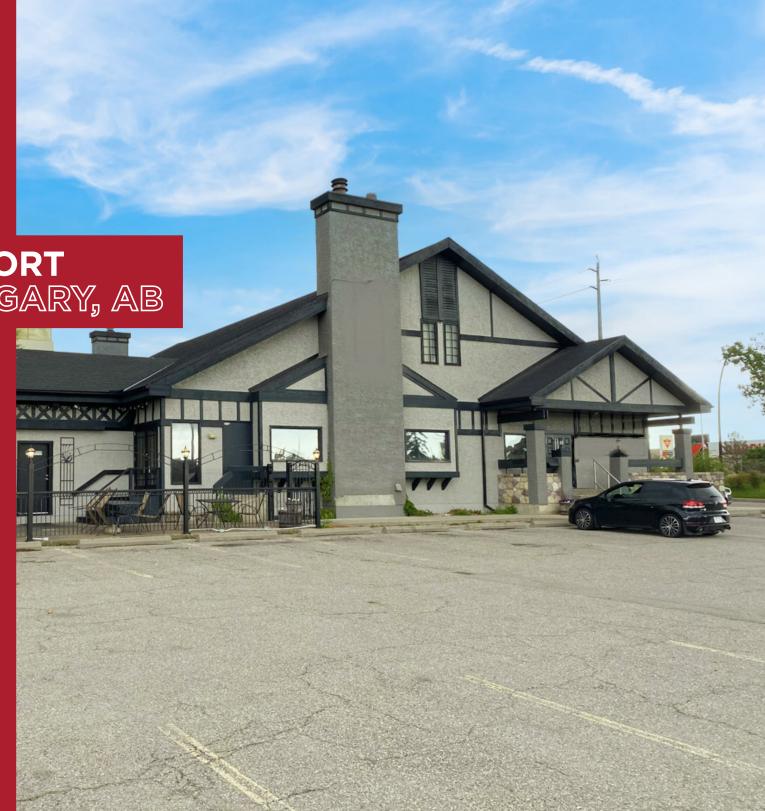

**FOR LEASE** 

10455 SOUTHPORT ROAD SW, CALGARY, AB

# PROPERTY HIGHLIGHTS

- Restaurant is highly visible from Macleod Trail, via Southport Rd SW
- Located adjacent to Real Canadian Superstore
- Services established communities: Willow Park, Lake Bonavista, Canyon Meadows and Haysboro
- Nearby retail include: Superstore, Canadian Tire, Value Village, Walmart, Party City and SouthCentre Shopping Centre
- Southland Park office complex is located across the street that service doctor, dentist and other medical offices
- Nearby access to Southland LRT Station
- This site is exposed to over 55,000 vehicles per day on Macleod Trail