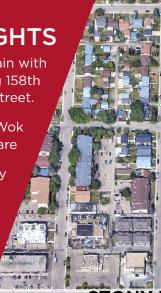

## 10054 158 STREET

2,390 SF End Cap Available Immediately!

10054 158 Street, Edmonton, AB

Cushman & Wakefield Edmonton Suite 2700, TD Tower 10088 102 Avenue Edmonton, AB T5J 2Z1 cwedm.com

Dane Phaneuf Associate 780 993 8574 dane.phaneuf@cwedm.com

### **PROPERTY HIGHLIGHTS**

- Located directly off Stony Plain with exceptional exposure along 158th Street.
- Join adjacent Tenant's Hot Wok Restaurant and Daycare
- The space is in shell condition ready for Immediate possession.
- CB1 zoning allowing for a variety of uses.
  - Rear overhead service door allowing for ease of deliveries
- · Ideal Uses: Pharmacy, General Retail Store, Professional Services, Convenience Store, and Medical Services.
  - 2,390 SF end cap with sufficient parking in the front