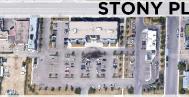

# PROPERTY DETAILS

MUNICIPAL ADDRESS 10054 158 Street NW, Edmonton, AB

LEGAL DESCRIPTION Lot 1,2,3 Block 2D, Plan 6144AH

#### ZONING

CB1 - Low Intensity Business Zone

NEIGHBOURHOOD Glenwood

**BUILDING SIZE** +/-8,704 SF

**PARKING AREA** Ample Parking

LOT AREA 18,833 SF

SIZE 2,390 SF

UTILITIES Separately Metered