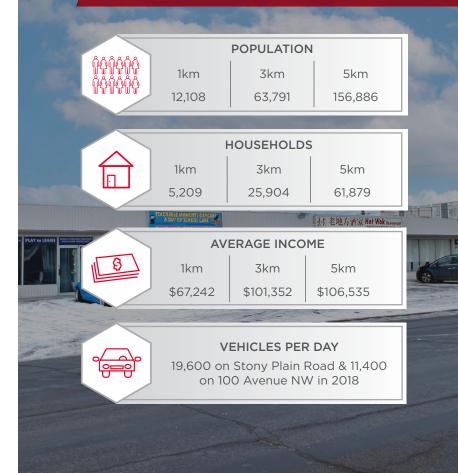

r overhead service door allowing for ease of deliveries
- · Ideal Uses: Pharmacy, General Retail Store, Professional Services, Convenience Store, and Medical Services.
  - 2,390 SF end cap with sufficient parking in the front

SZ

2 S

G







1. 20 20



































# PROPERTY DETAILS

MUNICIPAL ADDRESS 10054 158 Street NW, Edmonton, AB

LEGAL DESCRIPTION Lot 1,2,3 Block 2D, Plan 6144AH

#### ZONING

CB1 - Low Intensity Business Zone

NEIGHBOURHOOD Glenwood

**BUILDING SIZE** +/-8,704 SF

**PARKING AREA** Ample Parking

LOT AREA 18,833 SF

SIZE 2,390 SF

UTILITIES Separately Metered

ADDITIONAL RENT \$7.00 per SF

> **BASE RENT** Market



赵 老地方浙家 Hol Wol

2,490 Retail Space Available Immediately

Excellent access to

100 Avenue

Stony Plain road and

## DEMOGRPHICS



## FLOOR PLAN



158 STREET NW



Dane Phaneuf Associate 780 993 8574 dane.phaneuf@cwedm.com

Cushman & Wakefield Edmonton is independently owned and operated / A Member of the Cushman & Wakefield Alliance. No warranty or representation express or implied is made to the accuracy or completeness of the information contained herein, and same is submitted subject to errors, omissions, change of price, rental or other conditions, withdrawal without notice, and to any special listing conditions imposed by the property owner(s). As applicable, we make no representation as to the condition of the property for properties in question. December 1, 2022