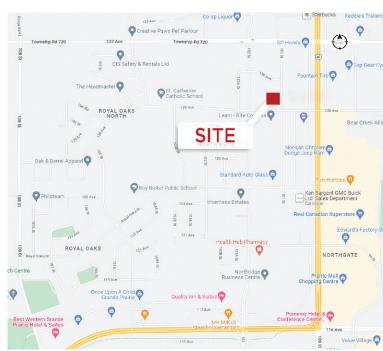

# **Property Highlights**

- Located in an Industrial/Retail corridor with proximity to Highway 43.
- Surrounding developments consists of industrial & retail with significant single family roof tops to the South West (North Ridge).
- Grande Prairie exhibits an immediate population of  $\pm 66,720$ .
- Services a Trade area of ±290,000.
- List Price: \$600,000.00.

## **Property Details**

| Municipal Address: | 10128 128 Avenue Grande Prairie AB | Neighbourhood:                | Northridge  |
|--------------------|------------------------------------|-------------------------------|-------------|
| Legal Description: | Lot 2 Block 3 Plan 0621904         | Property Taxes 2022:          | \$10,247.02 |
| Zoning:            | CA-Arterial Commercial             | Property Tax Assessment 2022: | \$480,400   |