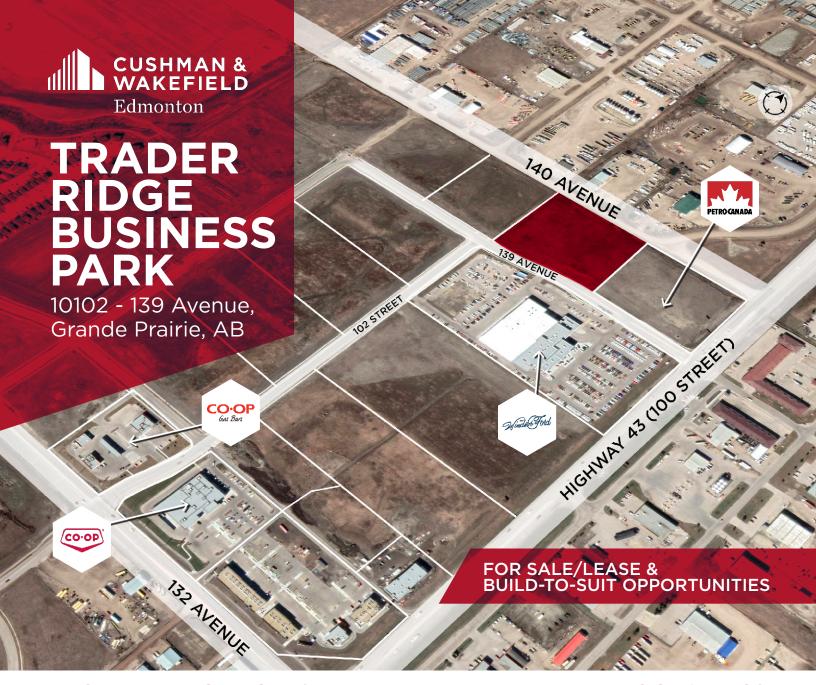

### PROPERTY HIGHLIGHTS

- Zoning: CA Arterial Commercial.
- Prime location with easy access to HWY 43 Located in the heart of North Grande Prairie expanding residential and commercial districts.
- Business Park with sidewalks, street lights, curbs, and paved roads
- Close to the shoppes of Trader Ridge retail tenants which include Starbucks, Popeye's Chicken, Bone & Biscuit, Panago Pizza, Edo, Prairie Kebab, West Grande Prairie Dental, Thai Express, and Lux Nails!

## **PROPERTY DETAILS**

| Municipal Address: | 10102 - 139 Avenue,<br>Grande Prairie, AB |
|--------------------|-------------------------------------------|
| Legal Description: | Plan: 1920008 Block: 1 Lot: 5             |
| Market:            | Grande Prairie                            |
| Site Size:         | 4.23 Acres                                |
| Leasable Area:     | Build-to-Suit Opportunities               |
| Loading Doors:     | Dock and Grade loading (to suit)          |
| Lighting:          | LED                                       |

| Crane:                         | BTS: Crane capable building           |
|--------------------------------|---------------------------------------|
| Clear Height:                  | 24'-36' Clear                         |
| Parking:                       | Trailer Parking/yard (to suit)        |
| Zoning:                        | CA - Arterial Commercial              |
| Lease Rate:                    | Market                                |
| Sale Price:                    | Market                                |
| Build-to-Suit<br>Availability: | 12-16 months from the lease execution |
| Sale Availability:             | Immediately                           |

# **AERIAL**

Jeff Drouin Deslauriers Senior Associate 780 701 3289 jeff.deslauriers@cwedm.com