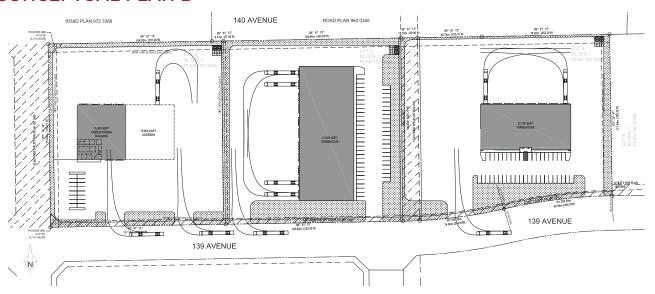

| LED                                       |

| Crane:                         | BTS: Crane capable building           |
|--------------------------------|---------------------------------------|
| Clear Height:                  | 24'-36' Clear                         |
| Parking:                       | Trailer Parking/yard (to suit)        |
| Zoning:                        | CA - Arterial Commercial              |
| Lease Rate:                    | Market                                |
| Sale Price:                    | Market                                |
| Build-to-Suit<br>Availability: | 12-16 months from the lease execution |
| Sale Availability:             | Immediately                           |

### **CONCEPTUAL PLAN A**

140 AVENUE



### **CONCEPTUAL PLAN B**



#### **Jeff Drouin Deslauriers**

Senior Associate 780 701 3289 jeff.deslauriers@cwedm.com CUSHMAN & WAKEFIELD Edmonton Suite 2700, TD Tower 10088 - 102 Avenue Edmonton, AB T5J 2Z1

www.cwedm.com

Cushman & Wakefield Edmonton is independently owned and operated / A Member of the Cushman & Wakefield Alliance. No warranty or representation, express or implied, is made to the accuracy or completeness of the information contained herein, and same is submitted subject to errors, omissions, change of price, rental or other conditions, withdrawal without notice, and to any special listing conditions imposed by the property owner(s). As applicable, we make no representation as to the condition of the property (or properties) in question. March 7, 2023

### SUBDIVISION PLAN

### OTHER AVAILABLE P