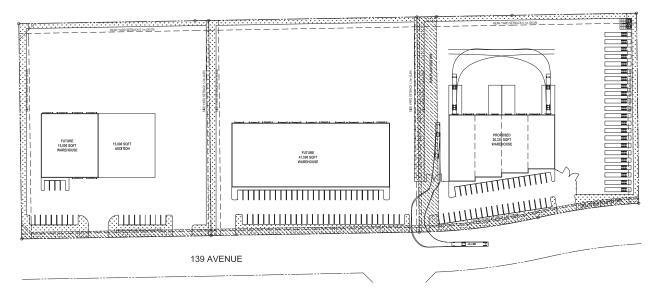

suit)          |
| Lighting:          | LED                                       |

| Crane:                         | BTS: Crane capable building           |
|--------------------------------|---------------------------------------|
| Clear Height:                  | 24'-36' Clear                         |
| Parking:                       | Trailer Parking/yard (to suit)        |
| Zoning:                        | CA - Arterial Commercial              |
| Lease Rate:                    | Market                                |
| Sale Price:                    | Market                                |
| Build-to-Suit<br>Availability: | 12-16 months from the lease execution |
| Sale Availability:             | Immediately                           |

### **CONCEPTUAL PLAN A**

140 AVENUE



### **CONCEPTUAL PLAN B**



#### **Jeff Drouin Deslauriers**

Senior Associate 780 701 3289 jeff.deslauriers@cwedm.com CUSHMAN & WAKEFIELD Edmonton Suite 2700, TD Tower 10088 - 102 Avenue Edmonton, AB T5J 2Z1

www.cwedm.com

Cushman & Wakefield Edmonton is independently owned and operated / A Member of the Cushman & Wakefield Alliance. No warranty or representation, express or implied, is made to the accuracy or completeness of the information contained herein, and same is submitted subject to errors, omissions, change of price, rental or other conditions, withdrawal without notice, and to any special listing conditions imposed by the property owner(s). As applicable, we make no representation as to the condition of the property (or properties) in question. March 7, 2023

### SUBDIVISIO