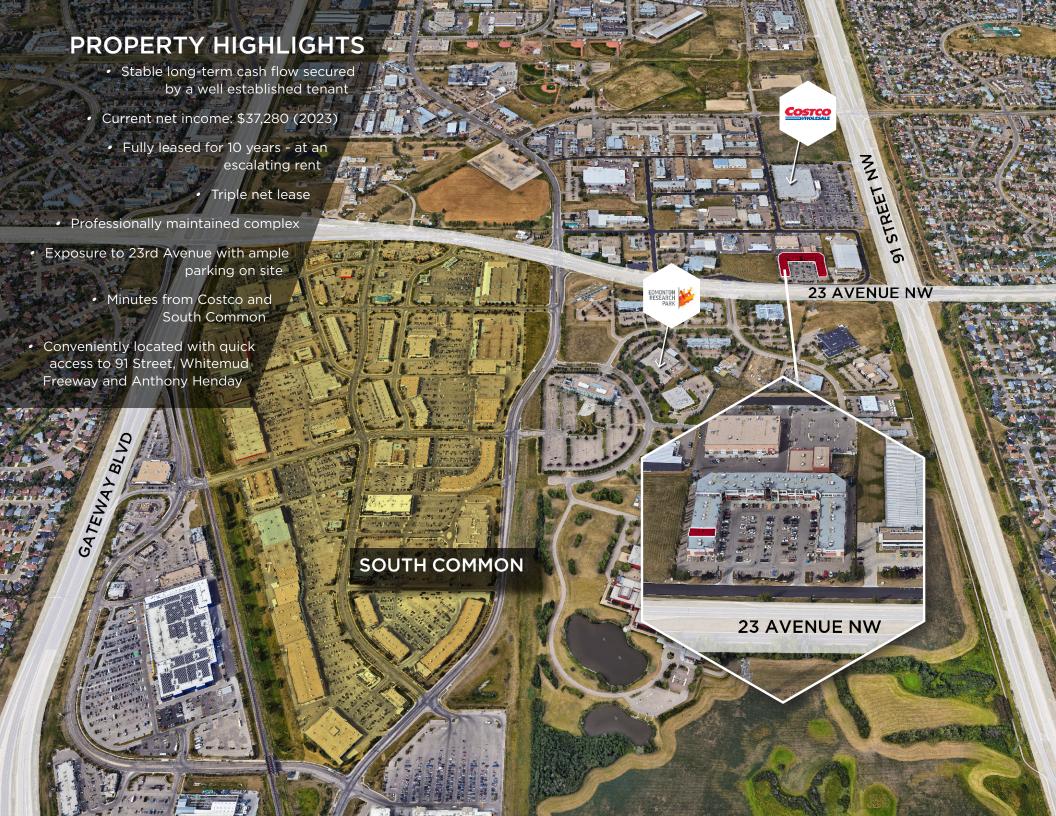

### **MUNICIPAL ADDRESS**

9170 - 23 Avenue NW, Edmonton, AB

# **NEIGHBOURHOOD**

Parsons Industrial

**AVAILABILITY** 1,165 SF

> **BUILT** 2008

**PROPERTY TAXES** 

\$11,289.54 (2022)

**PROPERTY TAX ASSESSMENT** 

\$428,000 (2023)