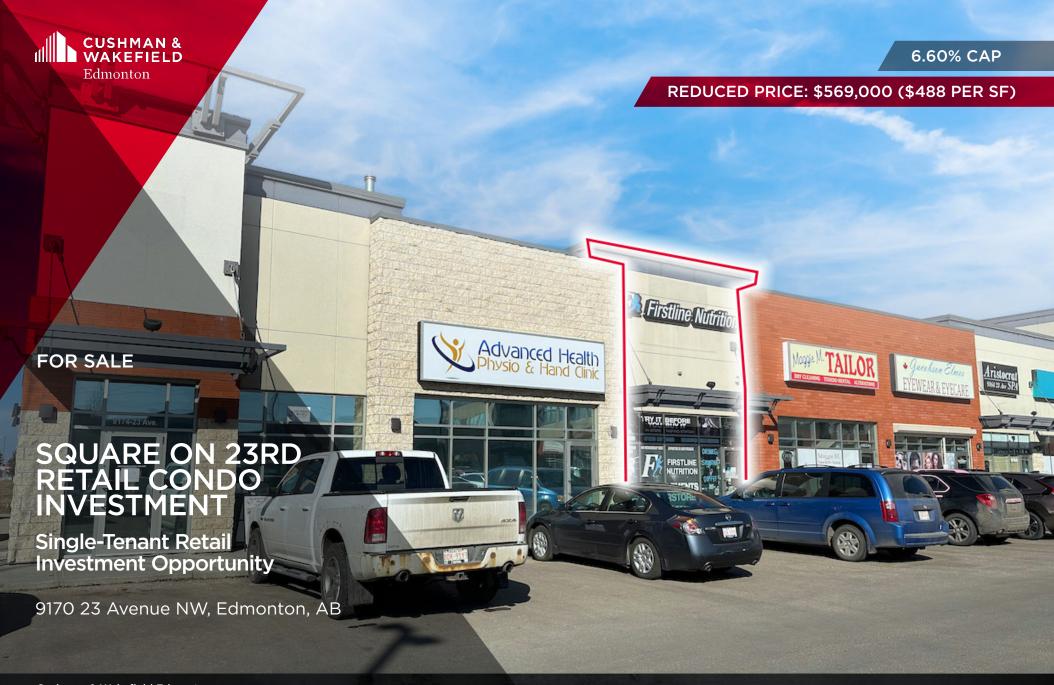

### **MUNICIPAL ADDRESS**

9170 - 23 Avenue NW, Edmonton, AB

## **PROPERTY TAXES**

Standard Municipal Services

**SALE PRICE** 

\$569,000 (\$488 per SF)