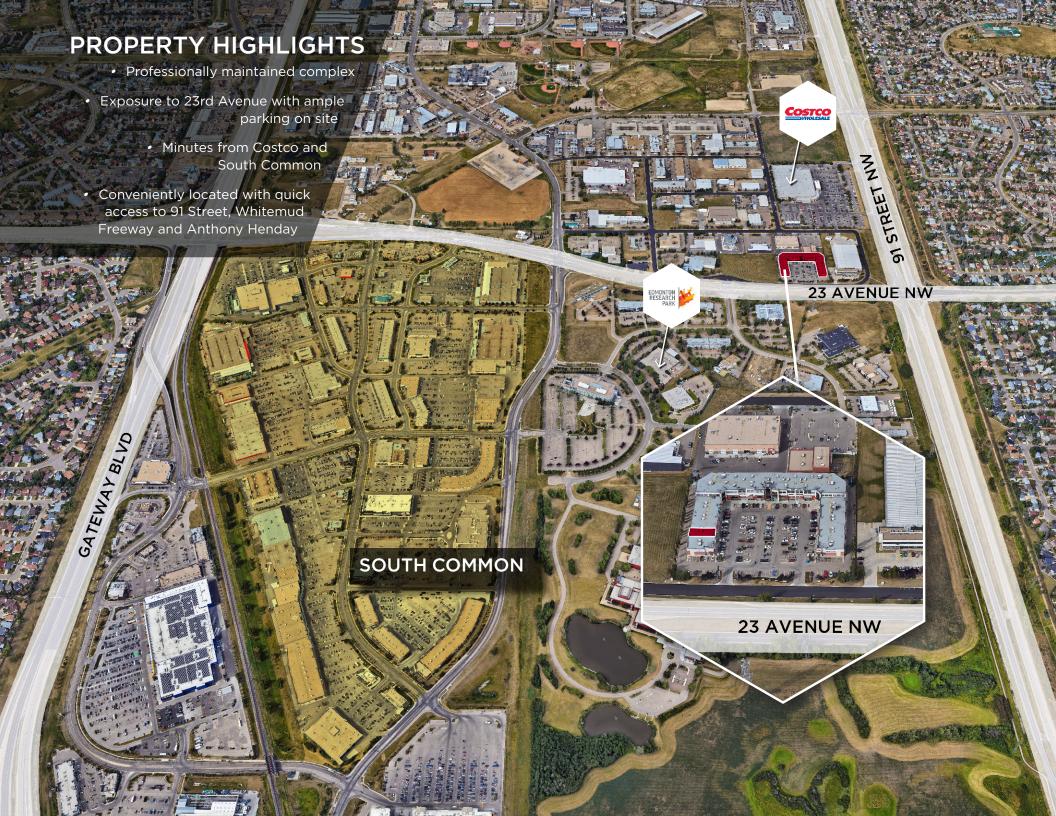

Parsons Industrial

**AVAILABILITY** 

1,165 SF

BUILT

2008

**PROPERTY TAXES** 

\$10,474 (2023)

PROPERTY TAX ASSESSMENT