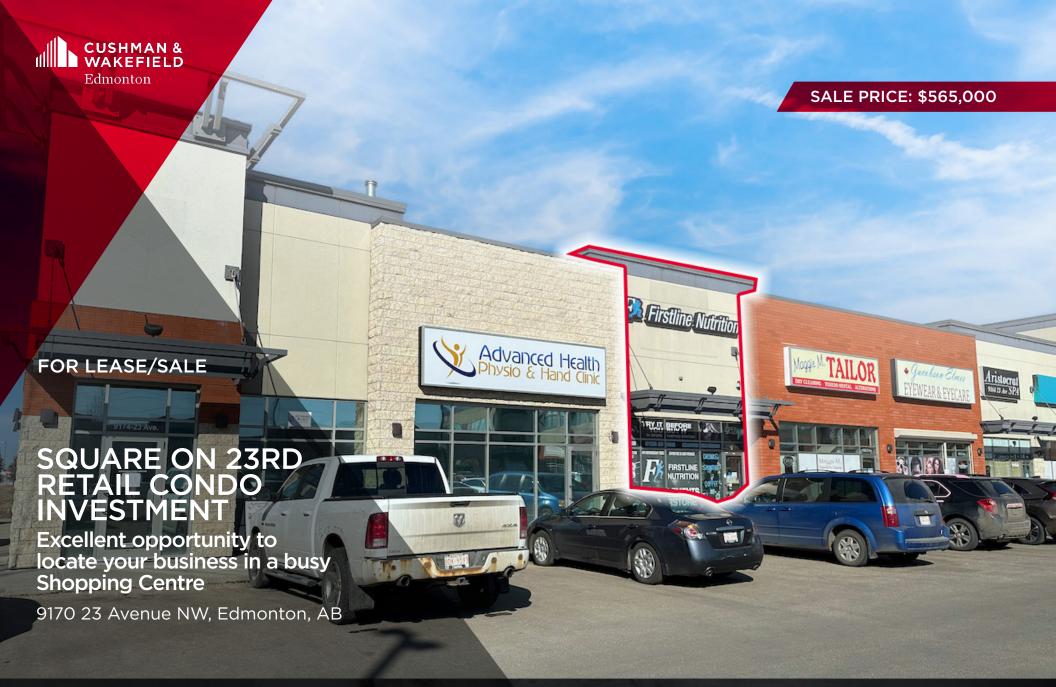

LEGAL DESCRIPTION

Condominium Plan 0822030, Unit 3

ZONING

SQUARE on 23rd

CHIROPRACTIC

Music

O Desjardins

Industrial Business Zone (IB)

\$499,000 (2024)

**PROPERTY TAXES** 

Standard Municipal Services

**SALE PRICE** 

\$565,000 (\$485 per SF)

**LEASE RATE** 

Market

COMMON AREA COST \$14.77 per SF