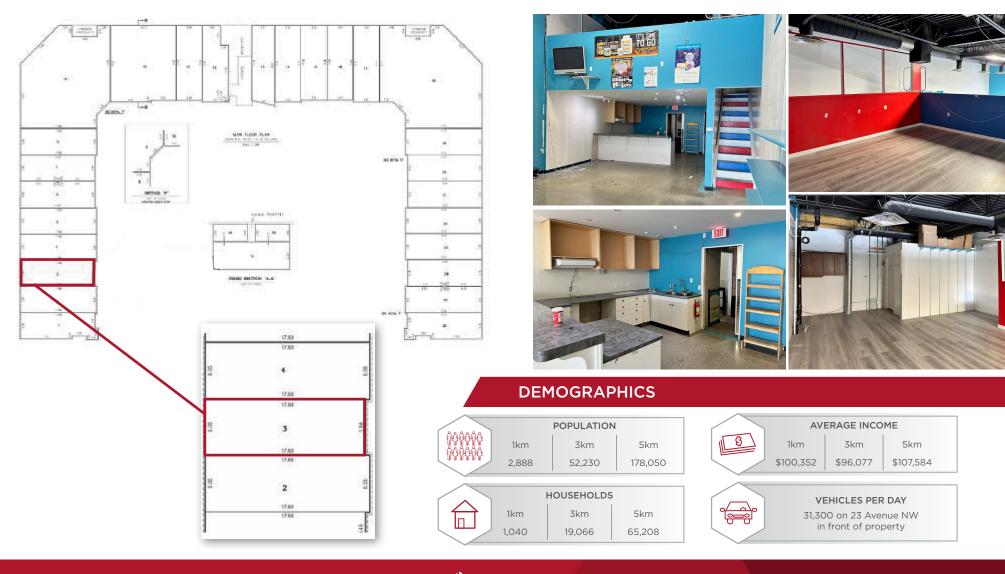

ct to errors, omissions, change of price, rental or other conditions, withdrawal without notice, and to any special listing conditions imposed by the property owner(s). As applicable, we make no representation as to the condition of the property for properties in question. April 23, 2024





LEGAL DESCRIPTION

Condominium Plan 0822030, Unit 3

ZONING

SQUARE on 23rd

CHIROPRACTIC

Music

O Desjardins

Industrial Business Zone (IB)



Parsons Industrial

**AVAILABILITY** 

1,165 SF

BUILT

2008

**PROPERTY TAXES** 

\$10,474 (2023)

PROPERTY TAX ASSESSMENT

\$499,000 (2024)

**PROPERTY TAXES** 

Standard Municipal Services

**SALE PRICE** 

\$565,000 (\$485 per SF)

**LEASE RATE** 

Market

COMMON AREA COST \$14.77 per SF

\$14.// per SF (2023)



## **SITE PLAN**

## **INTERIOR PHOTOS**





## Seif Jiwaji

Senior Associate 780 643 2141 seif.jiwaji@cwedm.com