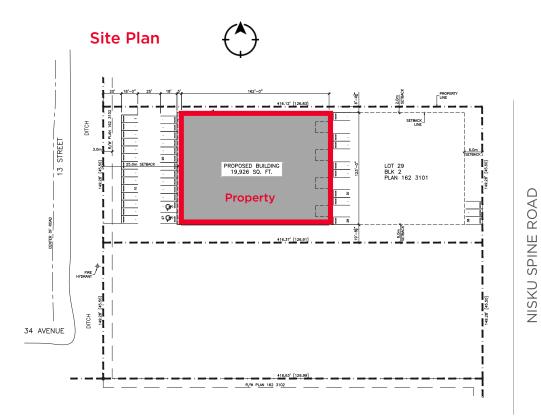

# **PROPERTY DETAILS**

**MUNICIPAL ADDRESS** 

3421 13 Street, Nisku, Alberta

**LEGAL DESCRIPTION** 

Plan 1623101, Block 2, Lot 29

LOT SIZE

1.42 Acres

ZONING

IND - Industrial District

**LEASE RATE** 

\$15.00 Per SF Gross