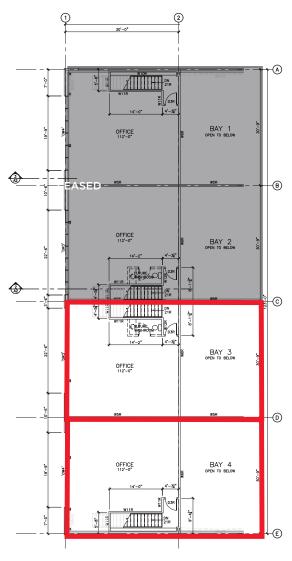

#### **LEASE OPTIONS**

BUILDING - SECOND FLOOR

1,800 SF ± built out second floor

- 2 Large private offices
- Boardroom
- Kitchen with full appliances
- Multiple washrooms
- 2 exits

### **Second Floor Plan**

www.cwedm.com

Zeshan Qureshi CPA, CA

Associate Partner 780 238 4576 zeshan.qureshi@cwedm.com **Mark Bowman** 

Associate 780 702 4256 mark.bowman@cwedm.com

Cushman & Wakefield Edmonton is independently owned and operated / A Member of the Cushman & Wakefield Alliance. No warrantly or representation, express or implied, is made to the accuracy or completeness of the information contained herein, and same is submitted subject to errors, omissions, change of price-rental or other conditions, withdrawal without notice, and to any special listing conditions imposed by the property owner(s). As applicable, we make no representation as to the condition of the property (or properties) in question. April 18, 2023