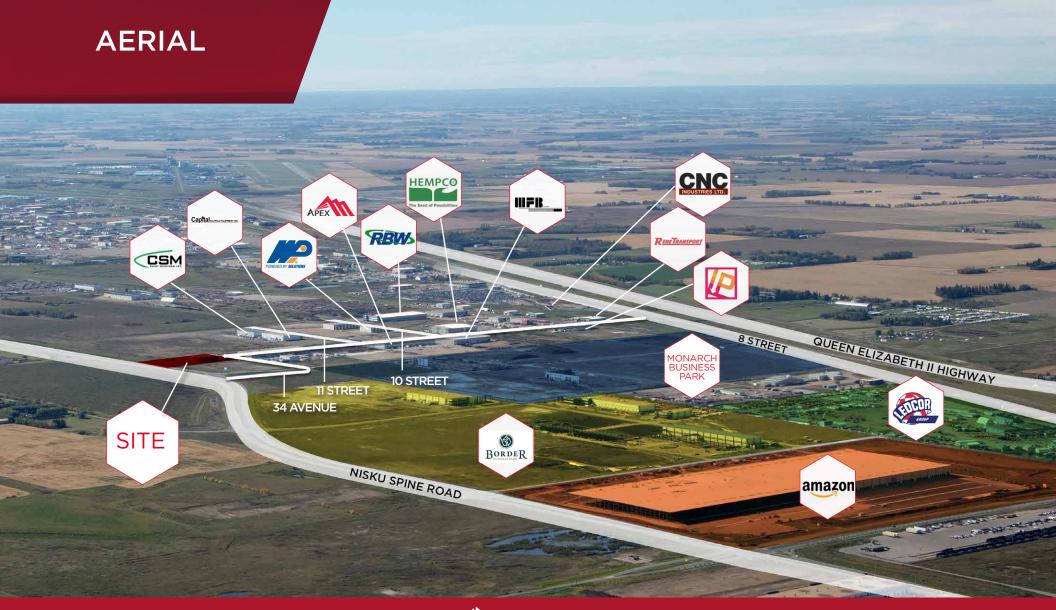

# PROPERTY HIGHLIGHTS

- Direct visibility along Nisku Spine Road
- Located in QE II Business Park, just minutes from the new Amazon facility
- Quick access to QE II Highway and Gateway Boulevard via 41st Avenue and South Edmonton via Nisku Spine Road