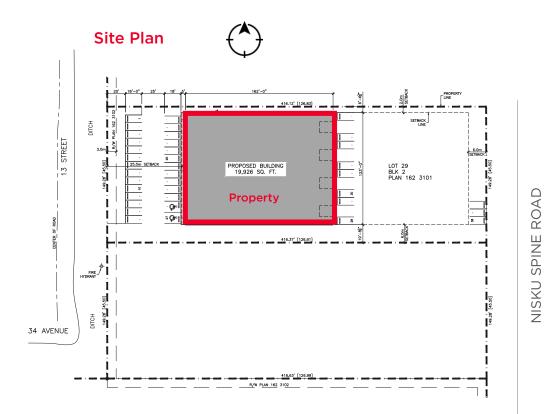

# **PROPERTY DETAILS**

MUNICIPAL ADDRESS 3421 13 Street, Nisku, Alberta LEGAL DESCRIPTION Plan 1623101, Block 2, Lot 29 LOT SIZE

1.42 Acres **ZONING** IND – Industrial District

**LEASE RATE** \$15.00 Per SF Gross