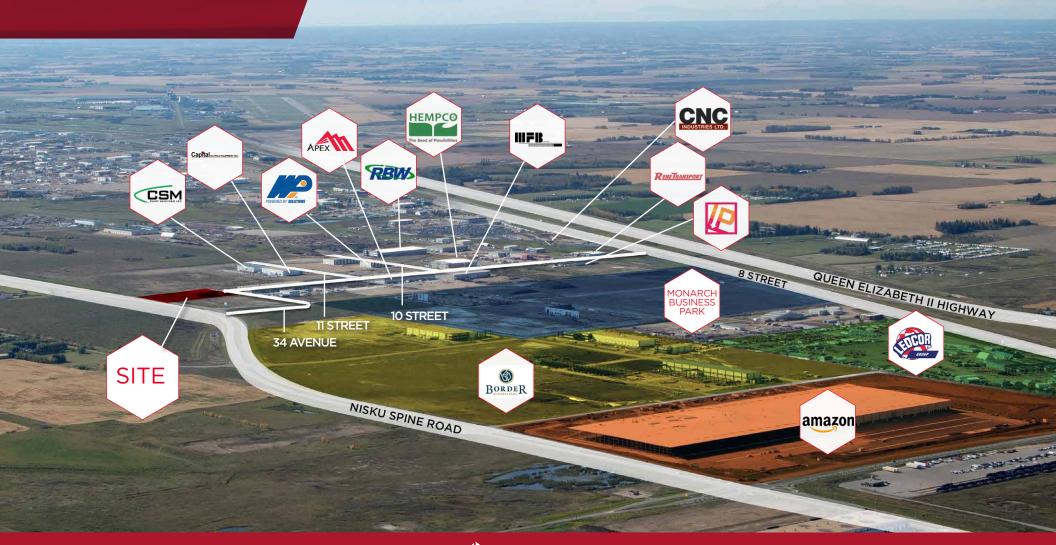

# AERIAL

# **PROPERTY HIGHLIGHTS**

- Direct visibility along Nisku Spine Road
- Located in QE II Business Park, just minutes from the new Amazon facility
- Quick access to QE II Highway and Gateway Boulevard via 41st Avenue and South Edmonton via Nisku Spine Road