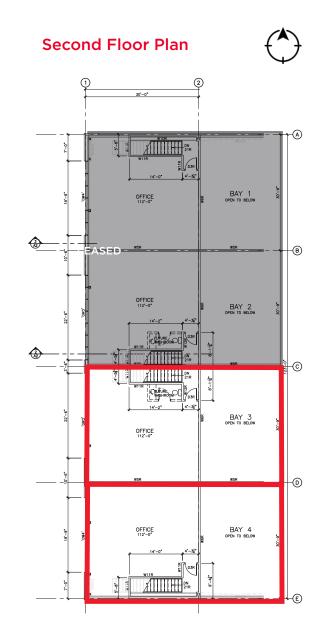

FLOOR PLAN

1,800 SF OF BUILT OUT SECOND FLOOR OFFICE SPACE AVAILABLE

NEW BUILDING WITH MODERN INTERIOR FINISHINGS

FOR LEASE