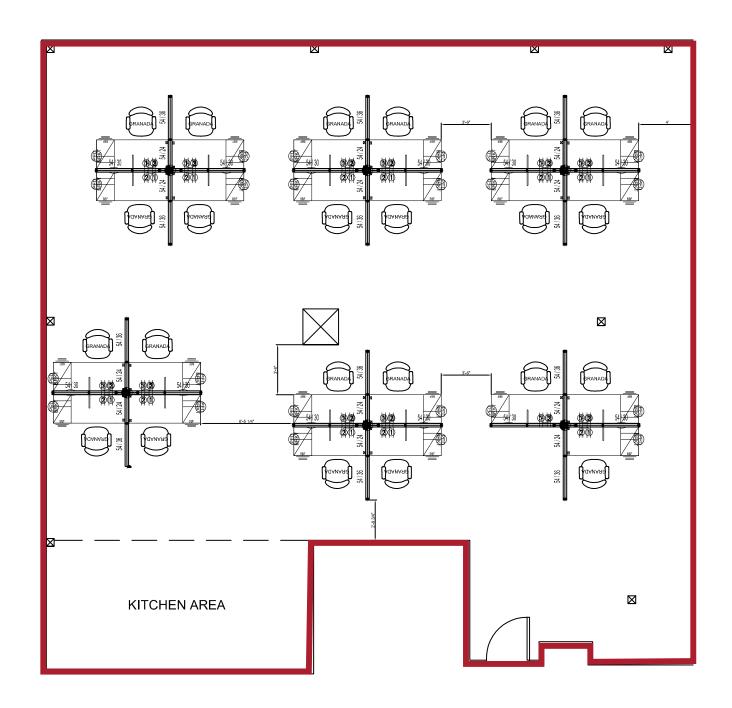

Third Floor: 1,880 SF

COMMON AREA | LOBBY

## THIRD

### FLOOR

- 1,880 SF available
- Functional layout

- One large office, kitchen area and open bullpen
- Access to outdoor patio

Will Harvie

Associate Partner 780 902 4278 will.harvie@cwedm.com **Nick Mytopher** 