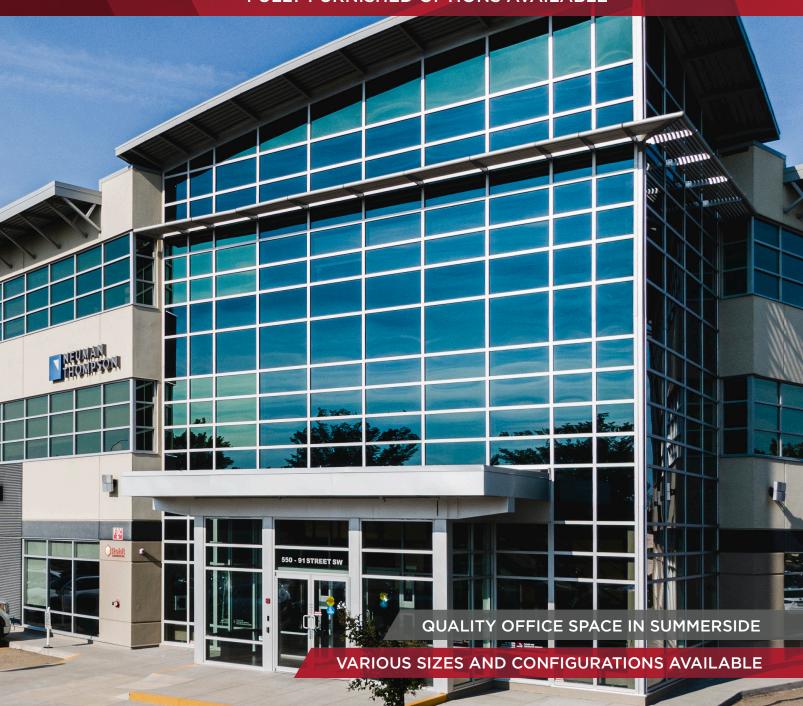

# ELLWOOD BUSINESS CENTRE NORTH

550 91 Street SW, Edmonton, AB **FULLY FURNISHED OPTIONS AVAILABLE** 

**CUSHMAN & WAKEFIELD** Edmonton

Suite 2700, TD Tower 10088 - 102 Avenue Edmonton, AB T5J 2Z1 www.cwedm.com

#### THE OPPORTUNITY

- Professionally managed by Rohit Property Management
- High quality built-out office space (furniture negotiable)
- Above average parking ratio (3.8 stalls/ 1,000 SF)
- Excellent accessibility to 91 Street, Anthony Henday Drive and Ellerslie Road
- Outdoor patio

#### PROPERTY DETAILS

Municipal Address: 550 91 Street SW,

Edmonton, AB

**Zoning:** EIB (Ellerslie Industrial

Business Zone)

**Lease Rate:** \$18.00 - \$21.00 per SF

Operating Costs: \$16.45 (including janitorial)