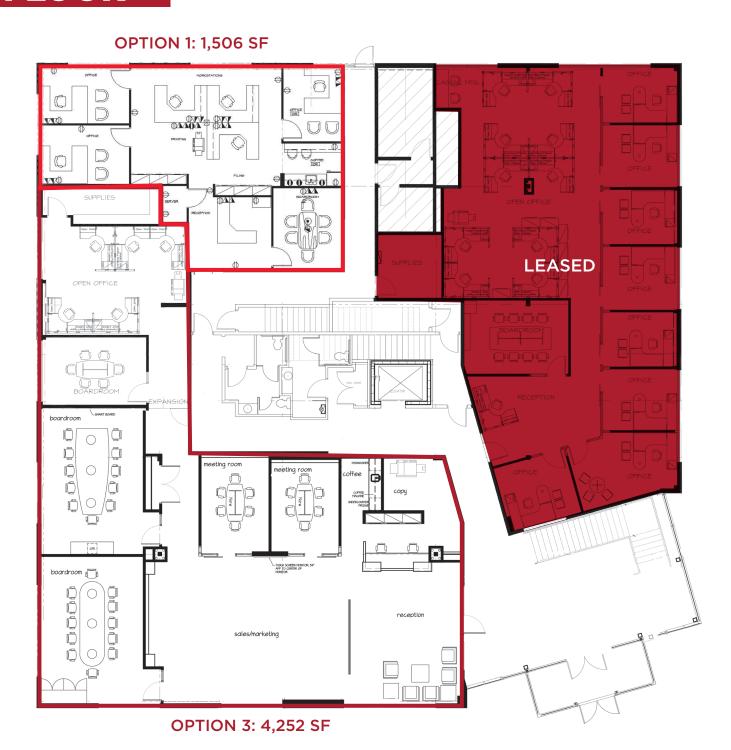

Property

5% of total rents

Management Fee:

TI Allowance: Negotiable

Parking: 3.8 surface stalls per 1,000 SF

Available Area: Main Floor: 1,506 SF

4,252 SF

Total: 5,758 SF

Third Floor: 1,880 SF

COMMON AREA | LOBBY

#### **FIRST**

#### FLOOR

- 1,506 5,758 SF available
- Floor to ceiling windows
- Outdoor patio

- Option 3 offers high-end reception area
- Full floor opportunity