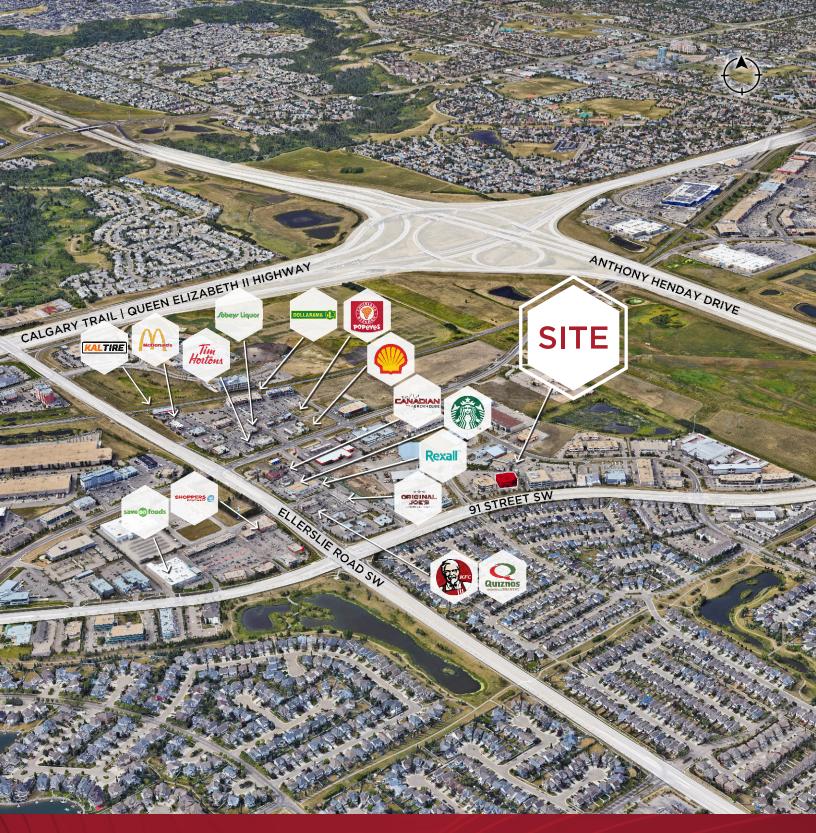

#### THE OPPORTUNITY

- Professionally managed by Rohit Property Management
- High quality built-out office space (furniture negotiable)
- Above average parking ratio (3.8 stalls/ 1,000 SF)
- Excellent accessibility to 91 Street, Anthony Henday Drive and Ellerslie Road
- Outdoor patio