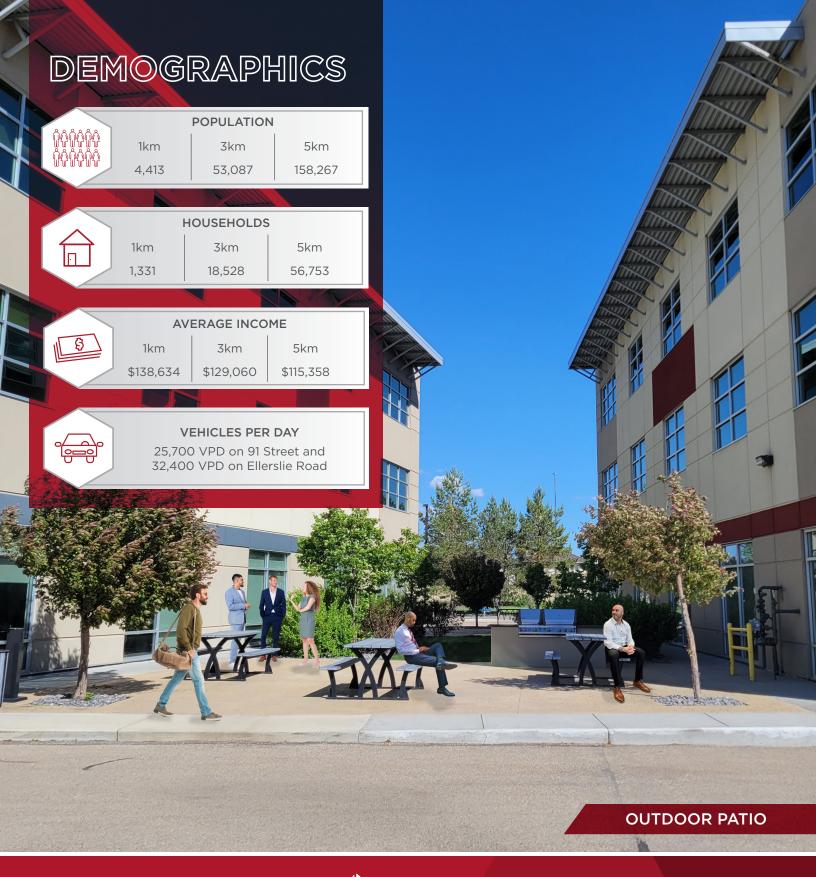

#### THE OPPORTUNITY

- Professionally managed by Rohit Property Management
- High quality built-out office space (furniture negotiable)
- Above average parking ratio (3.8 stalls/ 1,000 SF)
- Excellent accessibility to 91 Street, Anthony Henday Drive and Ellerslie Road
- Outdoor patio