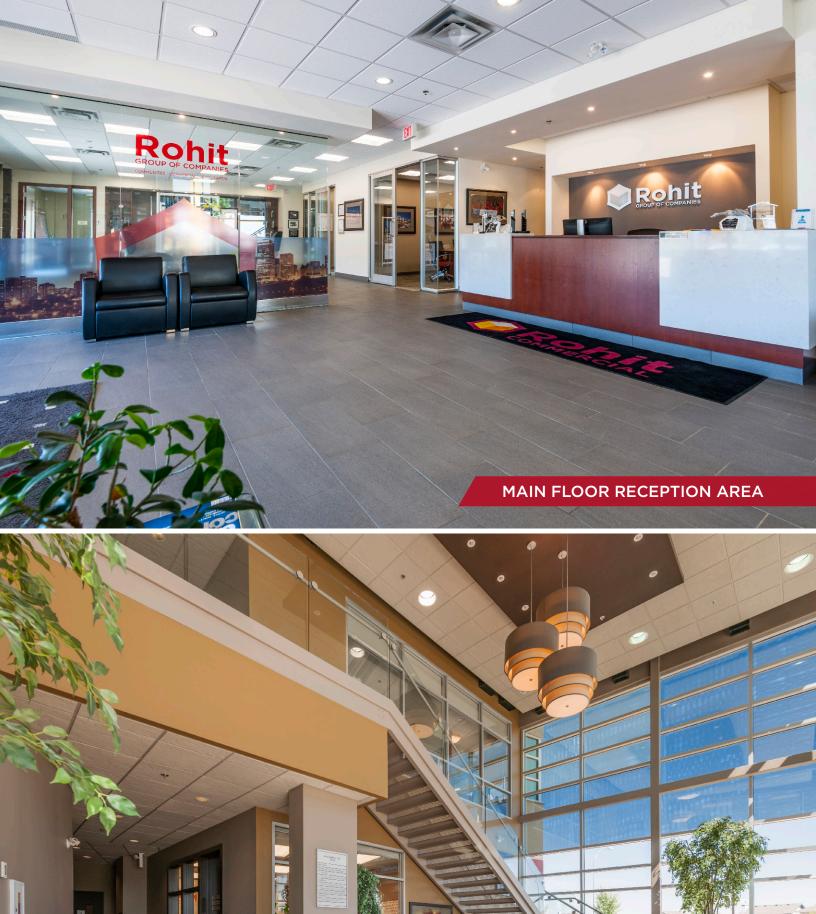

Third Floor: 1,880 SF

COMMON AREA | LOBBY

#### FLOOR

- 1,506 5,758 SF available
- Floor to ceiling windows
- Outdoor patio

- Option 3 offers high-end reception area
- Full floor opportunity