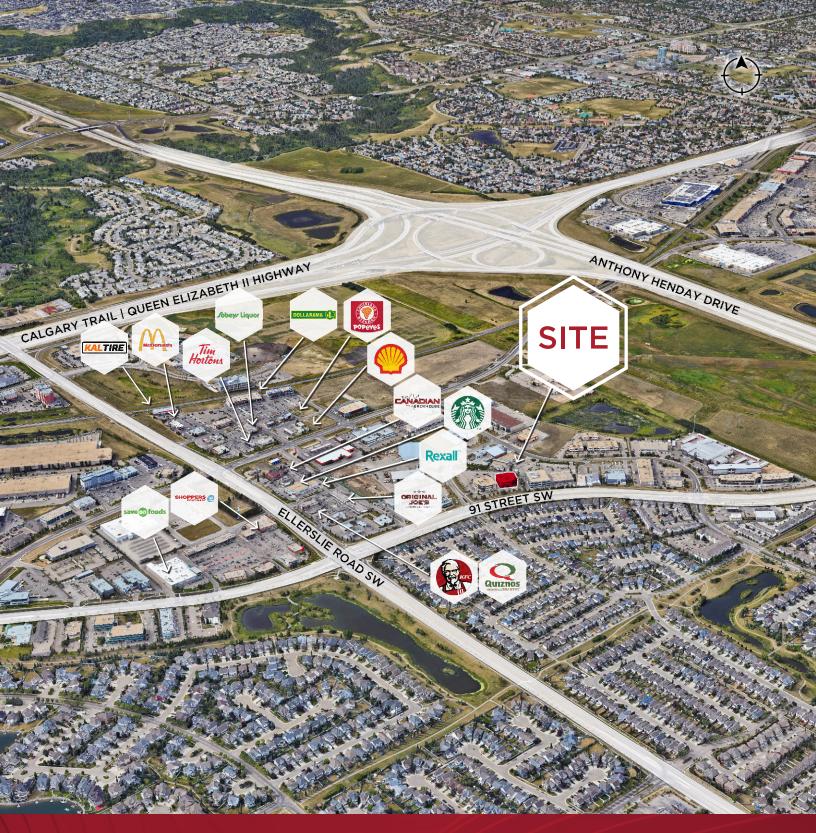

#### THE OPPORTUNITY

- Professionally managed by Rohit Property Management
- Various sizes and layouts available, including full second floor
- High quality built-out office space (furniture negotiable)
- Above average parking ratio (3.8 stalls/ 1,000 SF)
- Excellent accessibility to 91 Street, Anthony Henday Drive and Ellerslie Road
- Outdoor patio