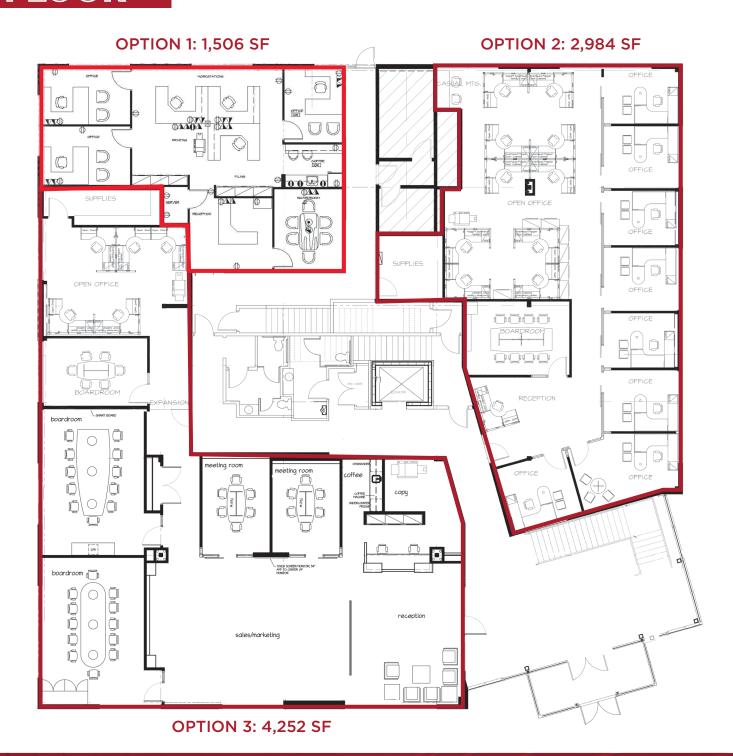

**Property** 

5% of total rents Management Fee:

TI Allowance: Negotiable

Possession: Q4 2023

3.8 surface stalls per 1,000 SF Parking:

**Available Area:** Main Floor: 1,506 SF

2,984 SF

4,252 SF

Total: 8,742 SF

Third Floor: 2,426 SF (TBC)

COMMON AREA | LOBBY

#### **FIRST**

#### FLOOR

- 1,506 8,748 SF available
- Floor to ceiling windows
- Outdoor patio

- Option 3 offers high-end reception area
- Full floor opportunity