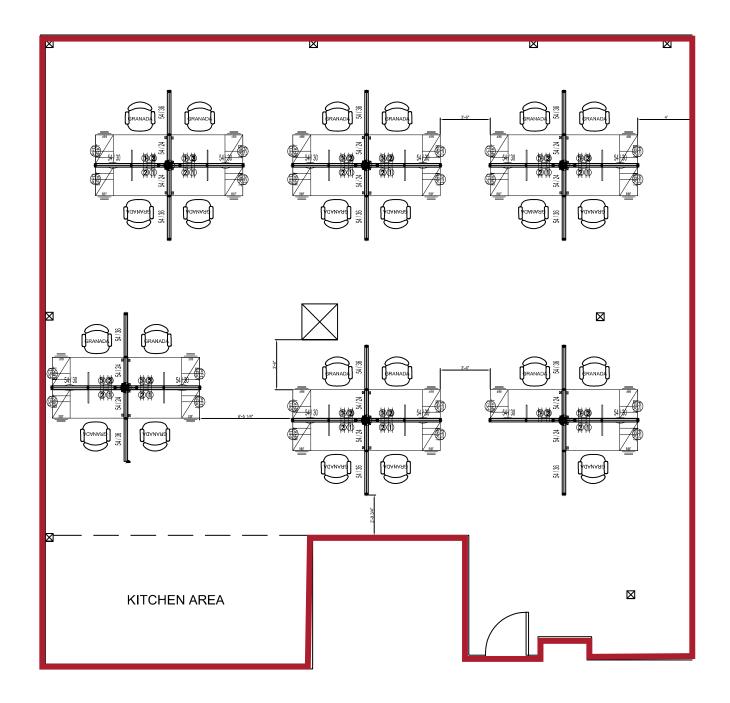

### THIRD

### FLOOR

- 2,426 SF available (to be confirmed)
- Functional layout

- One large office, kitchen area and open bullpen
- Access to outdoor patio

Will Harvie

Associate Partner 780 902 4278 will.harvie@cwedm.com **Nick Mytopher** 