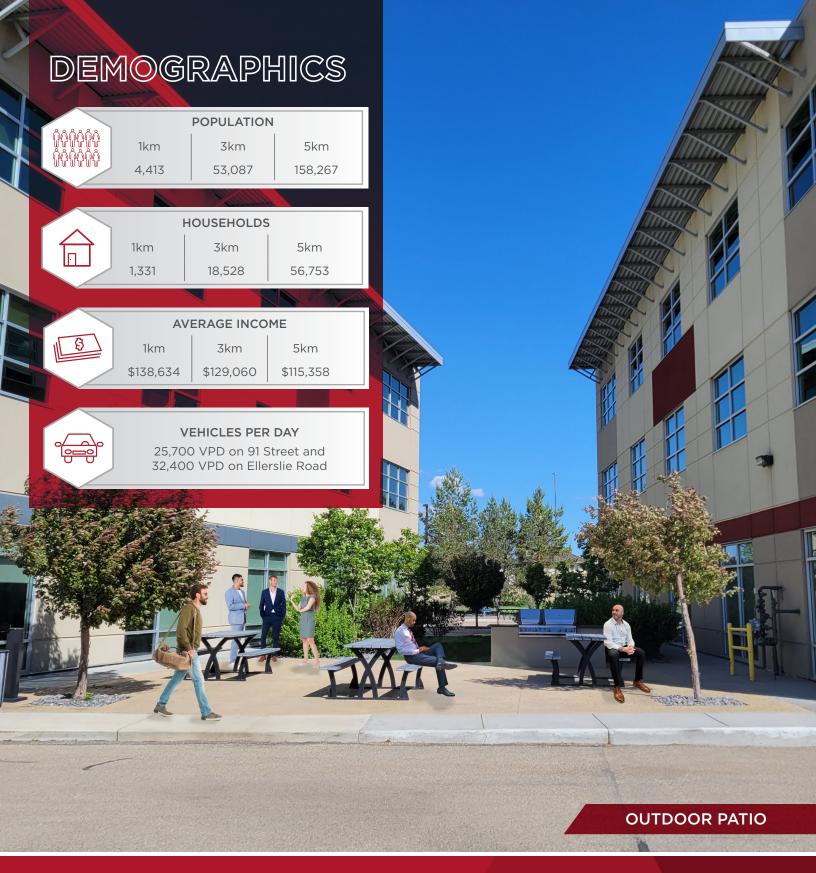

#### THE OPPORTUNITY

- Professionally managed by Rohit Property Management
- Various sizes and layouts available, including full second floor
- High quality built-out office space (furniture negotiable)
- Above average parking ratio (3.8 stalls/ 1,000 SF)
- Excellent accessibility to 91 Street, Anthony Henday Drive and Ellerslie Road
- Outdoor patio