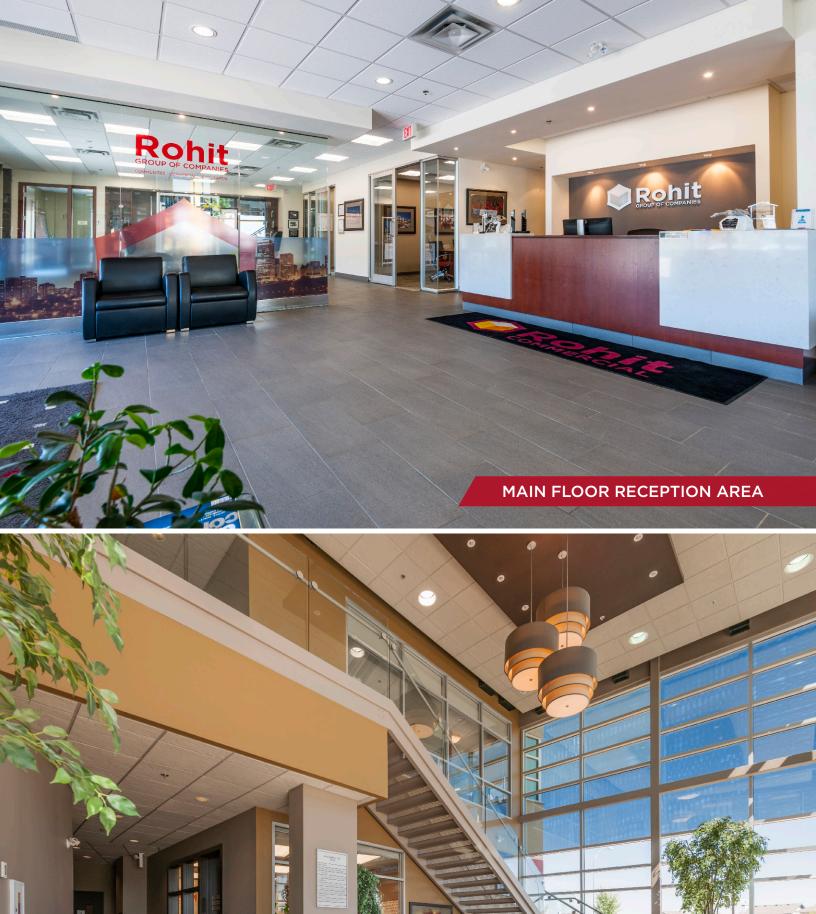

#### THE OPPORTUNITY

- Professionally managed by Rohit Property Management
- Various sizes and layouts available, including full second floor
- High quality built-out office space (furniture negotiable)
- Above average parking ratio (3.8 stalls/ 1,000 SF)
- Excellent accessibility to 91 Street, Anthony Henday Drive and Ellerslie Road
- Outdoor patio

#### FLOOR

- 1,506 8,748 SF available
- Floor to ceiling windows
- Outdoor patio

- Option 3 offers high-end reception area
- Full floor opportunity