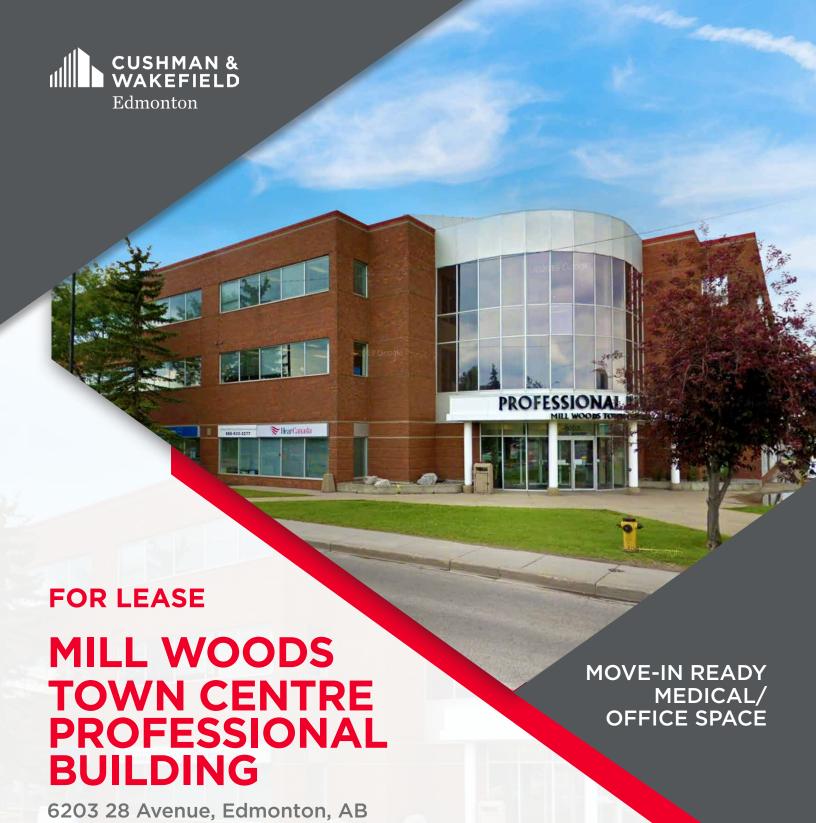

# MEDICAL & PROFESSIONAL SPACE FOR LEASE

#### **OPPORTUNITY**

- Medical/professional building within walking distance of the Grey Nuns Hospital and Mill Woods Town Centre Mall
- Easy access to public transit
- Underground and surface parking available
- Great mix of professional and medical tenants

#### PROPERTY DETAILS

Municipal Address: 6203 28 Avenue,

Edmonton, AB

Zoning: DC1

Parking: Surface: Free

Underground: available

at market rates

Base Rent: Market