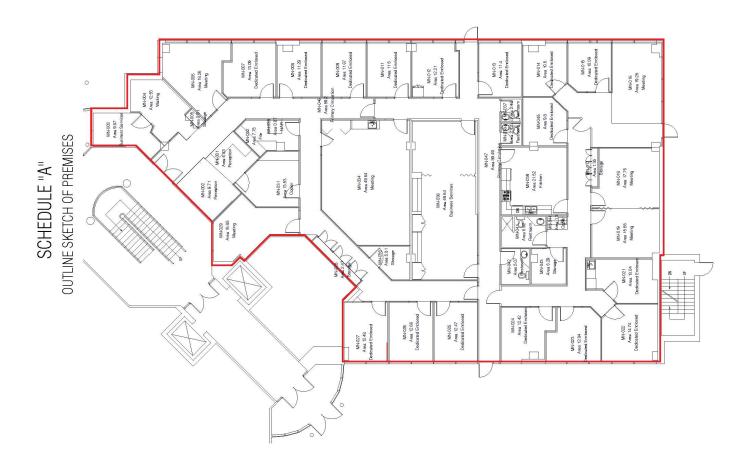

### MAIN FLOOR FLOORPLAN

Operating Costs: \$19.98 per SF

Tenant Improvement: Negotiable

**Availabilities:** MAIN FLOOR: 7,800 SF

SECOND FLOOR: Suite 200: 1,340 SF

Suite 200A: 986 SF Suite 208: 706 SF

THIRD FLOOR: Suite 304: 1,292 SF Suite 306: 1,164 SF