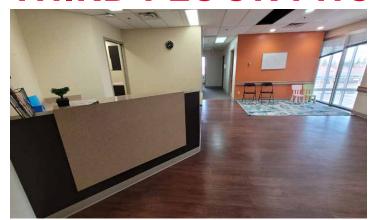

FOR LEASE

#### **OPPORTUNITY**

- Medical/professional building within walking distance of the Grey Nuns Hospital and Mill Woods Town Centre Mall
- Easy access to public transit
- Underground and surface parking available
- Great mix of professional and medical tenants







#### PROPERTY DETAILS

Municipal Address: 6203 28 Avenue,

Edmonton, AB

Zoning: DC1

Parking: Surface: Free

Underground: available

at market rates

Base Rent: Market

Operating Costs: \$19.98 per SF

Tenant Improvement: Negotiable

**Availabilities:** MAIN FLOOR: 7,800 SF

SECOND FLOOR: Suite 200: 1,340 SF

Suite 200A: 986 SF Suite 208: 706 SF

THIRD FLOOR: Suite 304: 1,292 SF Suite 306: 1,164 SF

### MAIN FLOOR FLOORPLAN



## **MAIN FLOOR PHOTOS**









## **SECOND FLOOR PHOTOS**







# THIRD FLOOR PHOTOS









Will Harvie Associate Partner 780 902 4278

**Nick Mytopher** Associate 587 597 5475

Kurt Paull, SIOR Partner 780 702 4258

Max McPeak Associate 780 700 5038 will.harvie@cwedm.com nick.mytopher@cwedm.com kurt.paull@cwedm.com max.mcpeak@cwedm.com