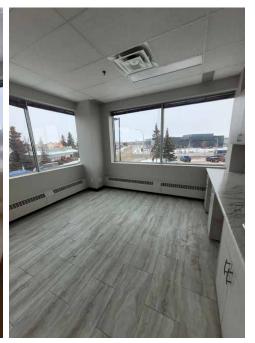

AL & PROFESSIONAL SPACE FOR LEASE

#### **OPPORTUNITY**

- Medical/professional building within walking distance of the Grey Nuns Hospital and Mill Woods Town Centre Mall
- Easy access to public transit
- Underground and surface parking available
- Great mix of professional and medical tenants







#### PROPERTY DETAILS

Municipal Address: 6203 28 Avenue,

Edmonton, AB

Zoning: DC1

Parking: Surface: Free

Underground: available

at market rates

Base Rent: Market

Operating Costs: \$19.98 per SF

Tenant Improvement: Negotiable

**Availabilities:** MAIN FLOOR: 7,800 SF

SECOND FLOOR: Suite 200: 1,340 SF

Suite 200A: 986 SF Suite 208: 706 SF

THIRD FLOOR: Suite 304: 1,292 SF Suite 306: 1,164 SF

### MAIN FLOOR FLOORPLAN



## **MAIN FLOOR PHOTOS**









## **SECOND FLOOR PHOTOS**







# THIRD FLOOR PHOTOS









Will Harvie Associate Partner 780 902 4278

**Nick Mytopher** Associate 587 597 5475

Kurt Paull, SIOR Partner 780 702 4258

Max McPeak Associate 780 700 5038 will.harvie@cwedm.com nick.mytopher@cwedm.com kurt.paull@cwedm.com max.mcpeak@cwedm.com