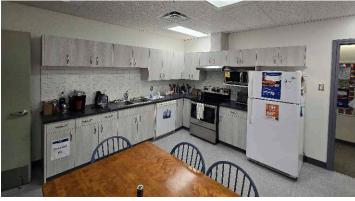

FOR LEASE

#### **OPPORTUNITY**

- Medical/professional building within walking distance of the Grey Nuns Hospital and Mill Woods Town Centre Mall
- Easy access to public transit
- Underground and surface parking available
- Great mix of professional and medical tenants







### PROPERTY DETAILS

Municipal Address: 6203 28 Avenue,

Edmonton, AB

Zoning: DC1

Parking: Surface: Free

Underground: available

at market rates

Base Rent: Market

Operating Costs: \$19.98 per SF

Tenant Improvement: Negotiable

**Availabilities:** MAIN FLOOR: 7,800 SF

SECOND FLOOR: Suite 200: 1,340 SF

Suite 200A: 986 SF Suite 208: 706 SF

THIRD FLOOR: Suite 304: 1,292 SF Suite 306: 1,164 SF

## **AERIAL**



MILL WOODS TRANSIT CENTRE



MILL WOODS LRT STOP

- - - LRT VALLEY LINE

# **MAIN FLOOR PHOTOS**









## **SECOND FLOOR PHOTOS**







# THIRD FLOOR PHOTOS









Will Harvie Associate Partner 780 902 4278

**Nick Mytopher** Associate 587 597 5475

Kurt Paull, sion Associate Partner 780 702 4258

Max McPeak Associate 780 700 5038 will.harvie@cwedm.com nick.mytopher@cwedm.com kurt.paull@cwedm.com max.mcpeak@cwedm.com