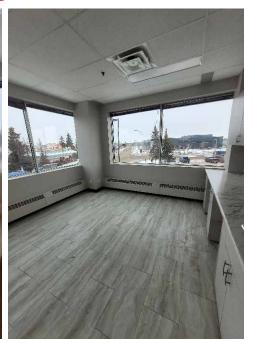

edical/professional building within walking distance of the Grey Nuns Hospital and Mill Woods Town Centre Mall
- Easy access to public transit
- Underground and surface parking available
- Great mix of professional and medical tenants







### PROPERTY DETAILS

Municipal Address: 6203 28 Avenue,

Edmonton, AB

Zoning: DC1

Parking: Surface: Free

Underground: available

at market rates

Base Rent: Market

Operating Costs: \$19.98 per SF

Tenant Improvement: Negotiable

**Availabilities:** MAIN FLOOR: 7,800 SF

SECOND FLOOR: Suite 200: 1,340 SF

Suite 200A: 986 SF Suite 208: 706 SF

THIRD FLOOR: Suite 304: 1,292 SF Suite 306: 1,164 SF

## **AERIAL**



MILL WOODS TRANSIT CENTRE



MILL WOODS LRT STOP

- - - LRT VALLEY LINE

# **MAIN FLOOR PHOTOS**









## **SECOND FLOOR PHOTOS**







# THIRD FLOOR PHOTOS









Will Harvie Associate Partner 780 902 4278

**Nick Mytopher** Associate 587 597 5475

Kurt Paull, sion Associate Partner 780 702 4258

Max McPeak Associate 780 700 5038 will.harvie@cwedm.com nick.mytopher@cwedm.com kurt.paull@cwedm.com max.mcpeak@cwedm.com