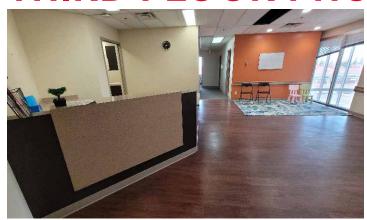

ding within walking distance of the Grey Nuns Hospital and Mill Woods Town Centre Mall
- Easy access to public transit
- Underground and surface parking available
- Great mix of professional and medical tenants







### PROPERTY DETAILS

Municipal Address: 6203 28 Avenue,

Edmonton, AB

Zoning: DC1

Parking: Surface: Free

Underground: available

at market rates

Base Rent: Market

Operating Costs: \$19.98 per SF

Tenant Improvement: Negotiable

**Availabilities:** MAIN FLOOR: 7,800 SF

SECOND FLOOR: Suite 200: 1,340 SF

Suite 200A: 986 SF Suite 208: 706 SF

THIRD FLOOR: Suite 304: 1,292 SF Suite 306: 1,164 SF

## **AERIAL**



MILL WOODS TRANSIT CENTRE



MILL WOODS LRT STOP

- - - LRT VALLEY LINE

# **MAIN FLOOR PHOTOS**









## **SECOND FLOOR PHOTOS**







# THIRD FLOOR PHOTOS









Will Harvie Associate Partner 780 902 4278

**Nick Mytopher** Associate 587 597 5475

Kurt Paull, sion Associate Partner 780 702 4258

Max McPeak Associate 780 700 5038 will.harvie@cwedm.com nick.mytopher@cwedm.com kurt.paull@cwedm.com max.mcpeak@cwedm.com