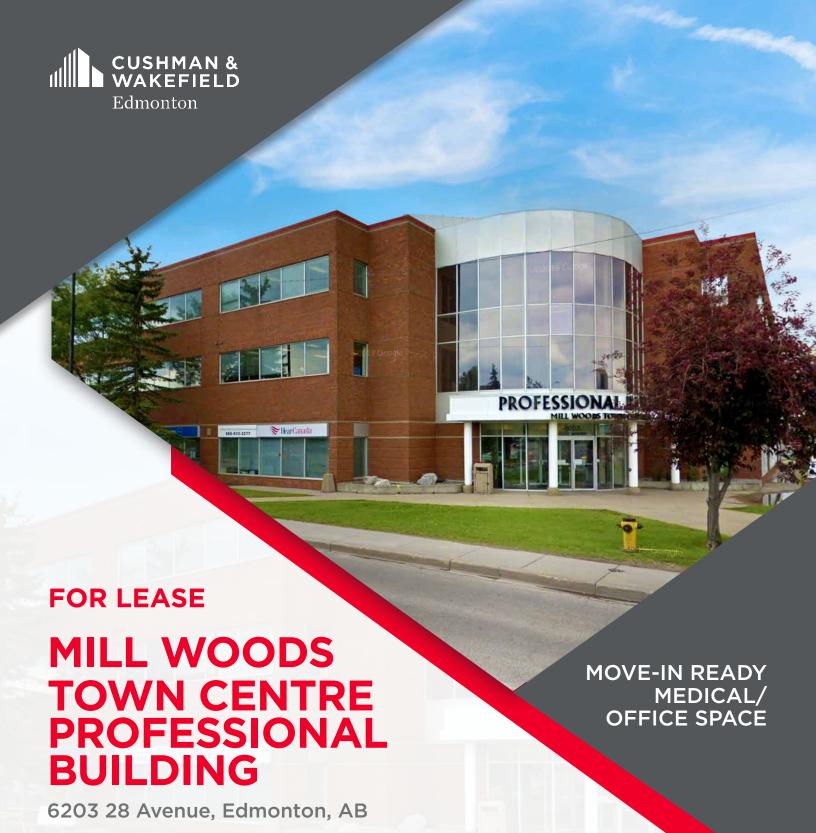

# MEDICAL & PROFESSIONAL SPACE FOR LEASE

#### **OPPORTUNITY**

- Medical/professional building within walking distance of the Grey Nuns Hospital and Mill Woods Town Centre Mall
- Easy access to public transit
- Underground and surface parking available
- Great mix of professional and medical tenants

### PROPERTY DETAILS

Municipal Address: 6203 28 Avenue,

Edmonton, AB

Zoning: DC1

Parking: Surface: Free

Underground: available

at market rates

Base Rent: Market