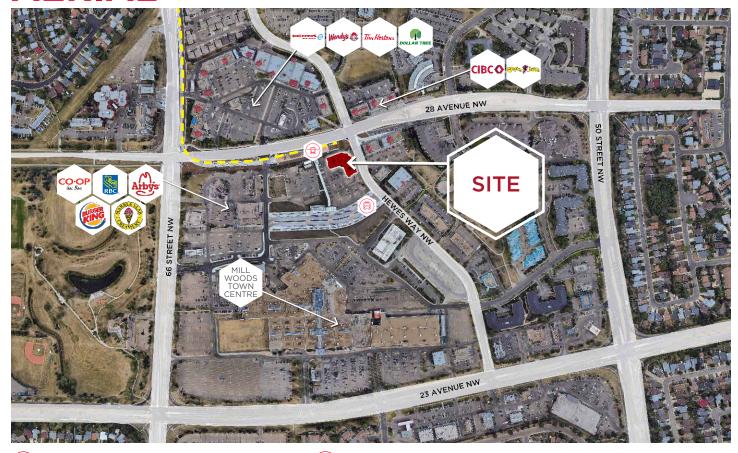

## **AERIAL**

MILL WOODS TRANSIT CENTRE

MILL WOODS LRT STOP

- - - LRT VALLEY LINE