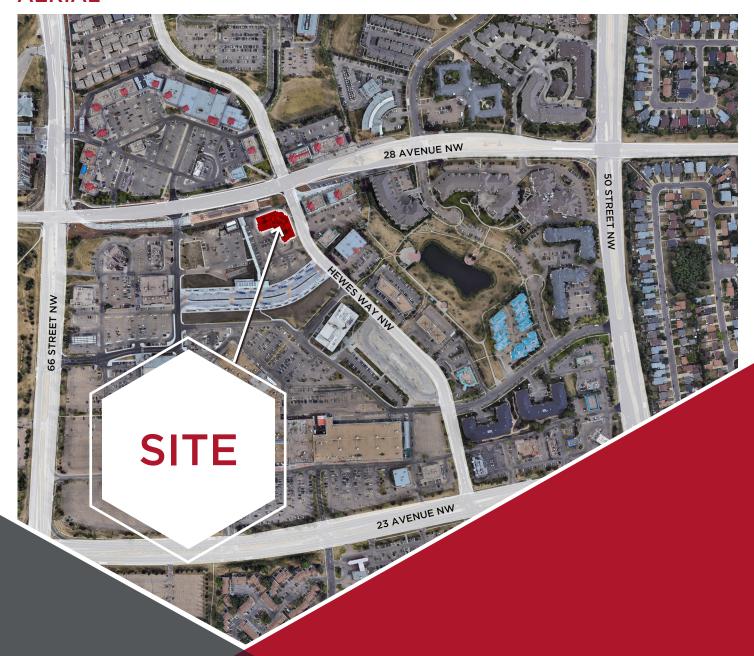

## **PROPERTY DETAILS**

Municipal Address: 6203 28 Avenue,

Edmonton, AB

Zoning: DC1

Parking: Surface: Free

Underground: available at

market rates

Base Rent: Market

## **AERIAL**

Will Harvie

Associate Partner 780 902 4278 will.harvie@cwedm.com **Nick Mytopher** Associate

587 597 5475 nick.mytopher@cwedm.com Kurt Paull, SIOR

780 702 4258

Associate Partner kurt.paull@cwedm.com Max McPeak