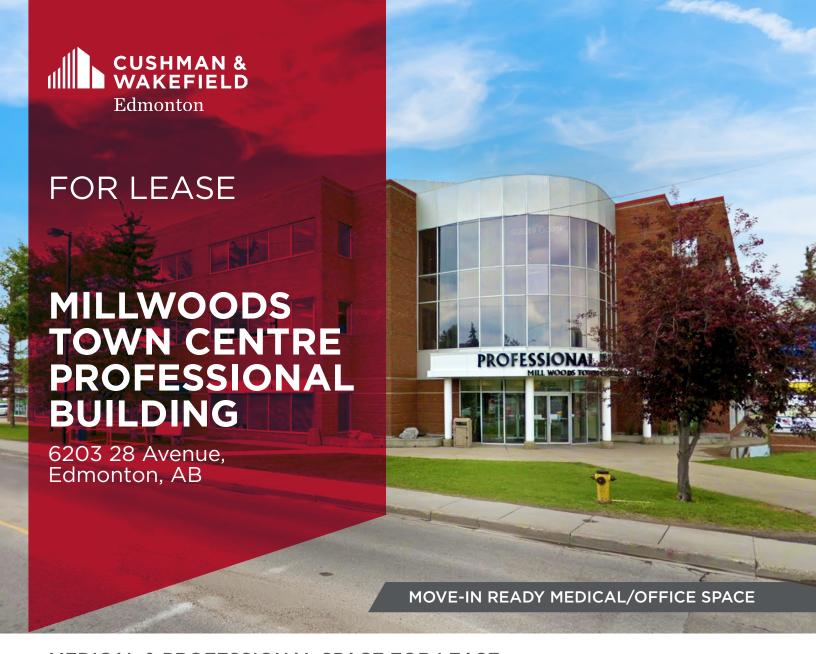

### MEDICAL & PROFESSIONAL SPACE FOR LEASE

## PROPERTY HIGHLIGHTS

- · Medical/professional building within walking distance of the Grey Nuns Hospital and Millwoods Town Centre Mall
- Easy access to public transit
- · Underground and surface parking available
- · Great mix of professional and medical tenants

## **PROPERTY DETAILS**

Municipal Address: 6203 28 Avenue,

Edmonton, AB

Zoning: DC1

Parking: Surface: Free

Underground: available at

market rates

Base Rent: Market