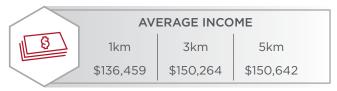

-----------------------|------------------|--------------------|
|                    |                                                 | Parking Area:    | Sufficient Parking |
| Legal Description: | Meridian4, Range 24,<br>Township 50, Section 34 | Size:            | 1,404 - 1,440 SF   |
| Zoning:            | MS                                              | Utilities:       | Separately Metered |
| Neighbourhood:     | Mainstreet District                             | Base Rent:       | Market             |
| Building Size:     | 14,675 SF                                       | Additional Rent: | \$8.47 per SF      |

## **AERIAL**



## **FORMER HAKO-OJA**













## **FORMER SPIRITLEAF**





# FORMER HAKO-OJA FLOOR PLAN



# SPIRIT LEAF FLOOR PLAN



### **DEMOGRAPHICS**











#### **Dane Phaneuf**

Associate 780 993 8574 dane.phaneuf@cwedm.com