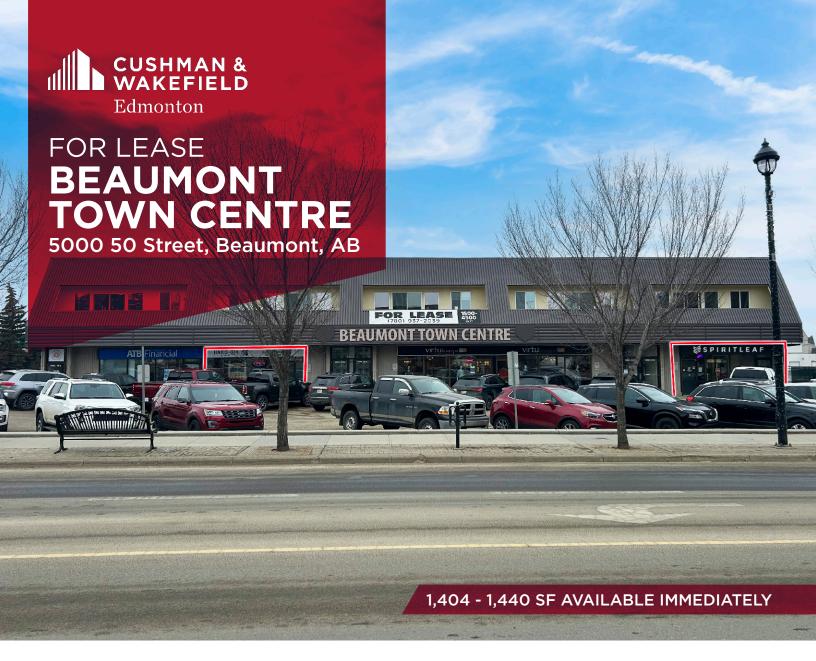

#### 1,404 - 1,440 SF AVAILABLE IMMEDATELY

#### PROPERTY HIGHLIGHTS

- Located directly along 50th street with exceptional daytime traffic.
- Beaumont Town Centre is in the heart of downtown Beaumont ideal for professional services, Hair Salon, Dental Clinic, Pharmacy and many more!
- Join ATB Financial, Virtu Boutique and Soluna Massage.
- Flexible lease terms
- 1,404 1,440 SF Available Immediately!