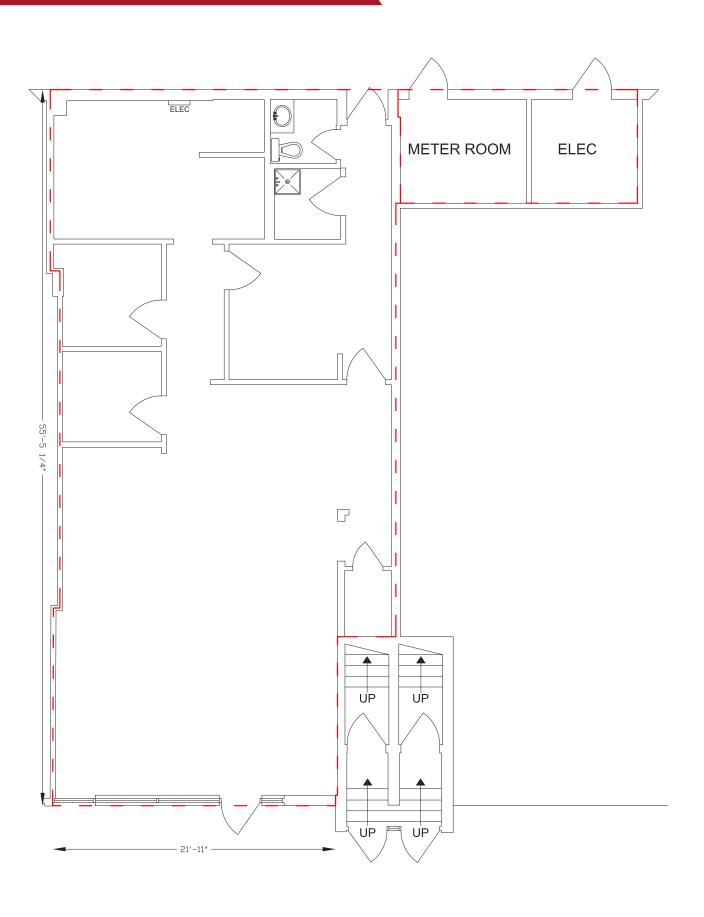

8     |
|--------------------|-------------------------------------------------|------------------|--------------------|
|                    |                                                 | Parking Area:    | Sufficient Parking |
| Legal Description: | Meridian4, Range 24,<br>Township 50, Section 34 | Size:            | 1,404 - 1,440 SF   |
| Zoning:            | MS                                              | Utilities:       | Separately Metered |
| Neighbourhood:     | Mainstreet District                             | Base Rent:       | Market             |
| Building Size:     | 14,675 SF                                       | Additional Rent: | \$8.47 per SF      |

## **AERIAL**



## **FORMER HAKO-OJA**













## **FORMER SPIRITLEAF**





# FORMER HAKO-OJA FLOOR PLAN



# SPIRIT LEAF FLOOR PLAN



### **DEMOGRAPHICS**











#### **Dane Phaneuf**

Associate 780 993 8574 dane.phaneuf@cwedm.com