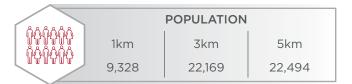

---------------------------|------------------|--------------------|
|                    |                                                 | Parking Area:    | Sufficient Parking |
| Legal Description: | Meridian4, Range 24,<br>Township 50, Section 34 | Size:            | 1,404 - 1,440 SF   |
| Zoning:            | MS                                              | Utilities:       | Separately Metered |
| Neighbourhood:     | Mainstreet District                             | Base Rent:       | Market             |
| Building Size:     | 14,675 SF                                       | Additional Rent: | \$8.47 per SF      |

## **AERIAL**



## **FORMER HAKO-OJA**













## **FORMER SPIRITLEAF**





# FORMER HAKO-OJA FLOOR PLAN



# SPIRIT LEAF FLOOR PLAN



### **DEMOGRAPHICS**











#### **Dane Phaneuf**

Associate 780 993 8574 dane.phaneuf@cwedm.com