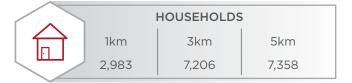

-------------------------|------------------|--------------------|
|                    |                                                 | Parking Area:    | Sufficient Parking |
| Legal Description: | Meridian4, Range 24,<br>Township 50, Section 34 | Size:            | 1,404 - 1,440 SF   |
| Zoning:            | MS                                              | Utilities:       | Separately Metered |
| Neighbourhood:     | Mainstreet District                             | Base Rent:       | Market             |
| Building Size:     | 14,675 SF                                       | Additional Rent: | \$8.47 per SF      |

## **AERIAL**



## **FORMER HAKO-OJA**













## **FORMER SPIRITLEAF**





# FORMER HAKO-OJA FLOOR PLAN



# SPIRIT LEAF FLOOR PLAN



### **DEMOGRAPHICS**











#### **Dane Phaneuf**

Associate 780 993 8574 dane.phaneuf@cwedm.com