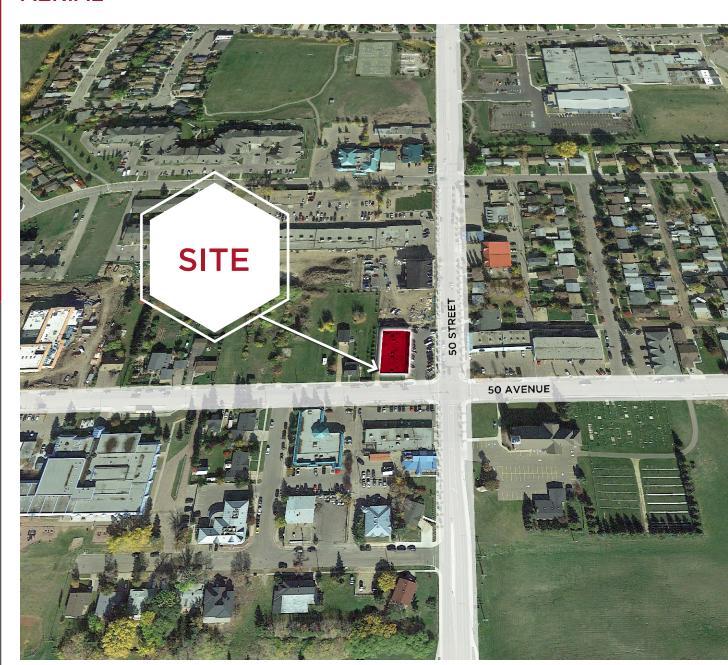

ipal Address: | 5000 50 Street,<br>Beaumont, AB                 | Built:           | Renovated 2018     |
|--------------------|-------------------------------------------------|------------------|--------------------|
|                    |                                                 | Parking Area:    | Sufficient Parking |
| Legal Description: | Meridian4, Range 24,<br>Township 50, Section 34 | Size:            | 1,404 - 1,440 SF   |
| Zoning:            | MS                                              | Utilities:       | Separately Metered |
| Neighbourhood:     | Mainstreet District                             | Base Rent:       | Market             |
| Building Size:     | 14,675 SF                                       | Additional Rent: | \$8.47 per SF      |

## **AERIAL**



## **FORMER HAKO-OJA**













## **FORMER SPIRITLEAF**





# FORMER HAKO-OJA FLOOR PLAN



# SPIRIT LEAF FLOOR PLAN



### **DEMOGRAPHICS**











#### **Dane Phaneuf**

Associate 780 993 8574 dane.phaneuf@cwedm.com