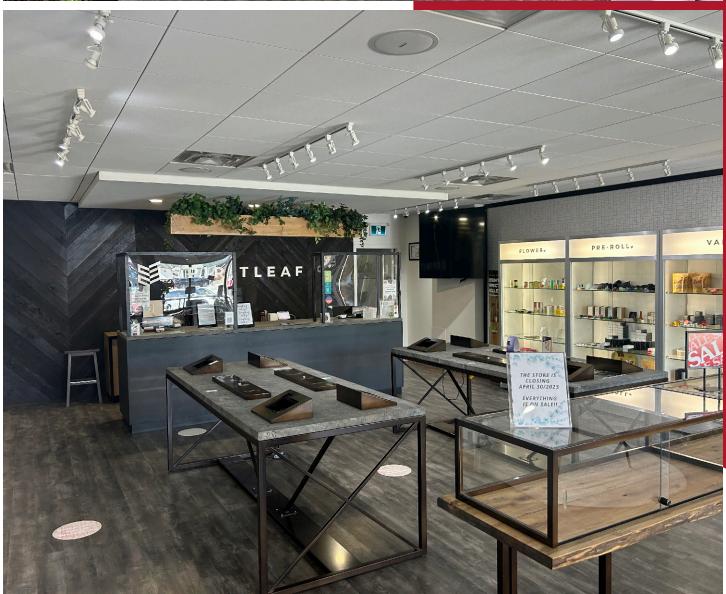

Built:           | Renovated 2018     |
|--------------------|-------------------------------------------------|------------------|--------------------|
|                    |                                                 | Parking Area:    | Sufficient Parking |
| Legal Description: | Meridian4, Range 24,<br>Township 50, Section 34 | Size:            | 1,404 - 1,440 SF   |
| Zoning:            | MS                                              | Utilities:       | Separately Metered |
| Neighbourhood:     | Mainstreet District                             | Base Rent:       | Market             |
| Building Size:     | 14,675 SF                                       | Additional Rent: | \$8.47 per SF      |

## **AERIAL**



## **FORMER HAKO-OJA**













## **FORMER SPIRITLEAF**





# FORMER HAKO-OJA FLOOR PLAN



# SPIRIT LEAF FLOOR PLAN



### **DEMOGRAPHICS**











#### **Dane Phaneuf**

Associate 780 993 8574 dane.phaneuf@cwedm.com