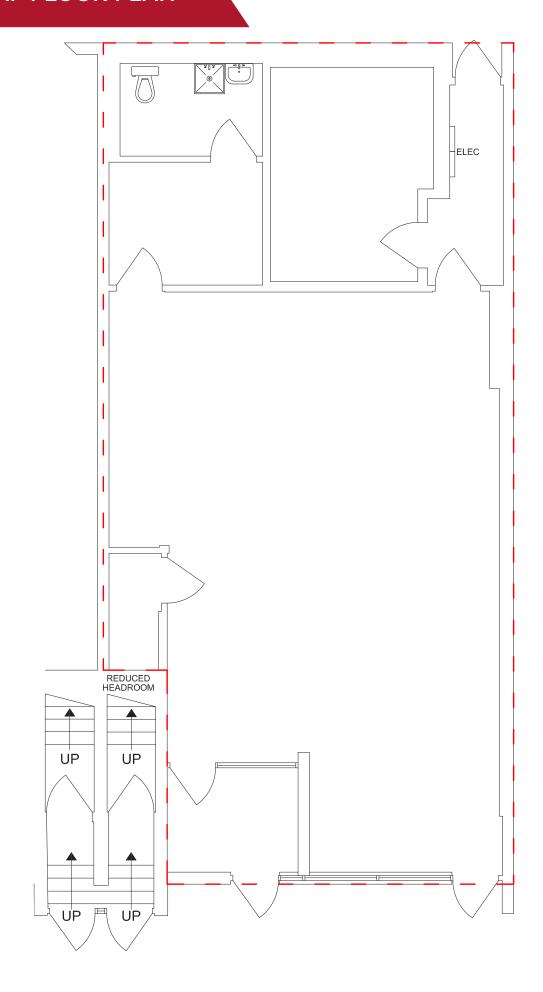

-|-------------------------------------------------|------------------|--------------------|
|                    |                                                 | Parking Area:    | Sufficient Parking |
| Legal Description: | Meridian4, Range 24,<br>Township 50, Section 34 | Size:            | 1,404 - 1,440 SF   |
| Zoning:            | MS                                              | Utilities:       | Separately Metered |
| Neighbourhood:     | Mainstreet District                             | Base Rent:       | Market             |
| Building Size:     | 14,675 SF                                       | Additional Rent: | \$8.47 per SF      |

## **AERIAL**



## **FORMER HAKO-OJA**













## **FORMER SPIRITLEAF**





# FORMER HAKO-OJA FLOOR PLAN



# SPIRIT LEAF FLOOR PLAN



### **DEMOGRAPHICS**











#### **Dane Phaneuf**

Associate 780 993 8574 dane.phaneuf@cwedm.com