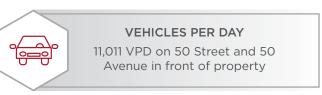

---------------------|------------------|--------------------|
|                    |                                                 | Parking Area:    | Sufficient Parking |
| Legal Description: | Meridian4, Range 24,<br>Township 50, Section 34 | Size:            | 1,404 - 1,440 SF   |
| Zoning:            | MS                                              | Utilities:       | Separately Metered |
| Neighbourhood:     | Mainstreet District                             | Base Rent:       | Market             |
| Building Size:     | 14,675 SF                                       | Additional Rent: | \$8.47 per SF      |

## **AERIAL**



## **FORMER HAKO-OJA**













## **FORMER SPIRITLEAF**





# FORMER HAKO-OJA FLOOR PLAN



# SPIRIT LEAF FLOOR PLAN



### **DEMOGRAPHICS**











#### **Dane Phaneuf**

Associate 780 993 8574 dane.phaneuf@cwedm.com