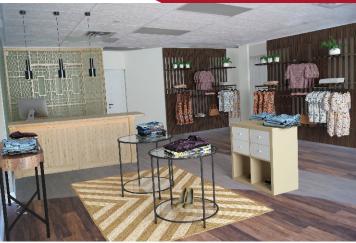

eaumont, AB                 | Built:           | Renovated 2018     |
|--------------------|-------------------------------------------------|------------------|--------------------|
|                    |                                                 | Parking Area:    | Sufficient Parking |
| Legal Description: | Meridian4, Range 24,<br>Township 50, Section 34 | Size:            | 1,404 - 1,440 SF   |
| Zoning:            | MS                                              | Utilities:       | Separately Metered |
| Neighbourhood:     | Mainstreet District                             | Base Rent:       | Market             |
| Building Size:     | 14,675 SF                                       | Additional Rent: | \$8.47 per SF      |

## **AERIAL**



## **FORMER HAKO-OJA**













## **FORMER SPIRITLEAF**





# FORMER HAKO-OJA FLOOR PLAN



# SPIRIT LEAF FLOOR PLAN



### **DEMOGRAPHICS**











#### **Dane Phaneuf**

Associate 780 993 8574 dane.phaneuf@cwedm.com