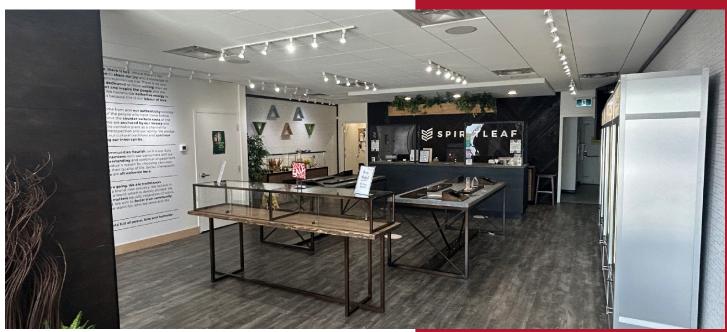

| Built:           | Renovated 2018     |
|--------------------|-------------------------------------------------|------------------|--------------------|
|                    |                                                 | Parking Area:    | Sufficient Parking |
| Legal Description: | Meridian4, Range 24,<br>Township 50, Section 34 | Size:            | 1,404 - 1,440 SF   |
| Zoning:            | MS                                              | Utilities:       | Separately Metered |
| Neighbourhood:     | Mainstreet District                             | Base Rent:       | Market             |
| Building Size:     | 14,675 SF                                       | Additional Rent: | \$8.47 per SF      |

## **AERIAL**



## **FORMER HAKO-OJA**













## **FORMER SPIRITLEAF**





# FORMER HAKO-OJA FLOOR PLAN



# SPIRIT LEAF FLOOR PLAN



### **DEMOGRAPHICS**











#### **Dane Phaneuf**

Associate 780 993 8574 dane.phaneuf@cwedm.com