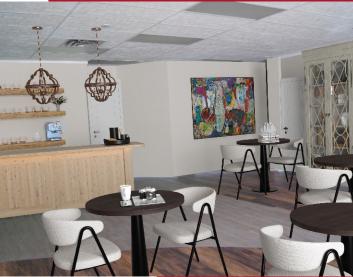

>Beaumont, AB                 | Built:           | Renovated 2018     |
|--------------------|-------------------------------------------------|------------------|--------------------|
|                    |                                                 | Parking Area:    | Sufficient Parking |
| Legal Description: | Meridian4, Range 24,<br>Township 50, Section 34 | Size:            | 1,404 - 1,440 SF   |
| Zoning:            | MS                                              | Utilities:       | Separately Metered |
| Neighbourhood:     | Mainstreet District                             | Base Rent:       | Market             |
| Building Size:     | 14,675 SF                                       | Additional Rent: | \$8.47 per SF      |

## **AERIAL**



## **FORMER HAKO-OJA**













## **FORMER SPIRITLEAF**





# FORMER HAKO-OJA FLOOR PLAN



# SPIRIT LEAF FLOOR PLAN



### **DEMOGRAPHICS**











#### **Dane Phaneuf**

Associate 780 993 8574 dane.phaneuf@cwedm.com